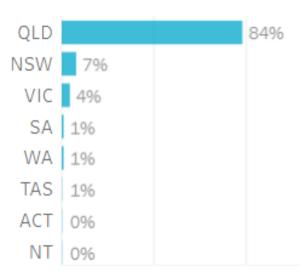

#### Helix Persona

Sum of the Daily Estimated Visitors to Central Highlands (R) During the Event Period

473,428

## Top Helix Communities and Personas

27% of the visitors recorded during August2023 are part of the 400 Hearth and HomeHelix Community.

Of that, **19%** are a **401 Home Improvers**Helix Persona and **18%** are 4**07 House Proud.** 