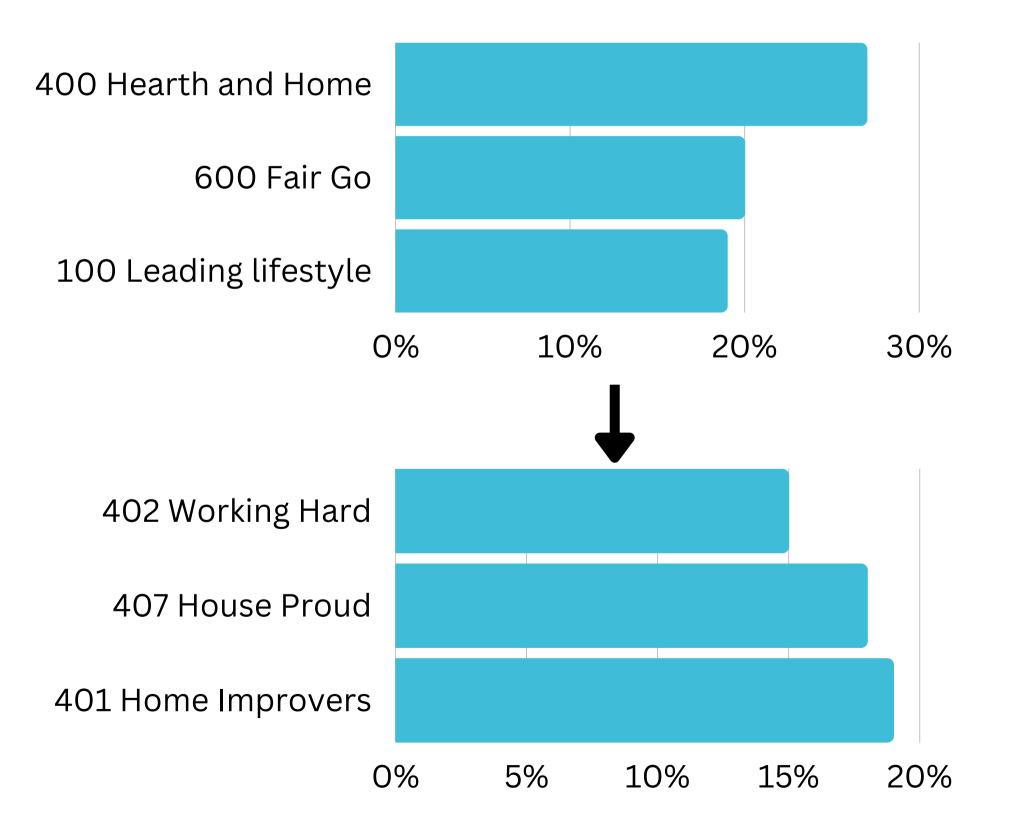

## Top Helix Communities and Personas

27% of the visitors recorded during August2023 are part of the 400 Hearth and HomeHelix Community.

Of that, **19%** are a **401 Home Improvers**Helix Persona and **18%** are 4**07 House Proud.** 

## Top 2 Helix Personas for Visitors