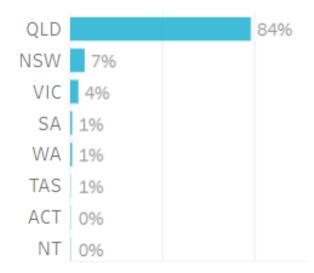

### Origin State

83% of visitors to the Central Highlands Region during August 2023 are intrastate.
16% are interstate, with 47% arriving from New South Wales