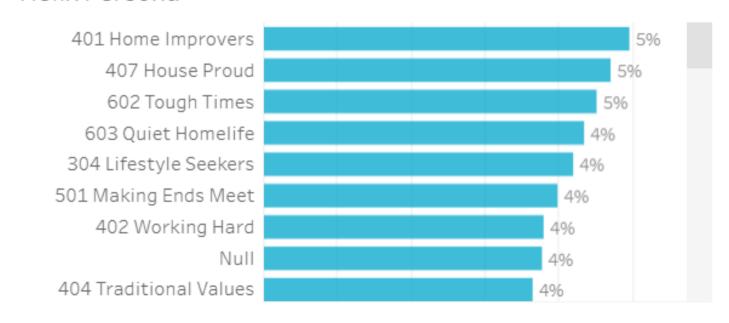

#### Helix Persona

Sum of the Daily Estimated Visitors to Central Highlands (R) During the Event Period

473,428

## Top Helix Communities and Personas

27% of the visitors recorded during August2023 are part of the 400 Hearth and HomeHelix Community.

Of that, **19%** are a **401 Home Improvers**Helix Persona and **18%** are 4**07 House Proud.** 