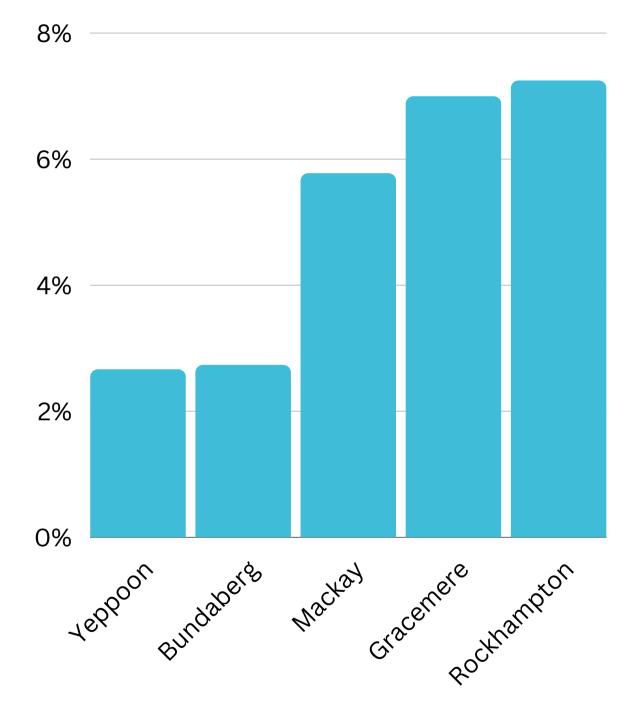

# Visitation Overview - August 2023

Event Event
Start Date End Date
Tue, 01 Aug 2023 Thu, 31 Aug 2023

### Origin Category



### Origin State



### Helix Community



#### Helix Persona





Sum of the Daily Estimated Visitors to Central Highlands (R) During the Event Period

473,428



# Visitation Origins

### Origin Category



### Origin State



83% of visitors to the Central Highlands Region during August 2023 are intrastate.
16% are interstate, with 47% arriving from New South Wales

## Top 5 areas to the Central Highlands Region (August 2023)





## Top Helix Communities and Personas



27% of the visitors recorded during August2023 are part of the 400 Hearth and HomeHelix Community.

Of that, **19%** are a **401 Home Improvers**Helix Persona and **18%** are 4**07 House Proud.** 



## Top 2 Helix Personas for Visitors



### 401 Home Improvers

Average age: 34 years

Average Household Income: \$97,000



Most live in metro and outer urban areas. Clustered across the Gold Coast and Northern Brisbane & City areas.

### Likes

- Pay TV/Subscription Video on Demand (SVOD)
- Community/local papers
- Catalogues



### 407 House Proud

Average age: 38 years

Average Household Income: \$82,000



You'll find a mix of ages and household types among them, living in metro and country areas of New South Wales and Queensland.

### Likes

-