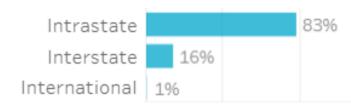

### Origin State

### Origin State

83% of visitors to the Central Highlands Region during August 2023 are intrastate.
16% are interstate, with 47% arriving from New South Wales