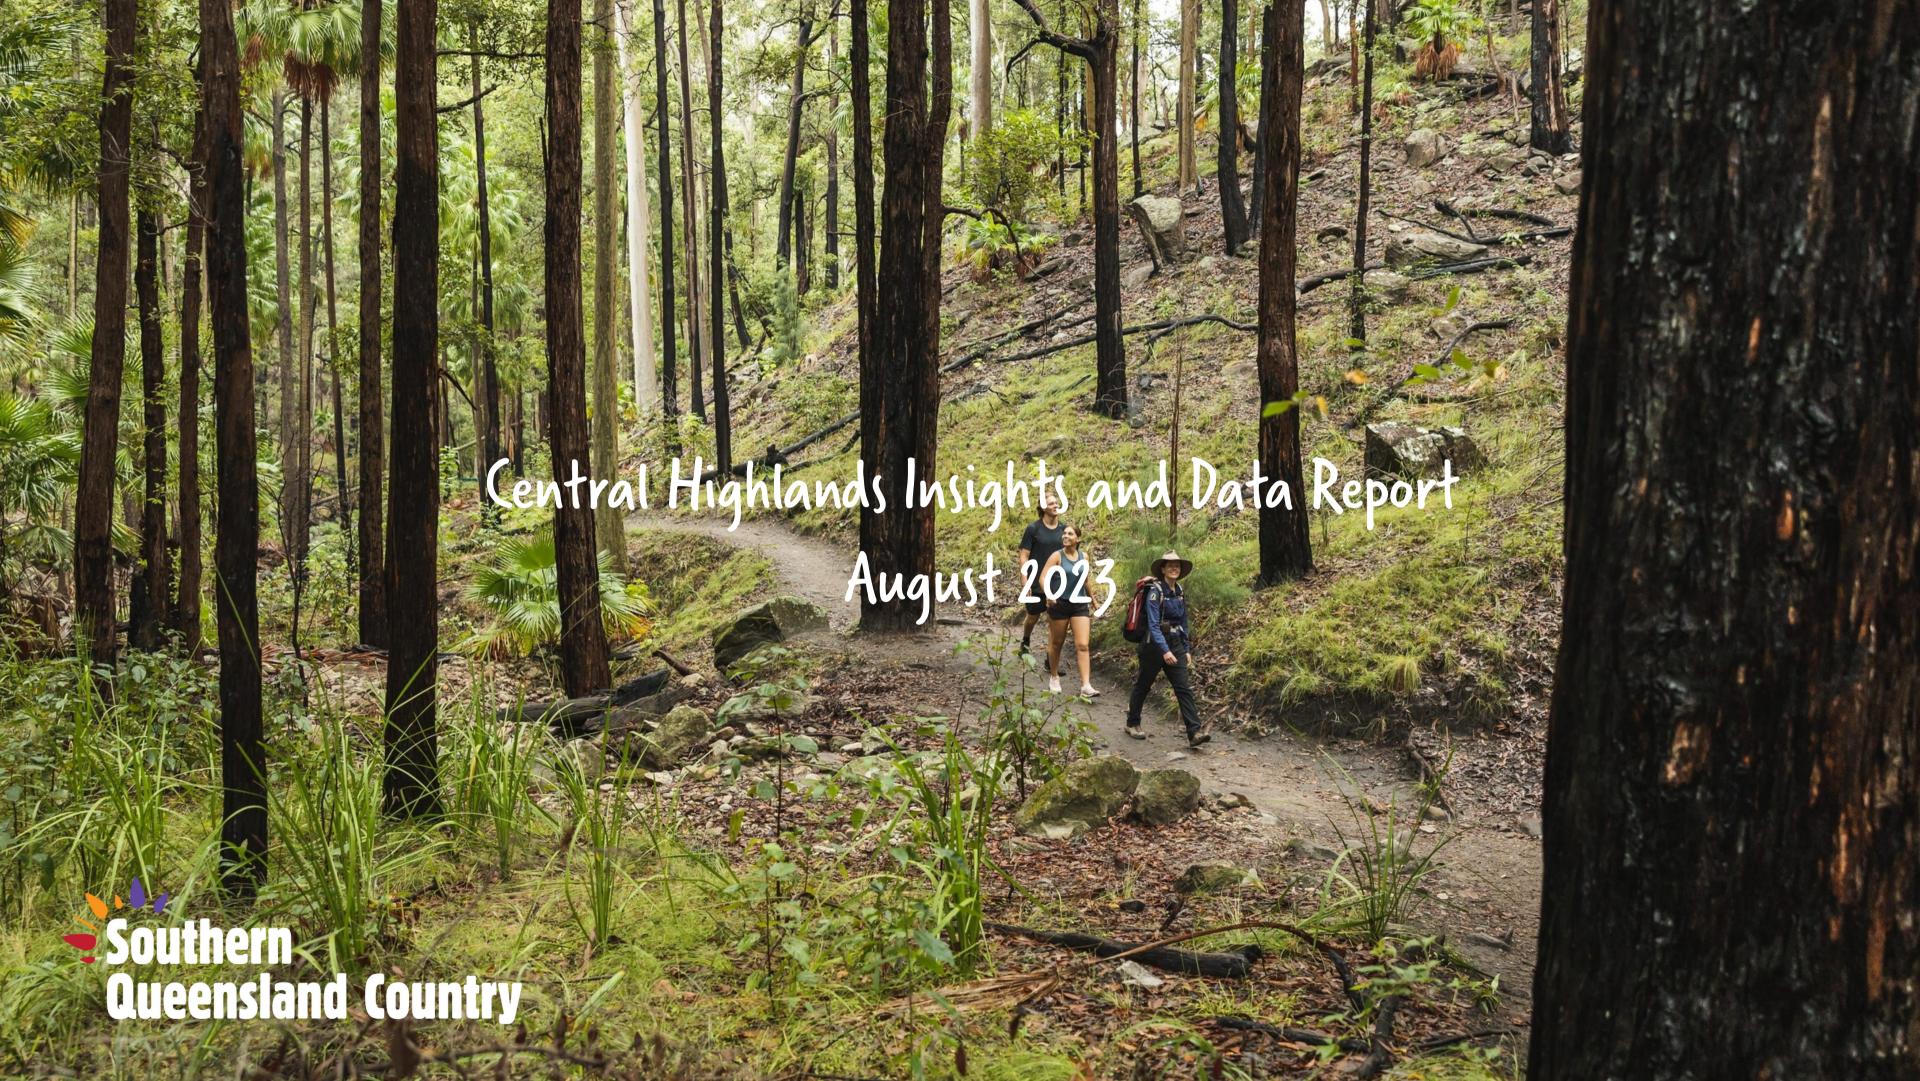

### Origin Category

### Origin State

83% of visitors to the Central Highlands Region during August 2023 are intrastate.
16% are interstate, with 47% arriving from New South Wales