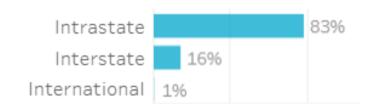

### Origin Category

### Origin State

83% of visitors to the Central Highlands Region during August 2023 are intrastate.
16% are interstate, with 47% arriving from New South Wales