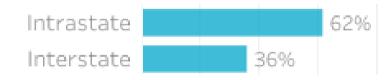

#### Origin State

62% of visitors to the Somerset Region during April 2023 are intrastate. 36% are interstate, of that, 53% came from New South Wales