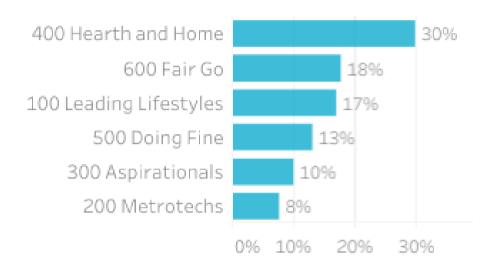

# Top Helix Communities and Personas

32% of the visitors recorded during April 2023 are part of the 400 Hearth and Home Helix Community.

Of that, **19.2%** are a **401 Home Improvers**Helix Persona and **19.05%** are **402 Working Hard**.