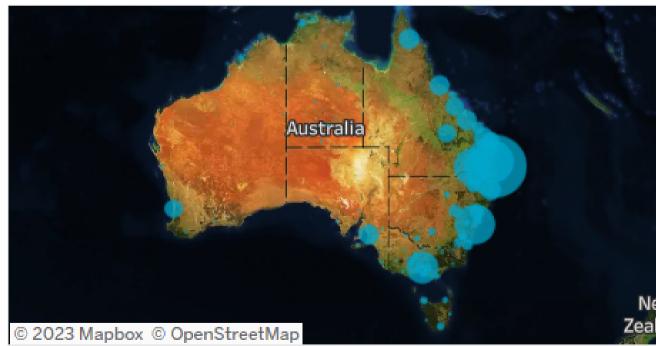

# Visitation Origins

#### Origin State

62% of visitors to the Somerset Region during April 2023 are intrastate. 36% are interstate, of that, 53% came from New South Wales