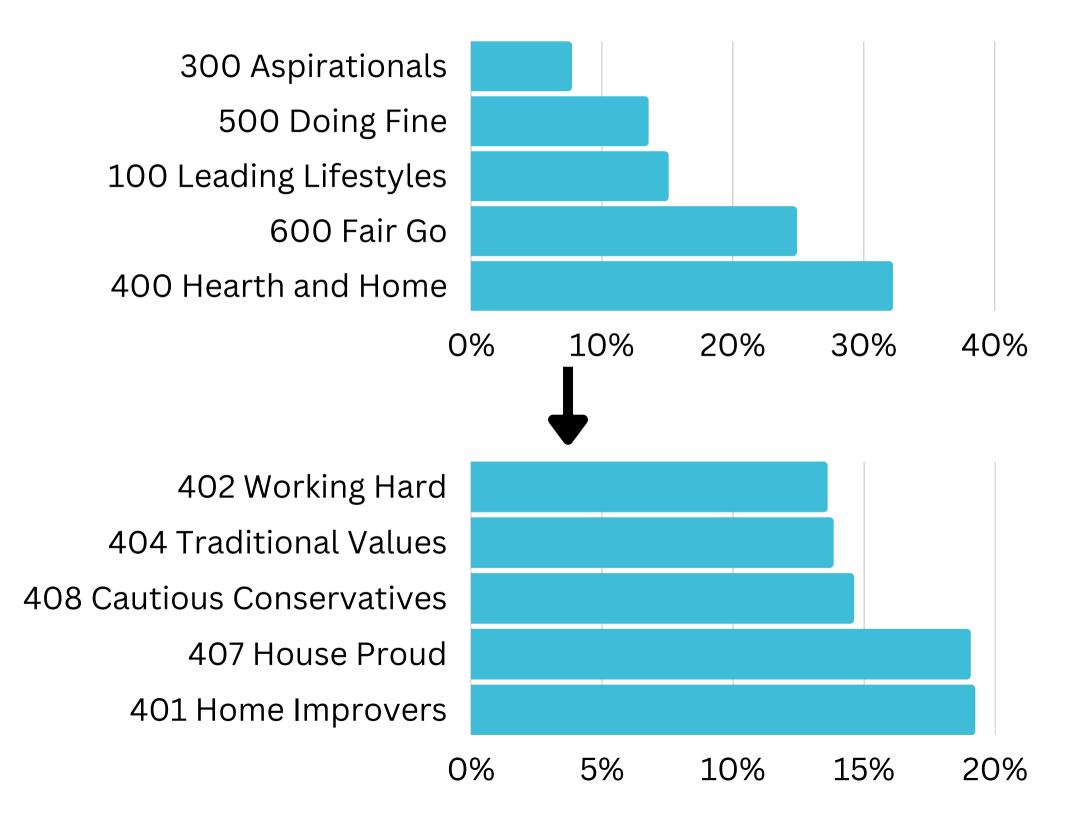

# Top Helix Communities and Personas

32% of the visitors recorded during April 2023 are part of the 400 Hearth and Home Helix Community.

Of that, **19.2%** are a **401 Home Improvers**Helix Persona and **19.05%** are **402 Working Hard**.