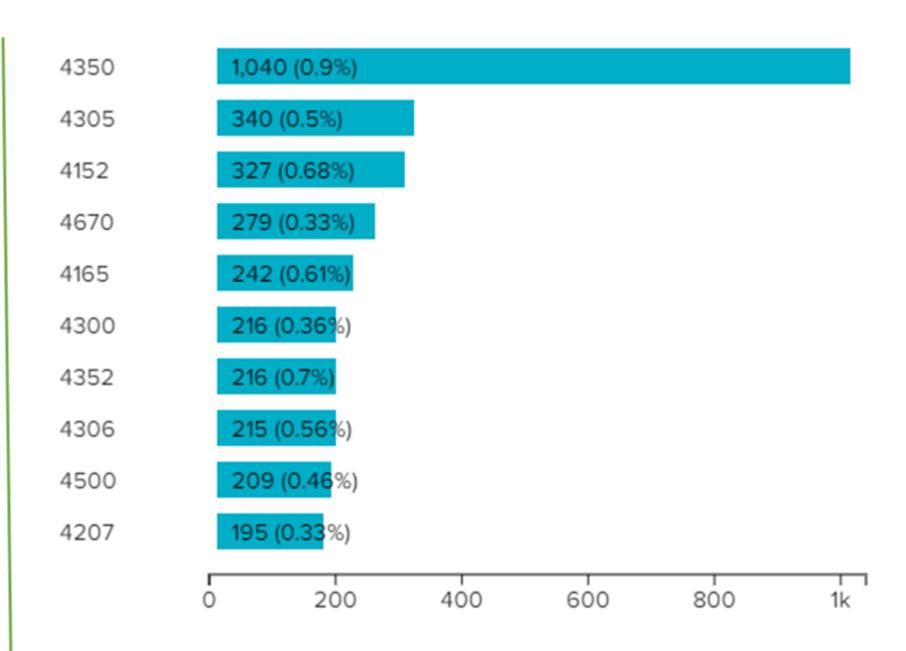

## Postcode Breakdown of Visitors

#### Helix Community

Origin Postcode

1.0%

1.0%

4285

4413