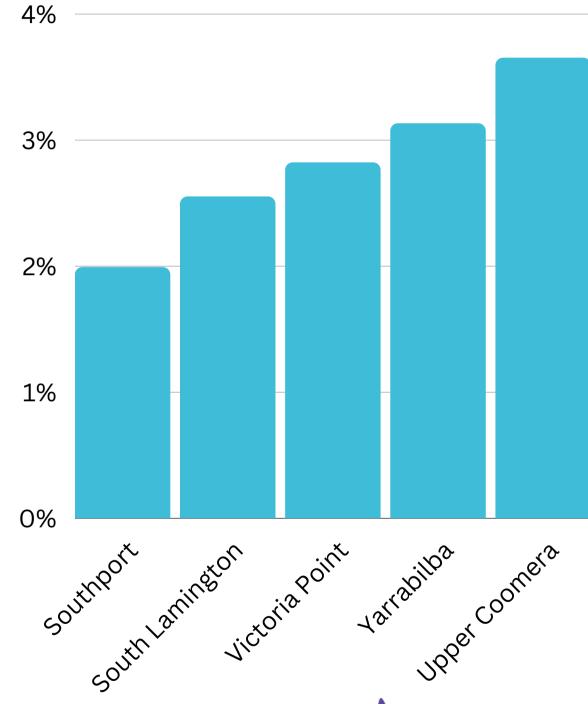

# Key Points



**409,573 visitors** (day trippers and overnight visitors) were recorded during April 2023, which is a **54% increase** when compared to April 2022



The primary Helix Persona recorded was **401 Home Improvers.** Which was the same in April 2022



Overnight visitors typically stay 2.6 nights and spend \$120 per night and \$312 per stay



# Visitation Overview - last 12 months





#### Helix Community



Origin Postcode



1.0%

1.0%

4285

4413



















# Visitation Origins

#### Origin State



62% of visitors to the Somerset Region during April 2023 are intrastate. 36% are interstate, of that, 53% came from New South Wales

#### Origin Category



### Top 5 area to the Somerset Region (last 12 months)





# Top Helix Communities and Personas



32% of the visitors recorded during April 2023 are part of the 400 Hearth and Home Helix Community.

Of that, **19.2%** are a **401 Home Improvers**Helix Persona and **19.05%** are **402 Working Hard**.



# Top 2 Helix Personas for Visitors



### 401 Home Improvers

Average age: 34 years

Average Household Income: \$97,000



Most live in metro and outer urban areas. Clustered across the Gold Coast and Northern Brisbane & City areas.

#### Likes

- Pay TV/Subscription Video on Demand (SVOD)
- Community/local papers
- Catalogues



### 402 Working Hard

Average age: 38 years

Average Household Income: \$109,000



More than half live in metro areas. Clustered across Brisbane, the Gold Coast, and coastal areas in Queensland.

#### Likes

- Pay TV