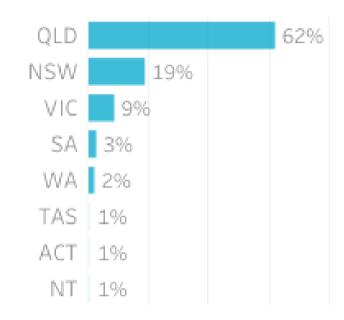

#### Origin State

62% of visitors to the Somerset Region during April 2023 are intrastate. 36% are interstate, of that, 53% came from New South Wales

#### Origin Category