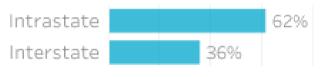

#### Origin State

62% of visitors to the Somerset Region during April 2023 are intrastate. 36% are interstate, of that, 53% came from New South Wales