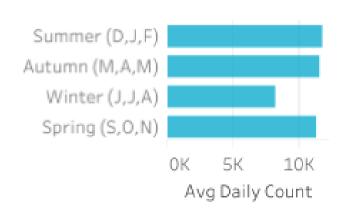

# Key Points



**409,573 visitors** (day trippers and overnight visitors) were recorded during April 2023, which is a **54% increase** when compared to April 2022



The primary Helix Persona recorded was **401 Home Improvers.** Which was the same in April 2022



Overnight visitors typically stay 2.6 nights and spend \$120 per night and \$312 per stay



# Visitation Overview - last 12 months





#### Helix Community



Origin Postcode



1.0%

1.0%

4285

4413



















# Visitation Origins

#### Origin State



62% of visitors to the Somerset Region during April 2023 are intrastate. 36% are interstate, of that, 53% came from New South Wales

#### Origin Category



### Top 5 area to the Somerset Region (last 12 months)





# Top Helix Communities and Personas



32% of the visitors recorded during April 2023 are part of the 400 Hearth and Home Helix Community.

Of that, **19.2%** are a **401 Home Improvers**Helix Persona and **19.05%** are **402 Working Hard**.



# Top 2 Helix Personas for Visitors



### 401 Home Improvers

Average age: 34 years

Average Household Income: \$97,000



Most live in metro and outer urban areas. Clustered across the Gold Coast and Northern Brisbane & City areas.

#### Likes

- Pay TV/Subscription Video on Dema