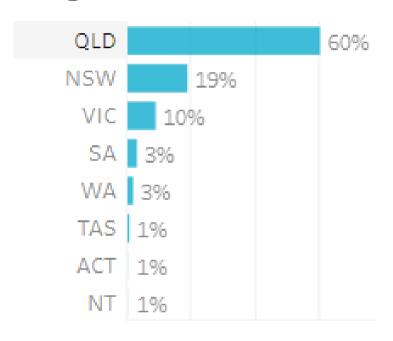

### Origin State

60% of visitors to the Somerset Region during May 2023 are intrastate. 37% are interstate, with 19% arriving from New South Wales

Origin Category