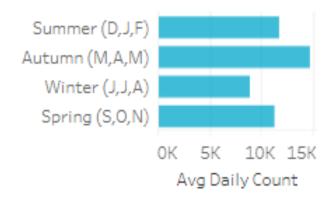

# Visitation Overview - May 2023

### Origin State



#### Helix Community



Origin Postcode







### Origin Category



#### Season







# Visitation Origins

### Origin State



60% of visitors to the Somerset Region during May 2023 are intrastate. 37% are interstate, with 19% arriving from New South Wales

Origin Category



## Top 5 postcodes to the Somerset Region (May 2023)





## Top Helix Communities and Personas



28% of the visitors recorded during May 2023 are part of the 400 Hearth and Home Helix Community.

Of that, **18%** are a **401 Home Improvers**Helix Persona and **16%** are **402 Working**Hard



## Top 2 Helix Personas for Visitors



### 401 Home Improvers

Average age: 34 years

Average Household Income: \$97,000



Most live in metro and outer urban areas. Clustered across the Gold Coast and Northern Brisbane & City areas.

### Likes

- Pay TV/Subscription Video on Demand (SVOD)
- Community/lo