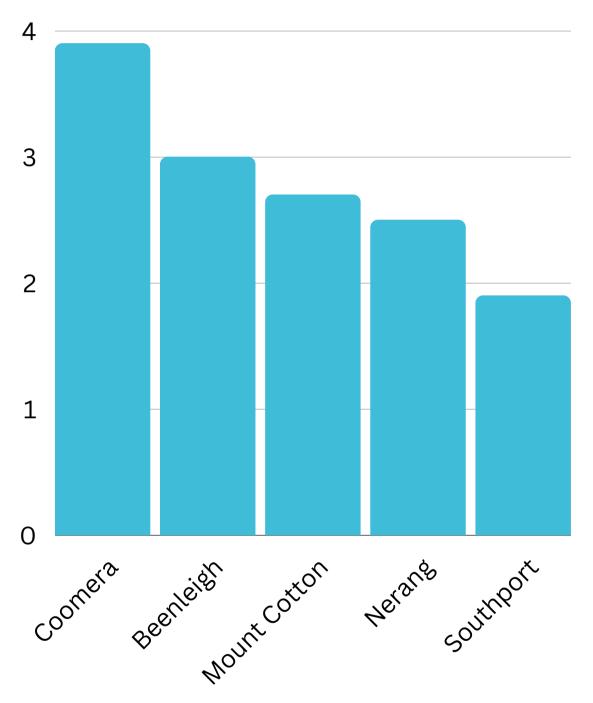

# Visitation Overview - May 2023

### Origin State



#### Helix Community



Origin Postcode







### Origin Category



#### Season







# Visitation Origins

### Origin State



60% of visitors to the Somerset Region during May 2023 are intrastate. 37% are interstate, with 19% arriving from New South Wales

Origin Category



## Top 5 postcodes to the Somerset Region (May 2023)





## Top Helix Communities and Personas



28% of the visitors recorded during May 2023 are part of the 400 Hearth and Home Helix Community.

Of that, **18%** are a **401 Home Improvers**Helix Persona and **16%** are **402 Working**Hard



## Top 2 Helix Personas for Visitors



### 401 Home Improvers

Average age: 34 years

Average Household Income: \$97,000



Most live in metro and outer urban areas. Clustered across the Gold Coast and Northern Brisbane & City areas.

### Likes

- Pay TV/Subscription Video on Demand (SVOD)
- Community/local papers
- Catalogues



Average age: 38 years

Average Household Income: \$109,000



More than half live in metro areas. Clustered across Brisbane, the Gold Coast, and coastal areas in Queensland.

#### Likes

- Pay TV/Subscription Video on Demand