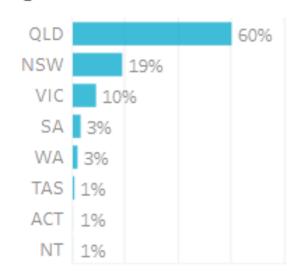

## Top Helix Communities and Personas

28% of the visitors recorded during May 2023 are part of the 400 Hearth and Home Helix Community.

Of that, **18%** are a **401 Home Improvers**Helix Persona and **16%** are **402 Working**Hard