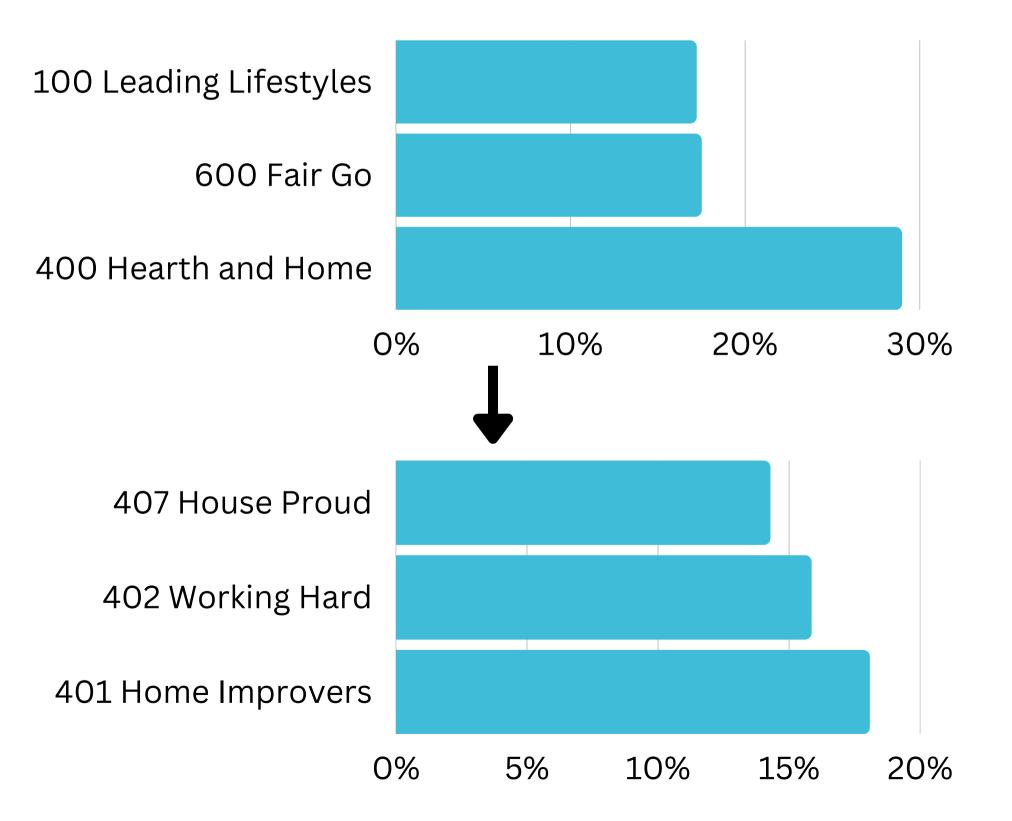

## Top Helix Communities and Personas

28% of the visitors recorded during May 2023 are part of the 400 Hearth and Home Helix Community.

Of that, **18%** are a **401 Home Improvers**Helix Persona and **16%** are **402 Working**Hard