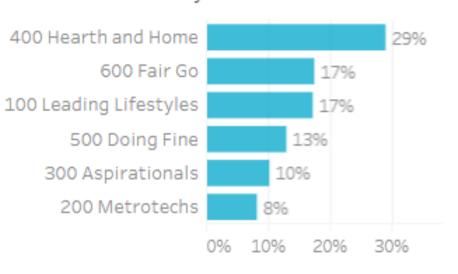

# Visitation Overview - May 2023

### Origin State



#### Helix Community



Origin Postcode







### Origin Category



#### Season







# Visitation Origins

### Origin State



60% of visitors to the Somerset Region during May 2023 are intrastate. 37% are interstate, with 19% arriving from New South Wales

Origin Category



## Top 5 postcodes to the Somerset Region (May 2023)





## Top Helix Communities and Personas



28% of the visitors recorded during May 2023 are part of the 400 Hearth and Home Helix Community.

Of that, **18%** are a **401 Home Improvers**Helix Persona and **16%** are **402 Working**Hard



## Top 2 Helix Personas for Visitors



### 401 Home Improvers

Average age: 34 years

Average Household Income: \$97,000



Most live in metro and outer urban areas. Clustered across the Gold Coast and Northern Brisbane & City areas.

### Likes