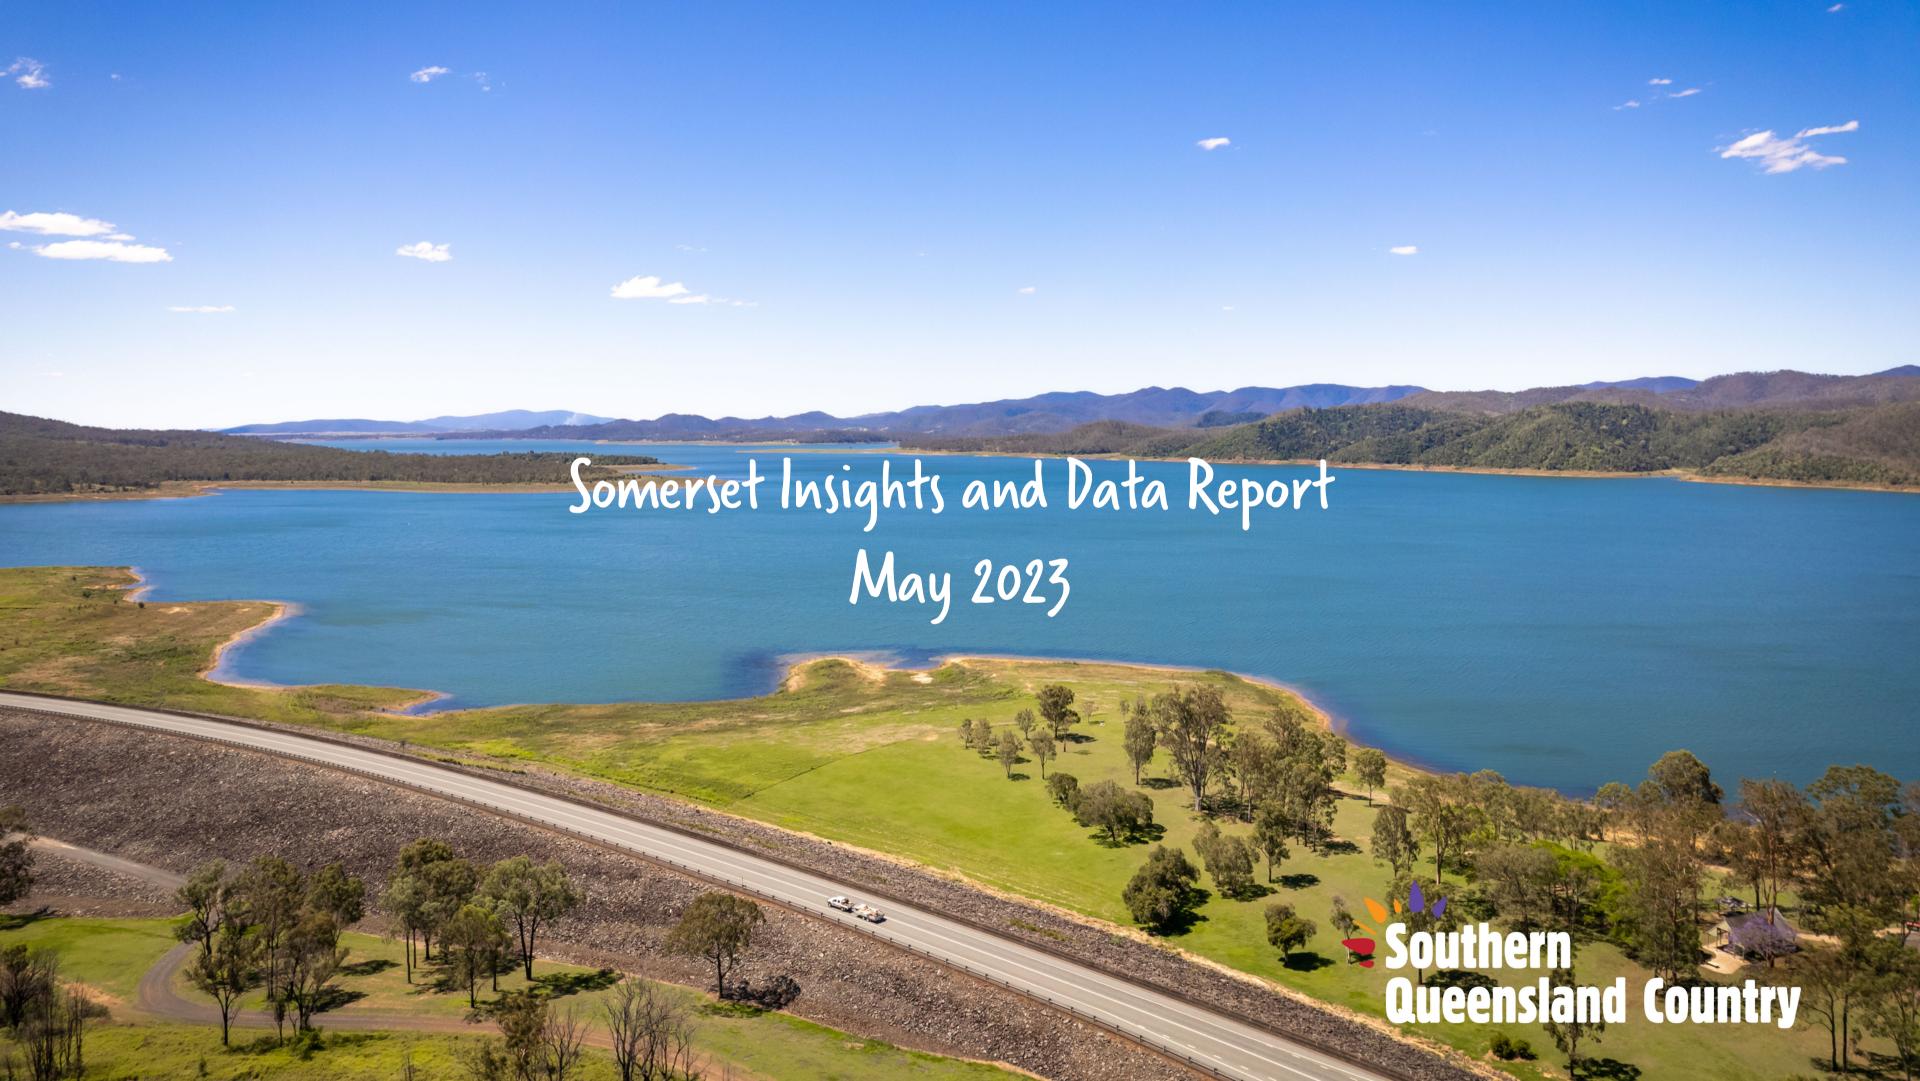

### Origin State

60% of visitors to the Somerset Region during May 2023 are intrastate. 37% are interstate, with 19% arriving from New South Wales

Origin Category