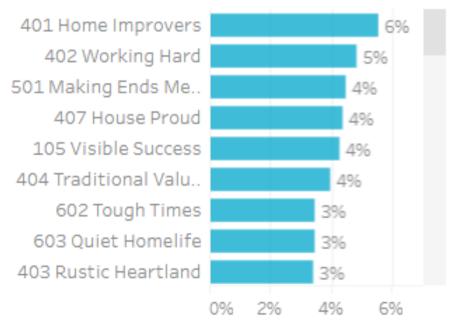

### Origin State

60% of visitors to the Somerset Region during May 2023 are intrastate. 37% are interstate, with 19% arriving from New South Wales

Origin Category