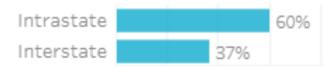

### Origin State

60% of visitors to the Somerset Region during May 2023 are intrastate. 37% are interstate, with 19% arriving from New South Wales

Origin Category