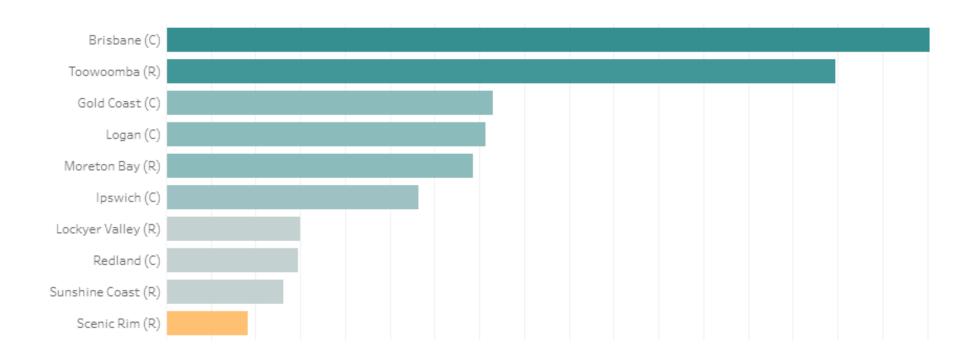

### **Source Market**

The source market demonstrates which LGA visitors are travelling from, by checking device area data. Focusing on the top 10 for the month.

#### **INSIGHT**

The top 5 LGAs make up over 52% of all visitation to Southern Downs with Brisbane topping the visitation with 17% of all visitation.