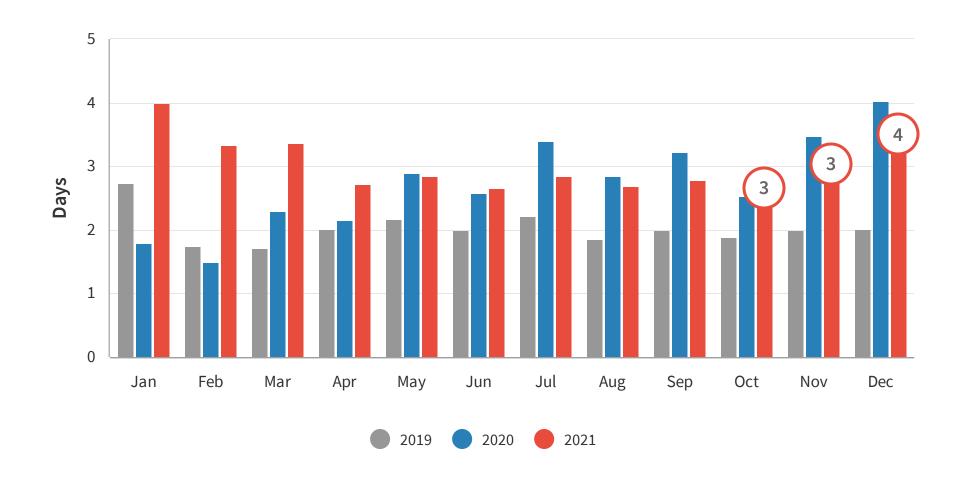

## **Length of Stay**

Length of stay is the amount of time that was booked at the accommodation.

**INSIGHT** 

Length of Stay in
December 2021 was 4
days, which is a 33%
increase since
November.