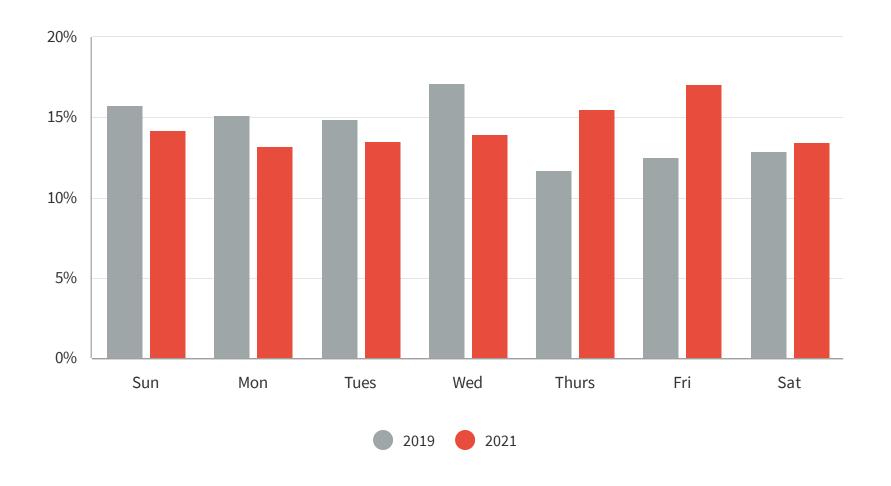

The most popular day to visit in December 2021 was Friday at 17.08% of visitation.

# Day of the Week

These graphs visualise which days of the week people are visiting the most for the month.

**INSIGH**1

The most popular day to visit in December 2021 was Friday at 17.08% of visitation.