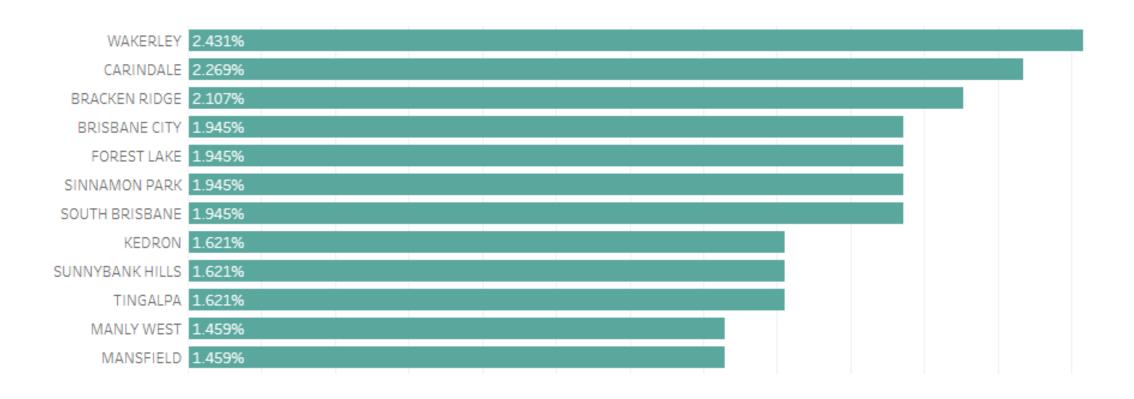

## **Top Visitor Suburbs Brisbane**

This graph shows the top suburbs that visited the region from Brisbane.