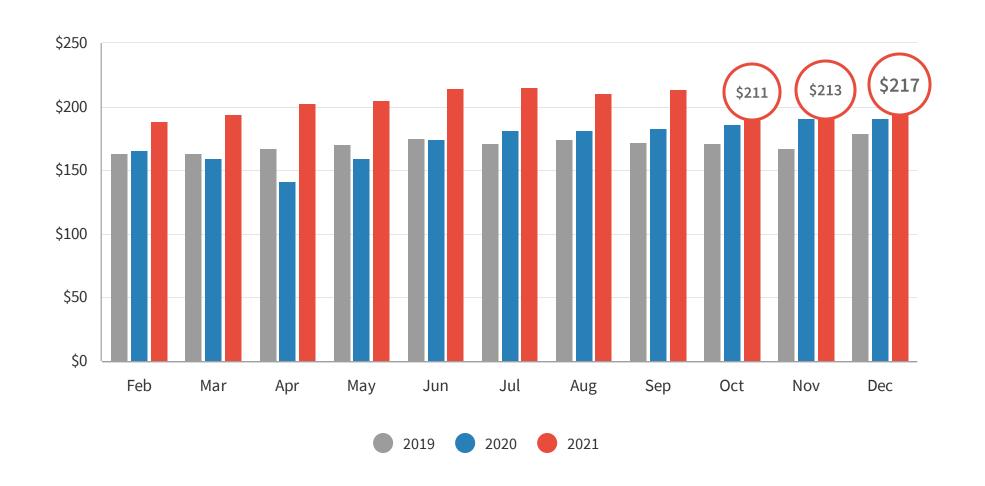

## **Average Daily Rate**

The average daily rate (ADR) measures the average rental revenue earned for an occupied room per day.

**INSIGHT** 

The ADR for December was \$217 and has maintained a very similar level since the beginning of 2021.