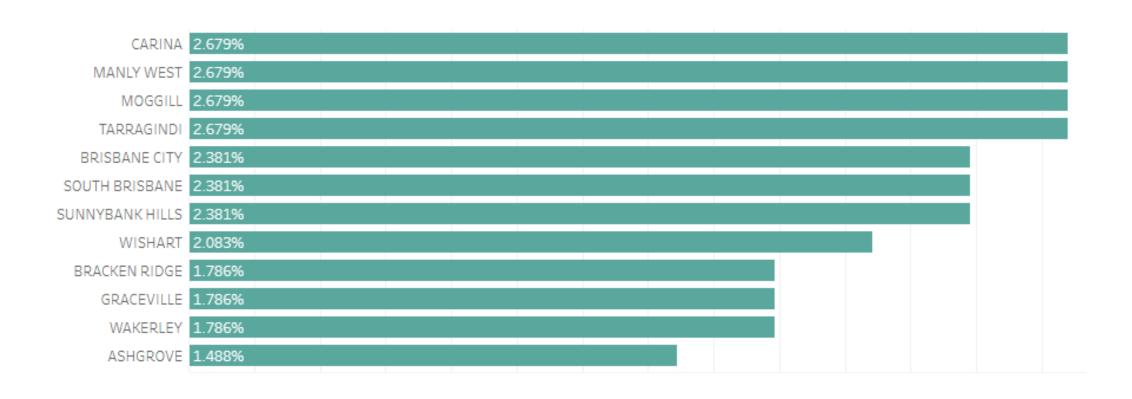

# **Top Visitor Suburbs Brisbane**

This graph shows the top suburbs that visited the region from Brisbane.