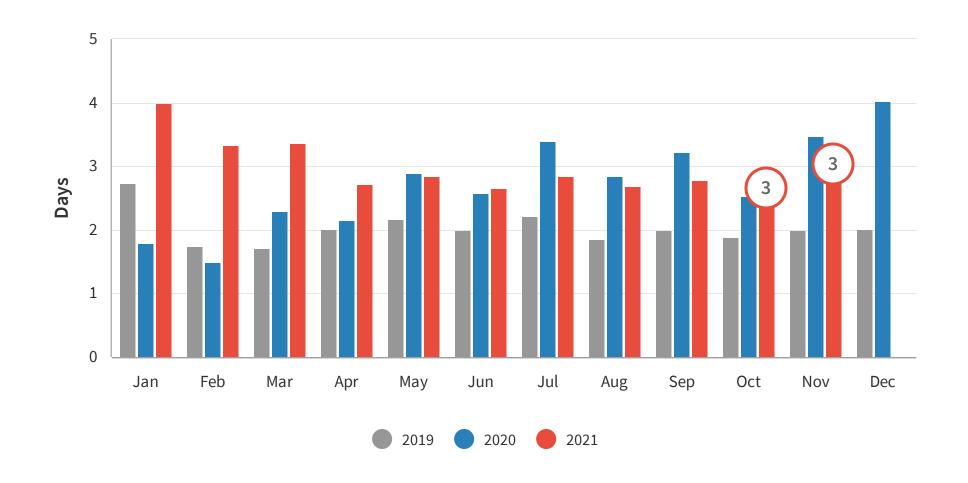

Length of Stay in November 2021 was 3 days and has remained at a very similar level for the past 7 months.

The most popular day to visit in November 2021 was Saturday at 23.06% of visitation.

## **Length of Stay**

Length of stay is the amount of time that was booked at the accommodation.

**INSIGHT** 

Length of Stay in November 2021 was 3 days and has remained at a very similar level for the past 7 months.