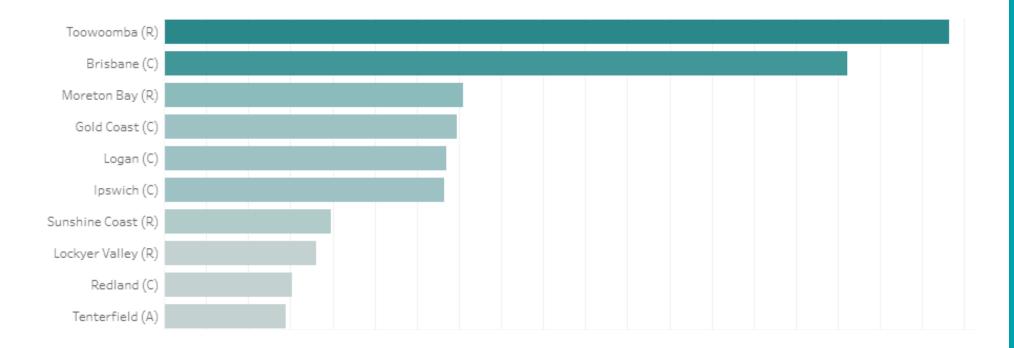

#### **Source Market**

The source market demonstrates which LGA visitors are travelling from, by checking device area data. Focusing on the top 10 for the month.

#### **INSIGH**

The top 5 LGAs make up over 55% of all visitation to Southern Downs with Toowoomba topping the visitation with 18.42% of all visitation.