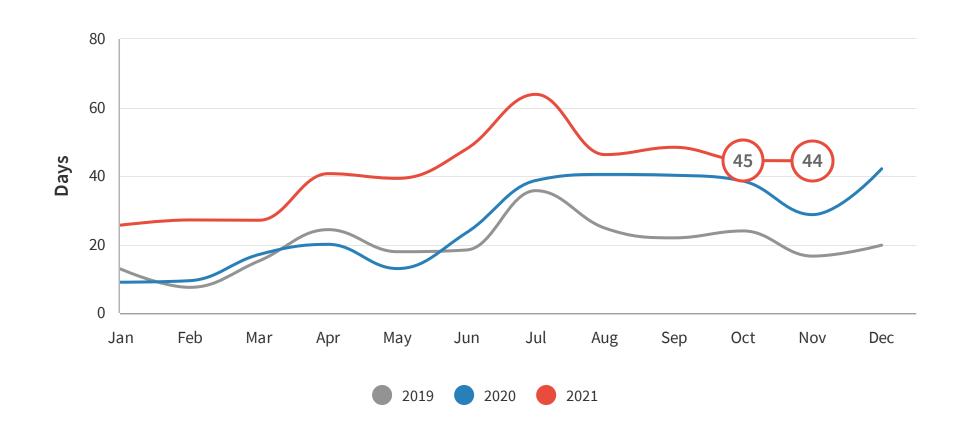

### **Key Points from November 2021**

The reservation window for November was 44 days and saw a small decrease from last month. The reservation window for 2021 is performing very well in comparison to previous years.

## **Reservation Window (Days)**

The reservation window is the period of time between when the reservation is made by the guests and the actual arrival date to the destination. For example, a reservation of 40 days means that people are booking accommodation on average 40 days before they arrive at the destination.

**INSIGHT** 

The reservation window for November was 44 days and saw a small decrease from last month. The reservation window for 2021 is performing very well in comparison to previous years.