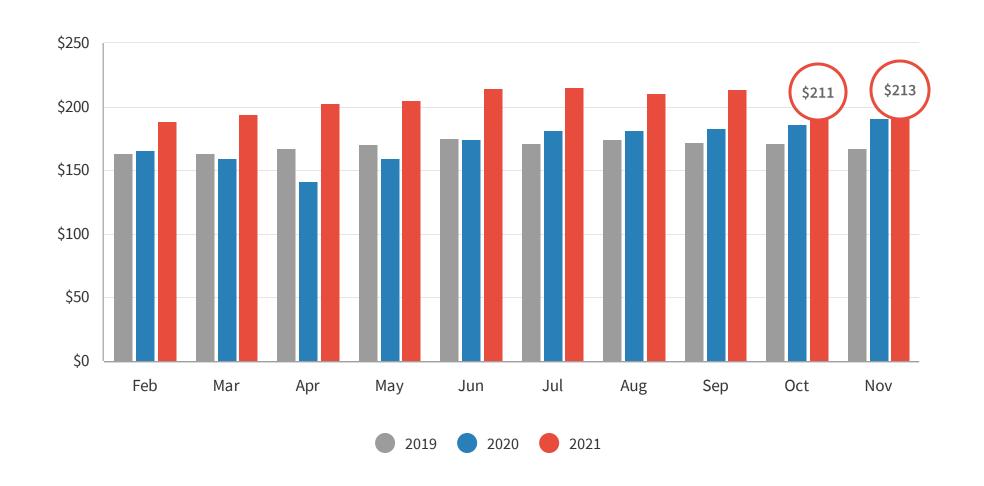

# **Average Daily Rate**

The average daily rate (ADR) measures the average rental revenue earned for an occupied room per day.

**INSIGHT** 

The ADR for November was \$213 and has maintained a very similar level since the beginning of 2021.