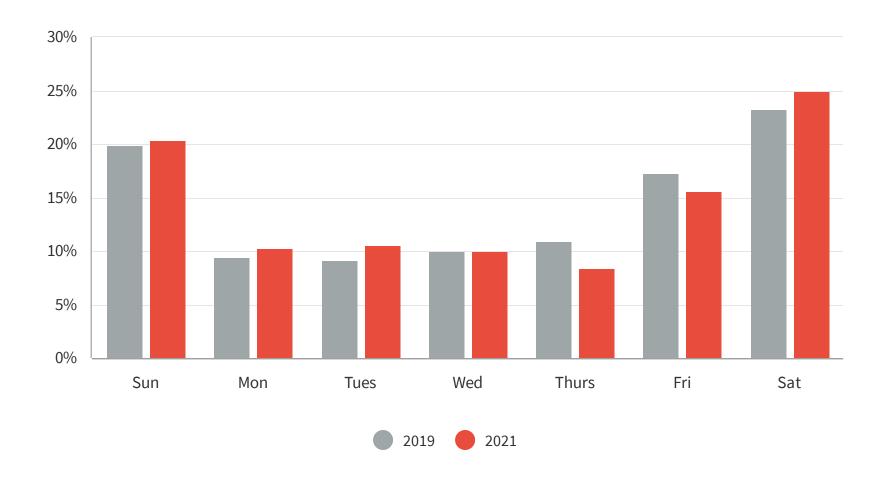

# Day of the Week

These graphs visualise which days of the week people are visiting the most for the month.

**INSIGHT** 

The most popular day to visit in November 2021 was Saturday at 23.06% of visitation.

Length of Stay in November 2021 was 3 days and has remained at a very similar level for the past 7 months.

The most popular day to visit in November 2021 was Saturday at 23.06% of visitation.