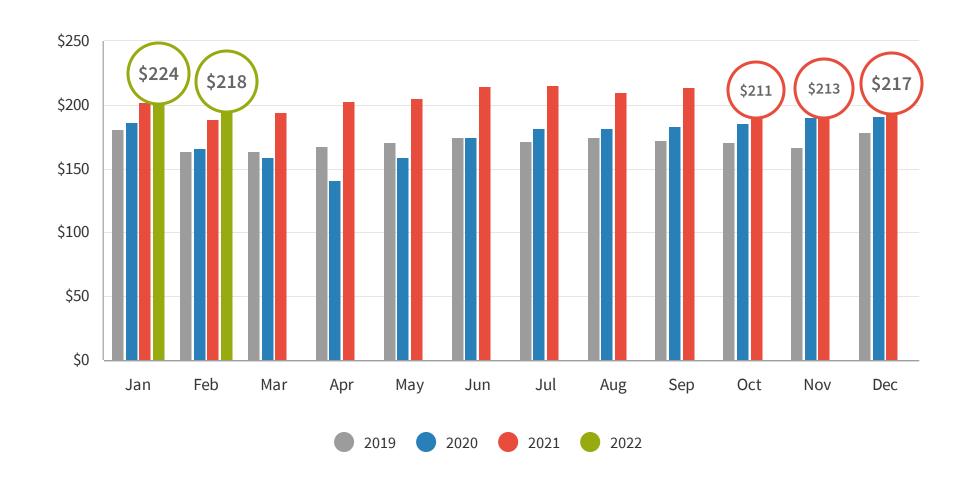

## **Average Daily Rate**

The average daily rate (ADR) measures the average rental revenue earned for an occupied room per day.

**INSIGHT** 

The ADR for February was \$218 and saw a small decrease of 2.6% since last month.