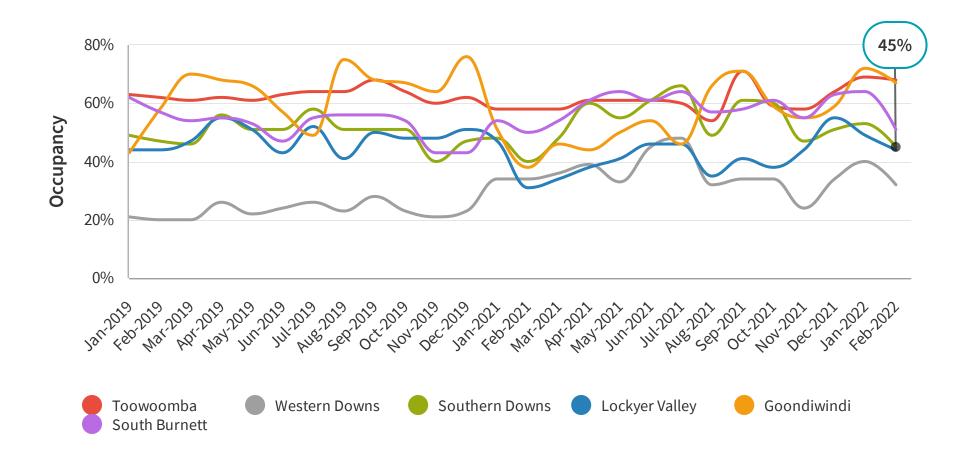

## **Key Points from February 2022**

Southern Downs average occupancy level for February 2022 was 45%, which is a decline of 15% since last month. All SQC regions also experienced a decline in occupancy this month.

#### **Average Occupancy Rate**

The occupancy rate is the ratio between the number of occupied rooms and the number of rooms offered that are open.

#### **INSIGHT**

Southern Downs
average occupancy
level for February 2022
was 45%, which is a
decline of 15% since
last month. All SQC
regions also
experienced a decline in
occupancy this month.