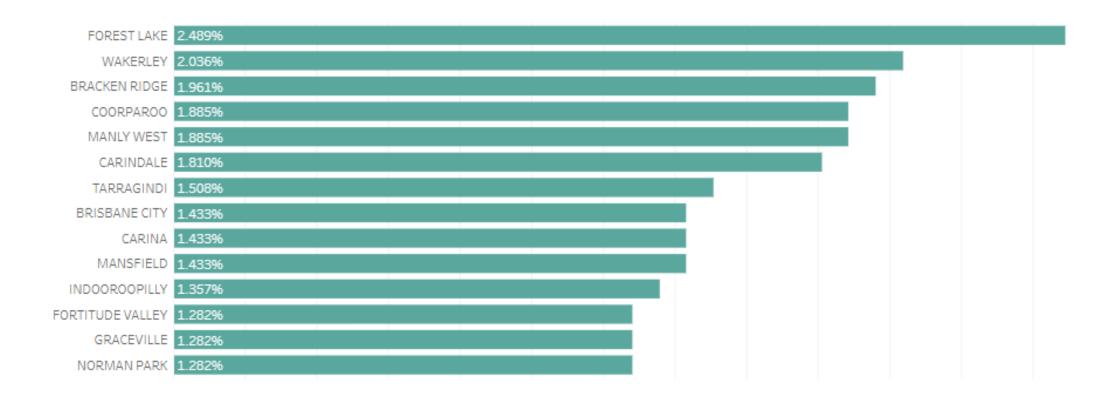

## **Top Visitor Suburbs Brisbane**

This graph shows the top suburbs that visited the region from Brisbane.