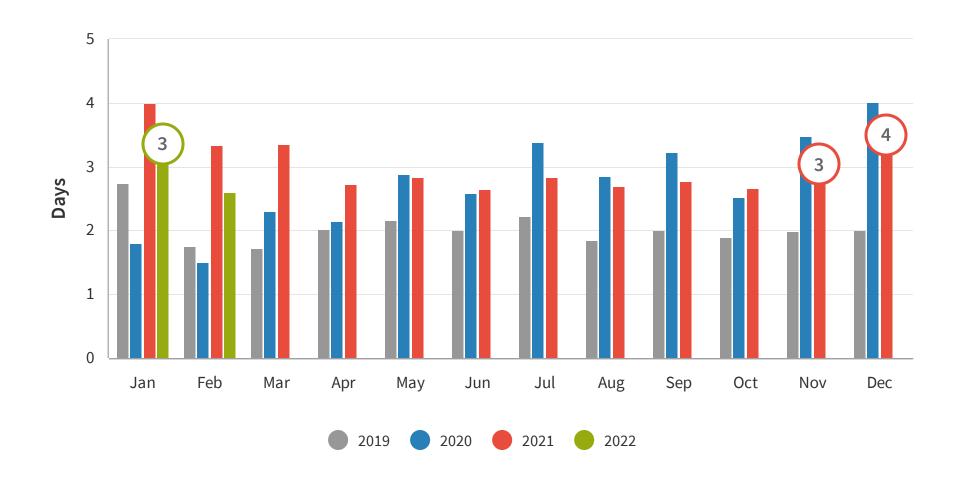

## **Length of Stay**

Length of stay is the amount of time that was booked at the accommodation.

**INSIGHT** 

Length of Stay in February 2022 was 2.6 days, which is a 10% decrease since January.