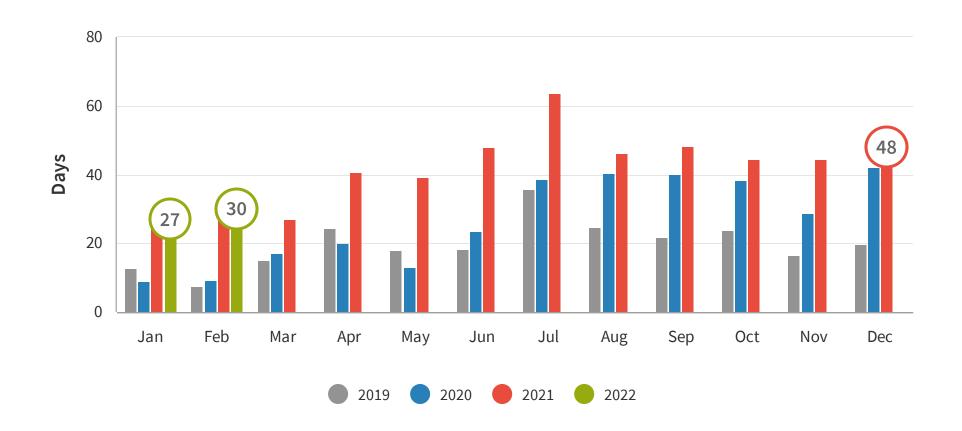

### **Reservation Window (Days)**

The reservation window is the period of time between when the reservation is made by the guests and the actual arrival date to the destination. For example, a reservation of 40 days means that people are booking accommodation on average 40 days before they arrive at the destination.

#### **INSIGHT**

The reservation window for February was 30 days and has increased 11% since last month. In comparison to 2019 and 2020, there has been a huge uplift in the reservation window which is an excellent result fo the region.