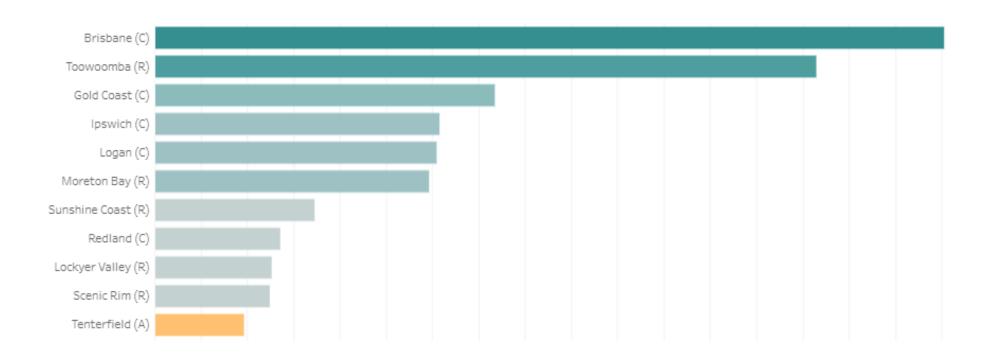

### **Source Market**

The source market demonstrates which LGA visitors are travelling from, by checking device area data.

**INSIGHT** 

The top 5 LGAs make up over 50.95% of all visitation to Southern Downs with Brisbane topping the visitation with 17.05% of all visitation.