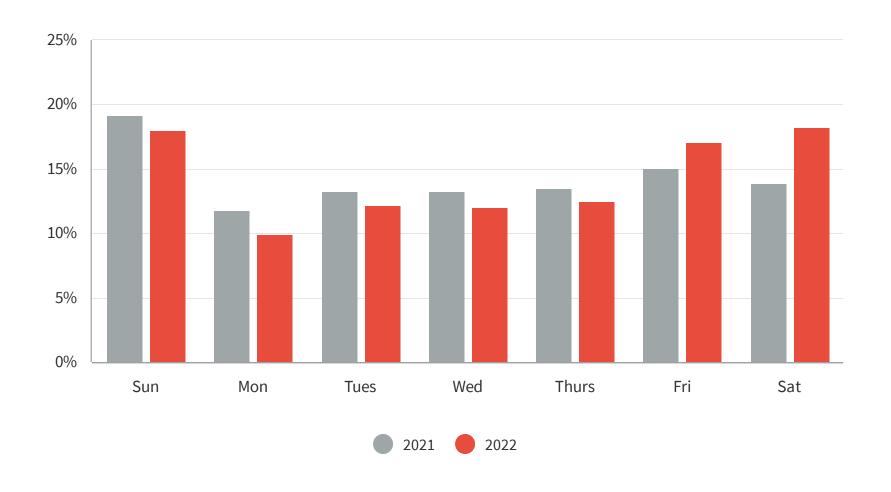

# Day of the Week

These graphs visualise which days of the week people are visiting the most for the month.

INSIGHT

The most popular day to visit in January 2022 was Saturday at 19.20% of visitation.