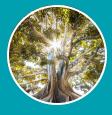

### **Reservation Window (Days)**

The reservation window is the period of time between when the reservation is made by the guests and the actual arrival date to the destination. For example, a reservation of 40 days means that people are booking accommodation on average 40 days before they arrive at the destination.

#### **INSIGHT**

The reservation window for March was 32 days and has increased 40% since last month. In comparison to 2019 and 2020, there has been a huge uplift in the reservation window which is an excellent result fo the region.