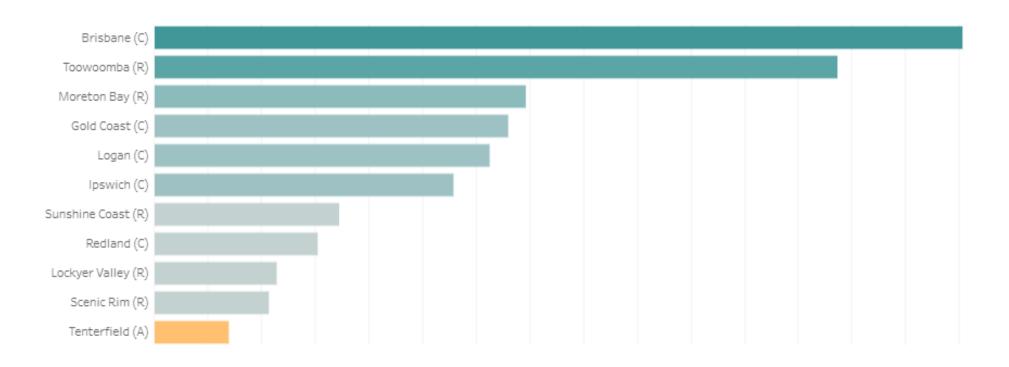

The top 5 LGAs make up over 47.57% of all visitation to Southern Downs with Brisbane topping the visitation with 15.06% of all visitation.

## **Source Market**

The source market demonstrates which LGA visitors are travelling from, by checking device area data.

#### **INSIGHT**

The top 5 LGAs make up over 47.57% of all visitation to Southern Downs with Brisbane topping the visitation with 15.06% of all visitation.