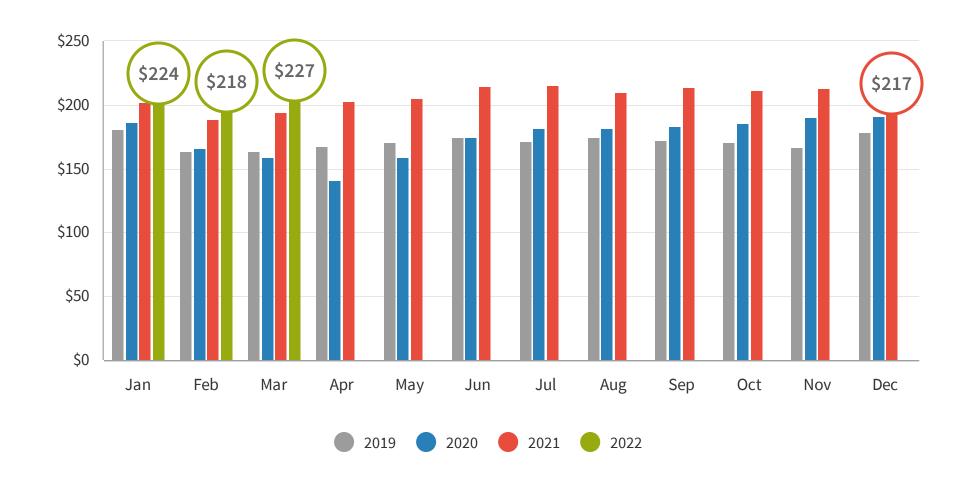

# **Average Daily Rate**

The average daily rate (ADR) measures the average rental revenue earned for an occupied room per day.

**INSIGHT** 

The ADR for March was \$227 and saw a small increase of 4% since last month.