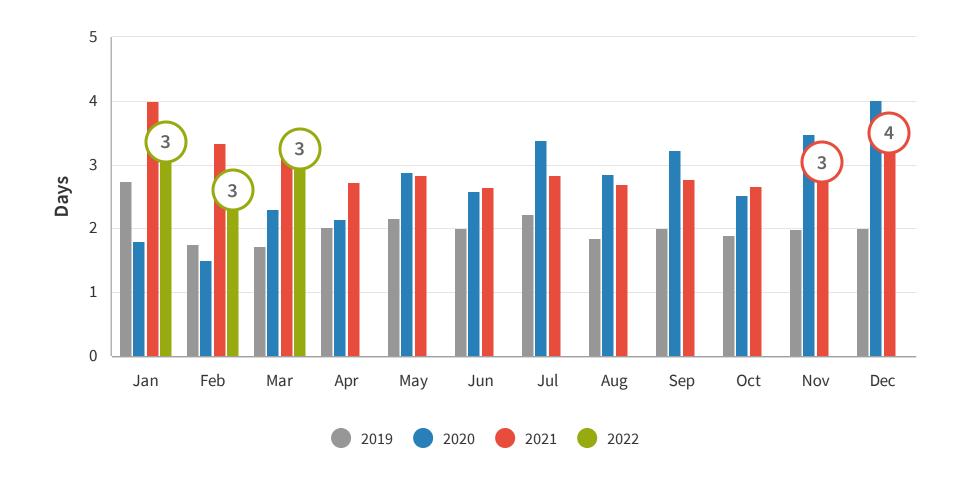

# **Length of Stay**

Length of stay is the amount of time that was booked at the accommodation.

**INSIGHT** 

Length of Stay in
March 2022 was 3
days, remaining at the
same level for the past
2 months.