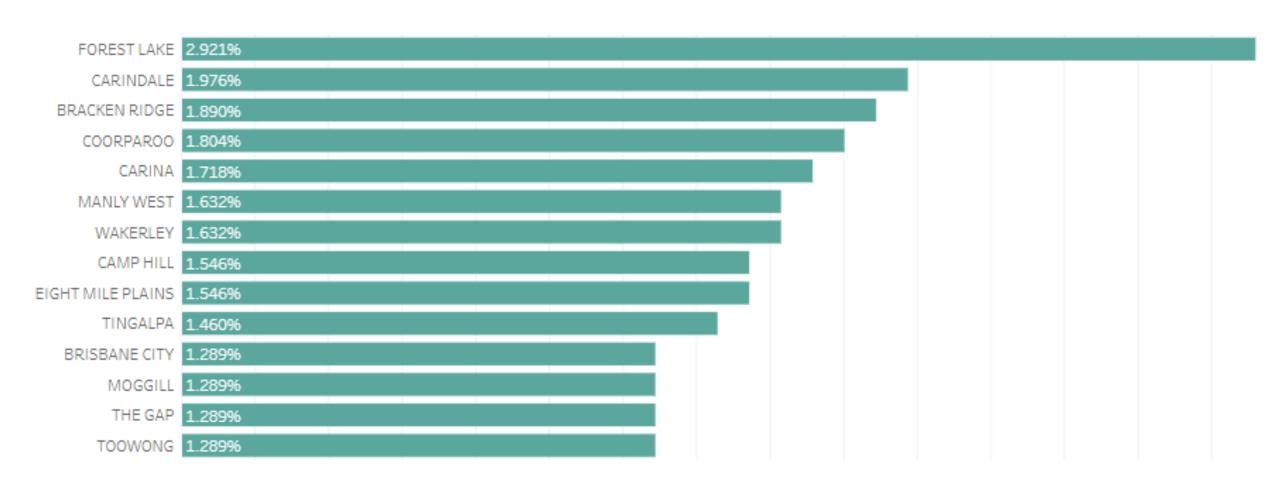

# **Top Visitor Suburbs Brisbane**

This graph shows the top suburbs that visited the region from Brisbane.