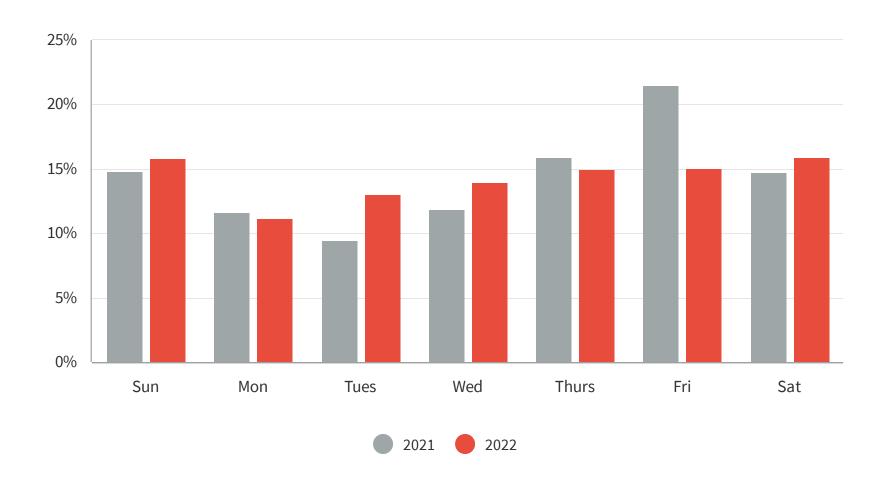

# Day of the Week

These graphs visualise which days of the week people are visiting the most for the month.

**INSIGHT** 

The most popular day to visit in March 2022 was Saturday at 15.92% of visitation.