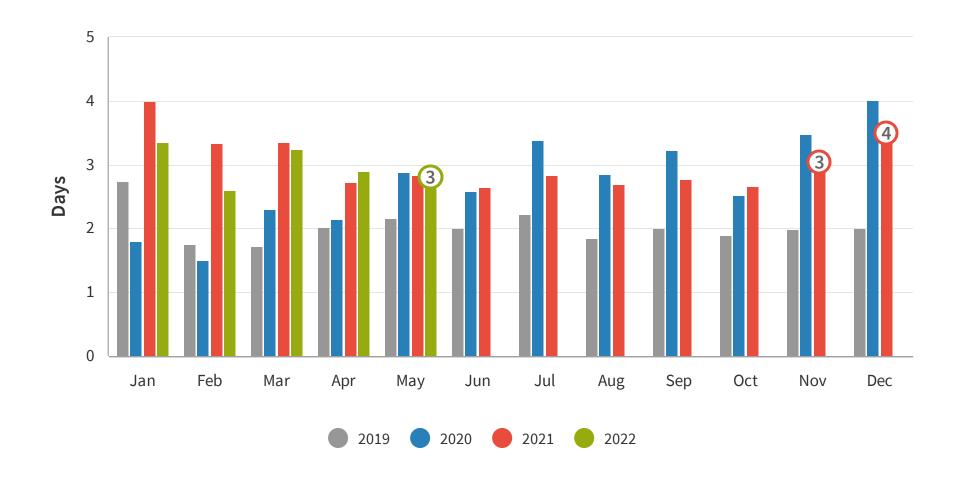

## **Length of Stay**

Length of stay is the amount of time that was booked at the accommodation.

**INSIGHT** 

Length of Stay in May 2022 was 2.81 day, which is the same level that was experienced in May 2020 and 2021.