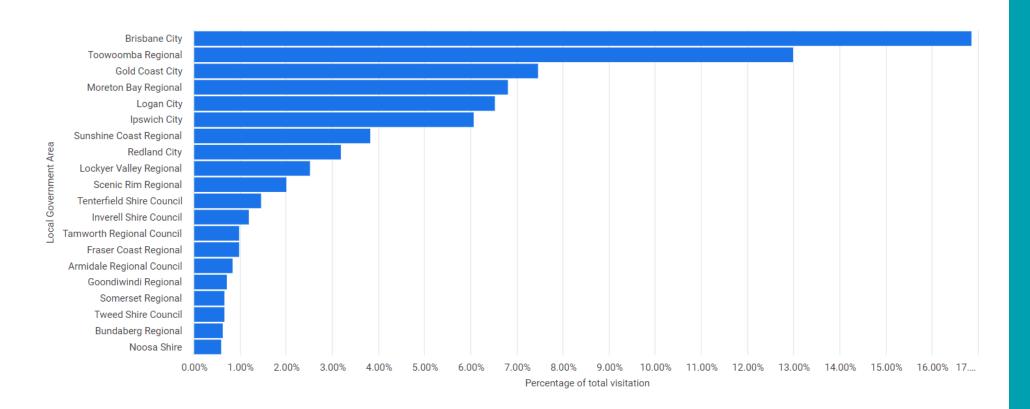

The top 5 LGAs make up over 50.67% of all visitation to Southern Downs with Brisbane topping the visitation with 16.87% of all visitation.

### **Source Market**

The source market demonstrates which LGA visitors are travelling from, by checking device area data.

#### **INSIGH**1

The top 5 LGAs make up over 50.67% of all visitation to Southern Downs with Brisbane topping the visitation with 16.87% of all visitation.