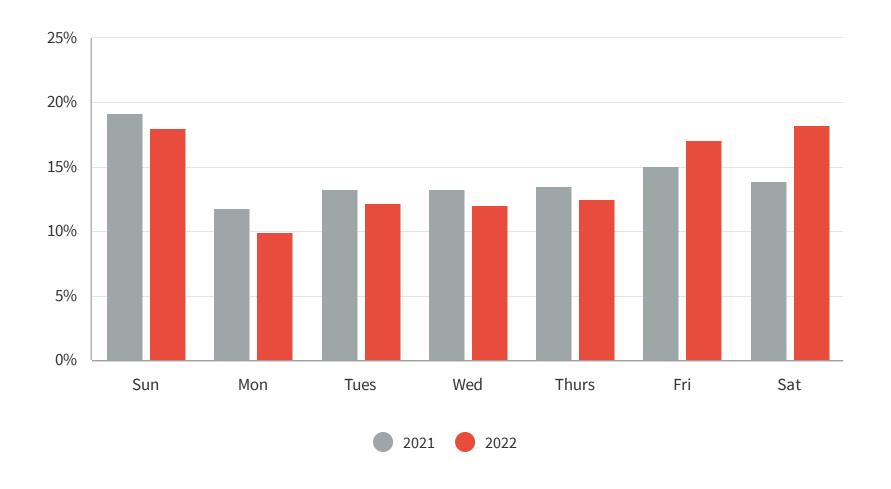

# Day of the Week

These graphs visualise which days of the week people are visiting the most for the month.

**INSIGHT** 

The most popular day to visit in May 2022 was Saturday at 19.20% of visitation.