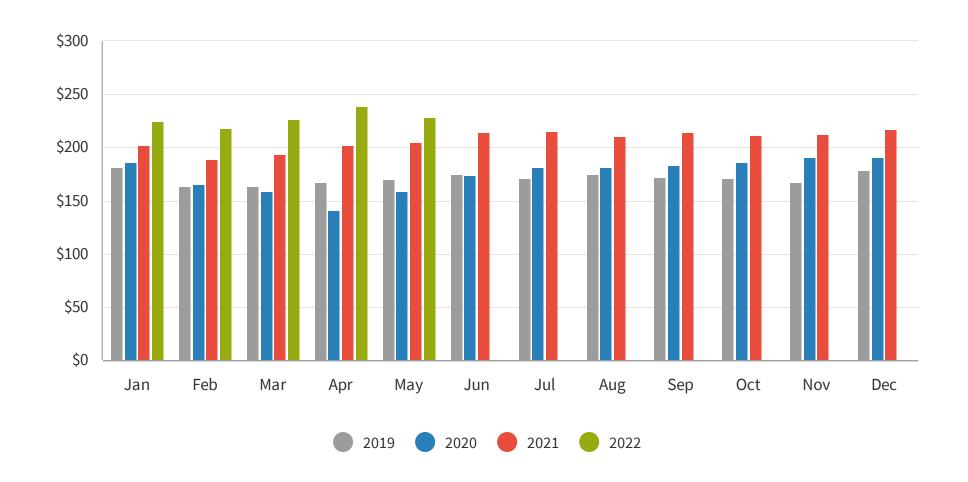

## **Average Daily Rate**

The average daily rate (ADR) measures the average rental revenue earned for an occupied room per day.

**INSIGHT** 

The ADR for May 2022 was \$228, which is a 3% increase when compared 2021.