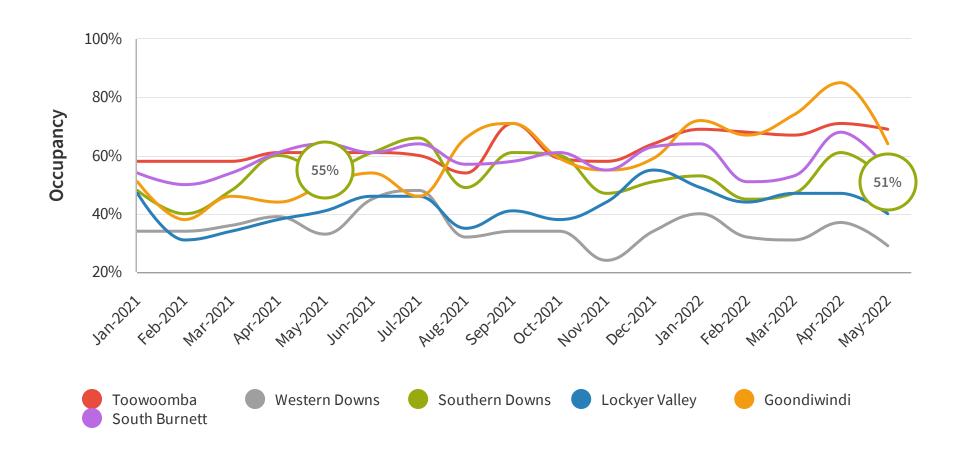

#### **Average Occupancy Rate**

The occupancy rate is the ratio between the number of occupied rooms and the number of rooms offered that are open.

**INSIGHT** 

Southern Down's average occupancy level for May 2022 was 51%, which is a decrease of 7% when compared to May 2021.

### **Key Points from May 2022**

Southern Down's average occupancy level for May 2022 was 51%, which is a decrease of 7% when compared to May 2021.

The reservation window for May was 45 days, experiencing a similar level to May 2021.