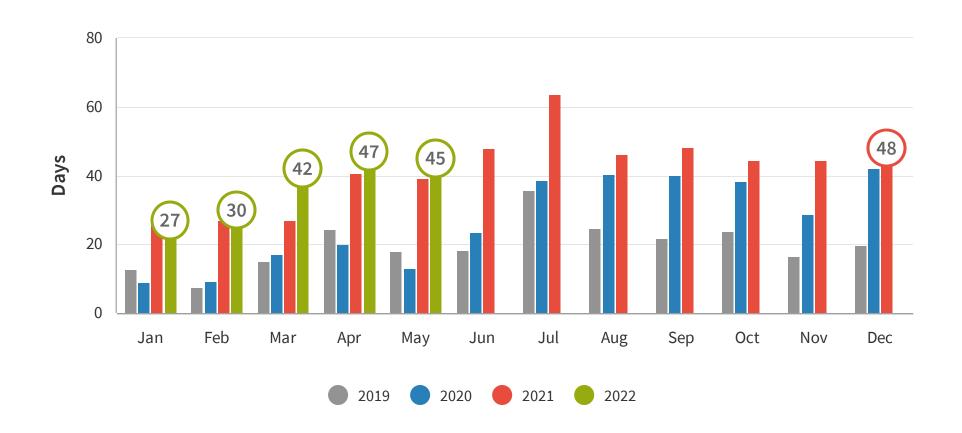

## **Reservation Window (Days)**

The reservation window is the period of time between when the reservation is made by the guests and the actual arrival date to the destination. For example, a reservation of 40 days means that people are booking accommodation on average 40 days before they arrive at the destination.

**INSIGHT** 

The reservation window for May was 45 days, experiencing a similar level to May 2021.

### **Key Points from May 2022**

Southern Down's average occupancy level for May 2022 was 51%, which is a decrease of 7% when compared to May 2021.

The reservation window for May was 45 days, experiencing a similar level to May 2021.