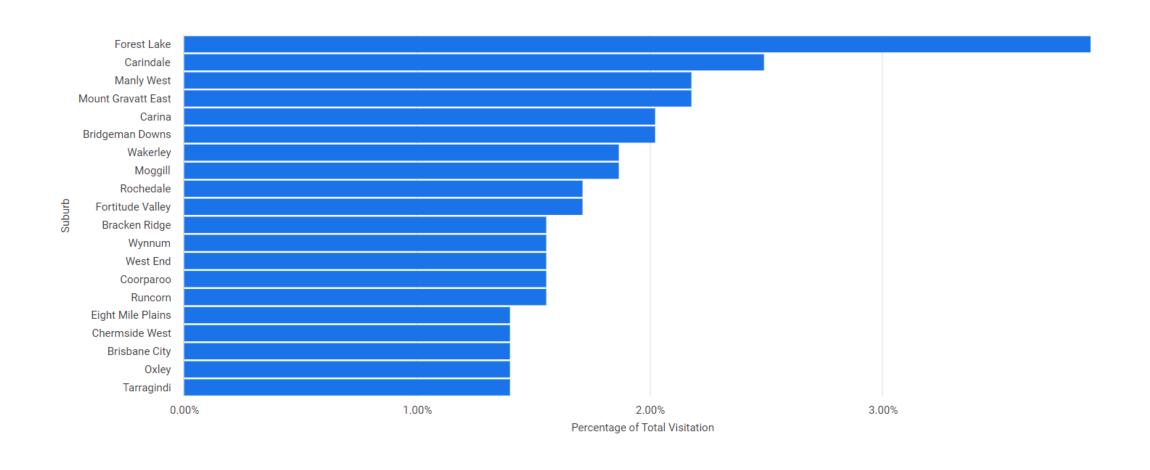

## **Top Visitor Suburbs Brisbane**

This graph shows the top suburbs that visited the region from Brisbane.