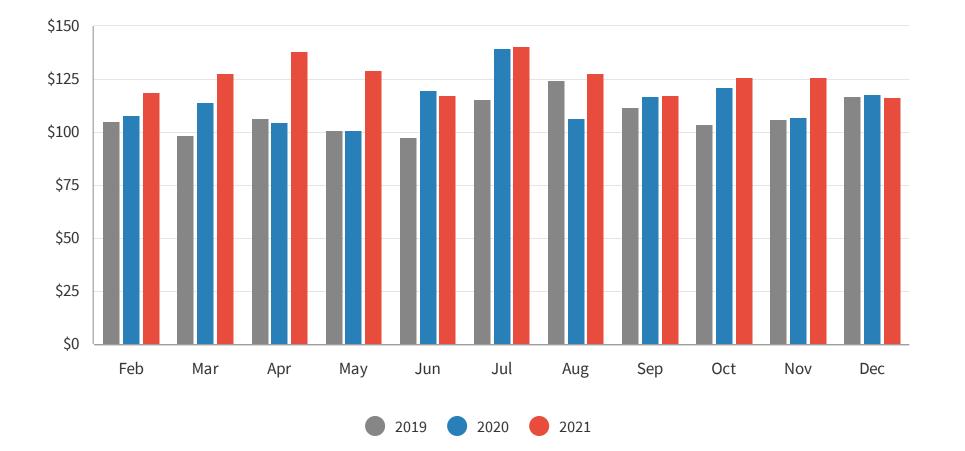

### **Average Daily Rate**

The average daily rate (ADR) measures the average rental revenue earned for an occupied room per day.

### INSIGHT

December 2021 had an ADR of \$116 which is almost exactly on par with the previous 2 years.