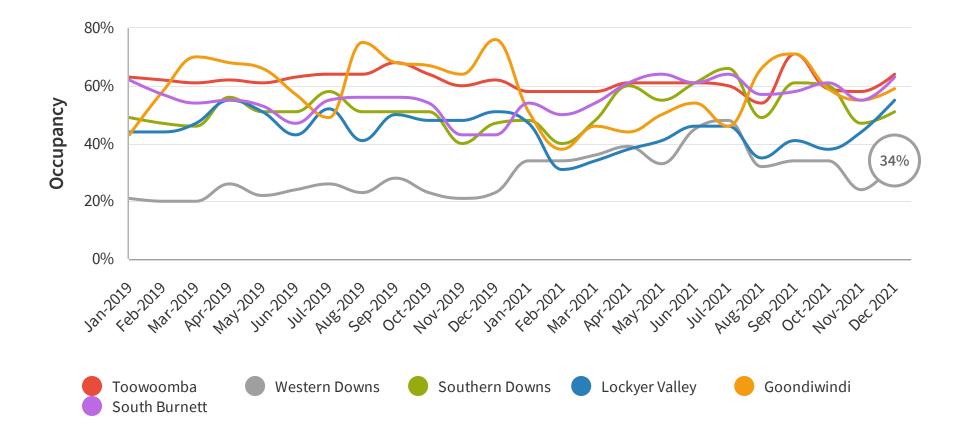

### **Average Occupancy Rate**

The occupancy rate is the ratio between the number of occupied rooms and the number of rooms offered that are open.

#### INSIGHT

Western Downs average occupancy level for December was 24%, which was a increase of 41% since last month.

### **Key Points from December 2021**

Western Downs average occupancy level for December was 24%, which was a increase of 41% since last month.

December 2021 had an ADR of \$116 which is almost exactly on par with the previous 2 years.