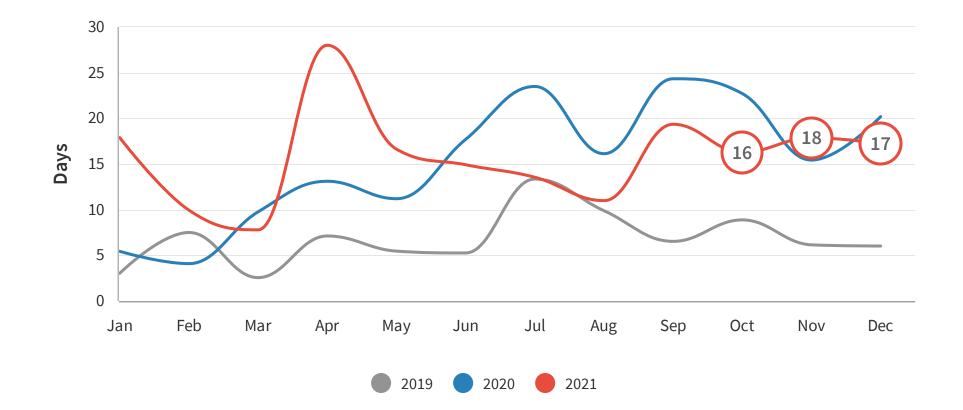

### **Reservation Window (Days)**

The reservation window is the period of time between when the reservation is made by the guests and the actual arrival date to the destination. For example, a reservation of 28 means that people are booking accommodation on average 28 days before they arrive at the destination.

#### INSIGHT

The average Reservation Window for December 2021 was 17 days which was a decrease of 5% when compared to November.