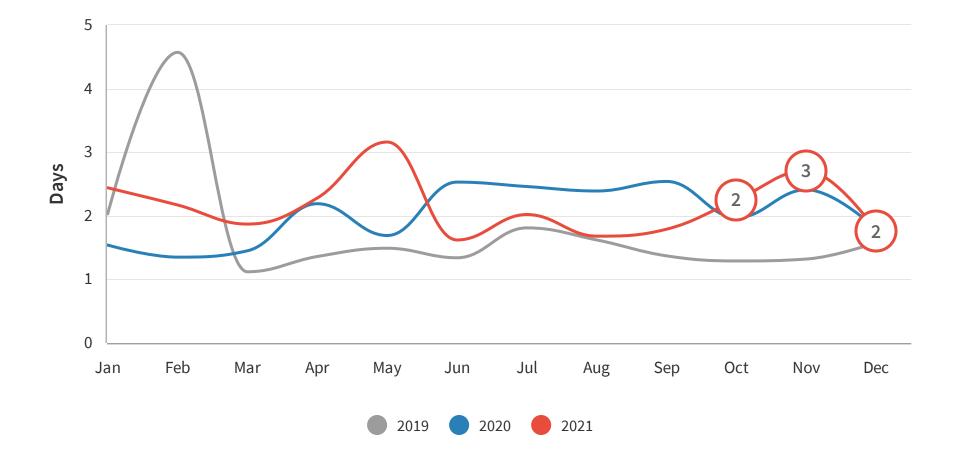

### Length of Stay (days)

Length of stay is the amount of time (days) that was booked at the accommodation.

#### INSIGHT

Length of stay for December 2021 was 3 days which is a 33% decrease when compared to last month 2021.

©2020 Proprietary and Confidential. All Rights Reserved.