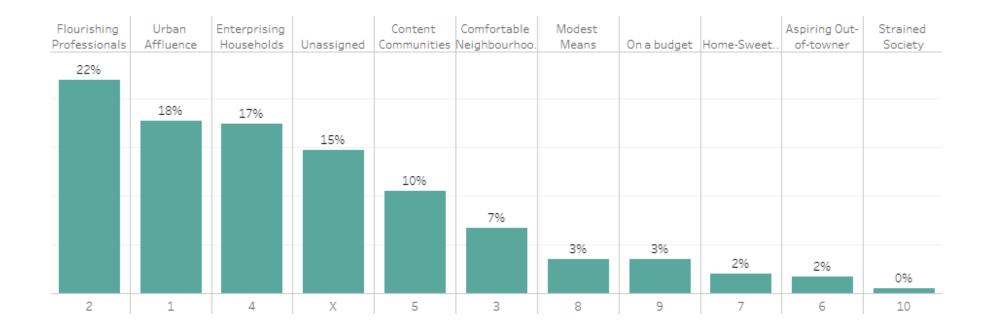

# **Top Visitor Segments - Brisbane**

Top Visitor Segments show the segmentation of people who visited the most.

#### INSIGHT

The top two visitors of Western Downs from Brisbane in the month of December were the two wealthiest segments, contributing to 40% of visitation. Brisbane was the focus for this analysis as they have the highest propensity to stay overnight.