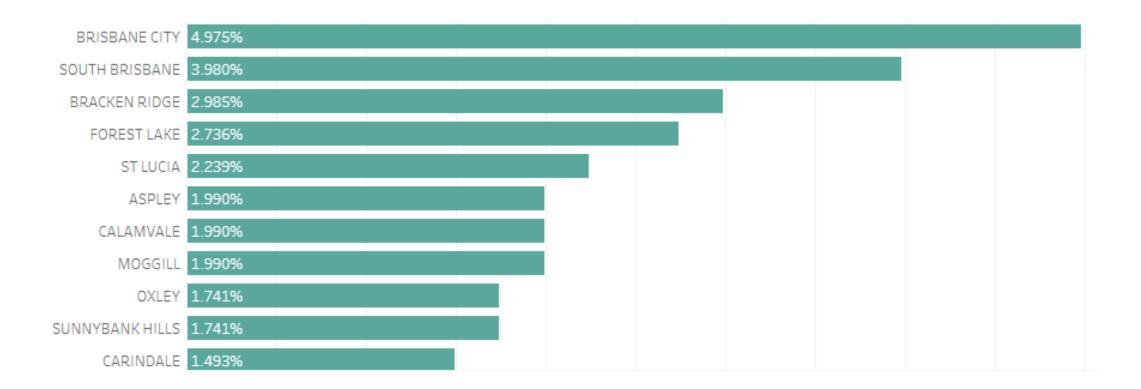

# **Top Suburbs from Brisbane**

Top Suburbs from Brisbane shows where the highest amount of people travelled from in Brisbane.