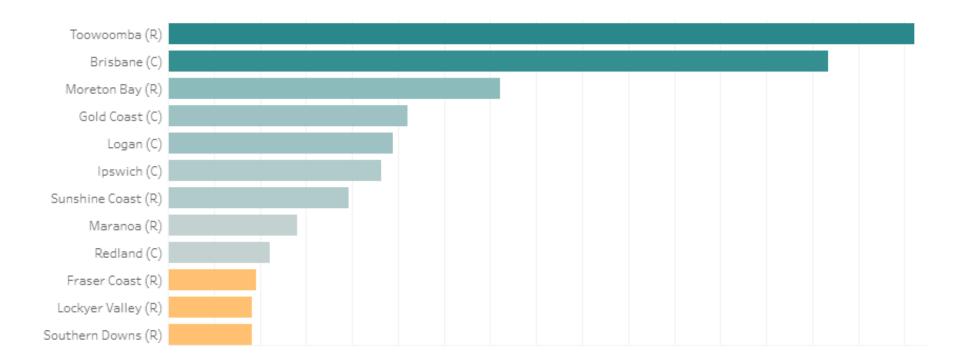

# **Source Market**

The source market demonstrates which LGA visitors are travelling from.

#### INSIGHT

The top 5 LGAs make up over 48% of all visitation to Western Downs with Toowoomba again on top with 16% of all visitation.