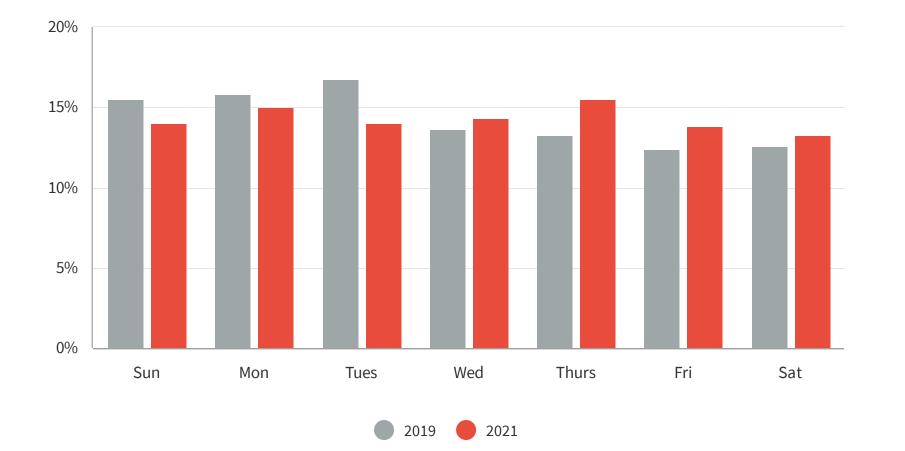

# Day of the Week

These graphs visualise which days of the week people are visiting the most for the month.

INSIGHT

The most popular day to visit in December 2021 was Sunday at 16.63% of visitation.

©2020 Proprietary and Confidential. All Rights Reserved.