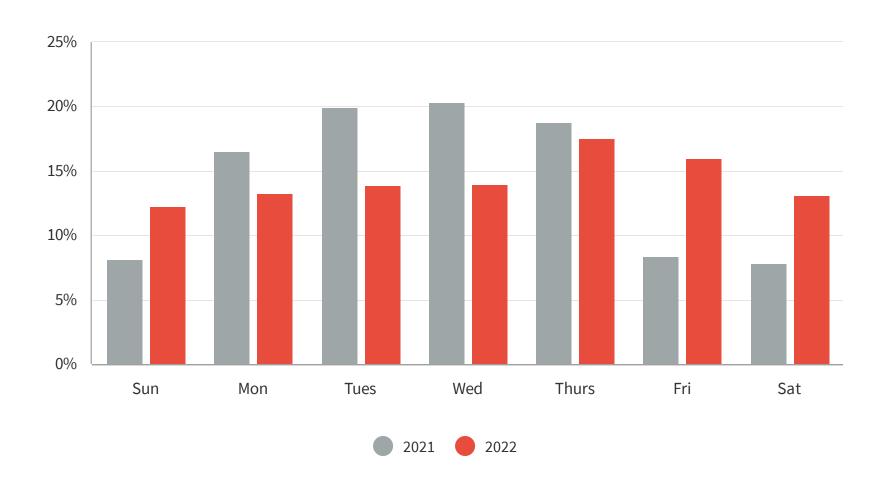

# Day of the Week

These graphs visualise which days of the week people are visiting the most for the month.

INSIGHT

The most popular day to visit in June 2022 was Thursday at 17.52% of visitation.