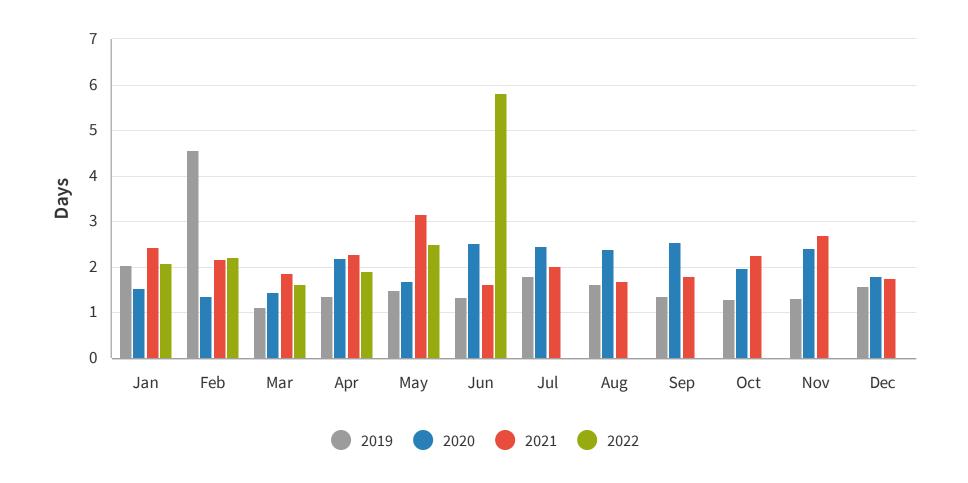

## Length of Stay (days)

Length of stay is the amount of time (days) that was booked at the accommodation.

#### **INSIGHT**

Length of stay for June 2022 was 5.82 days, which is a huge increase of 259% when compared to June 2021.