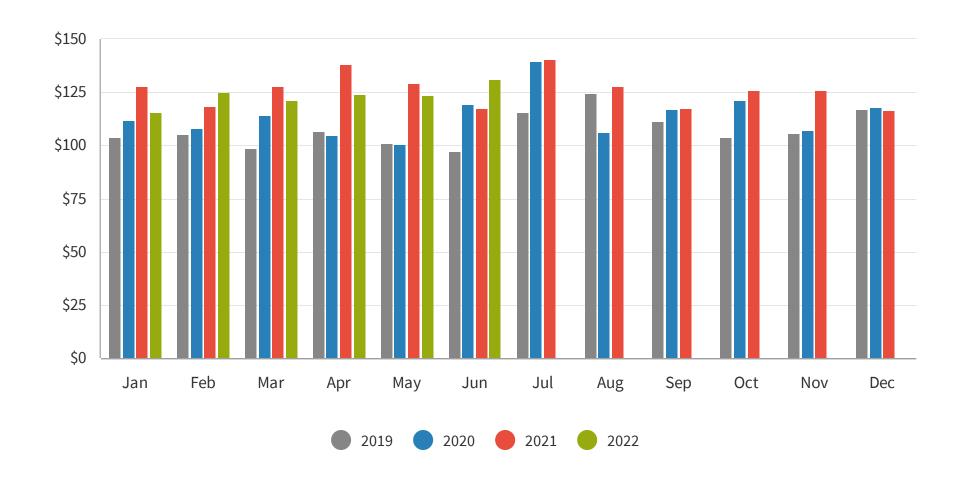

## **Average Daily Rate**

The average daily rate (ADR) measures the average rental revenue earned for an occupied room per day.

**INSIGHT** 

June 2022 had an ADR of \$131, which was a year on year increase of 8%.