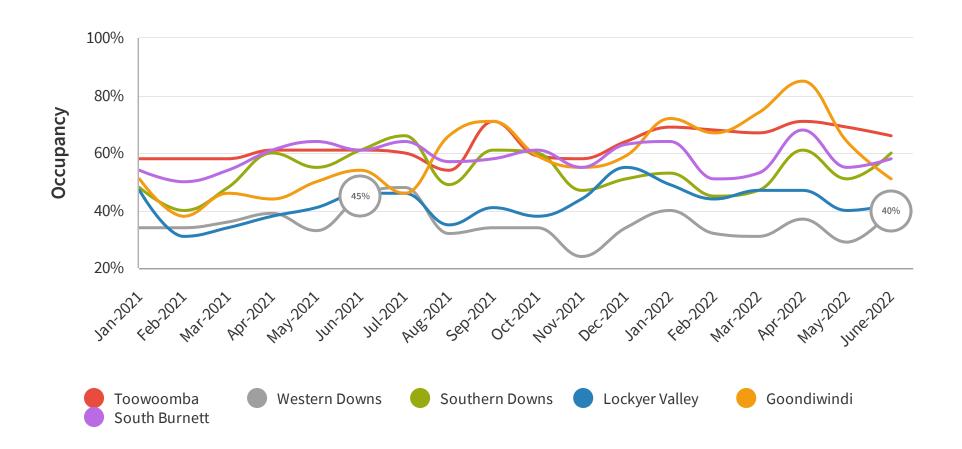

### **Average Occupancy Rate**

The occupancy rate is the ratio between the number of occupied rooms and the number of rooms offered that are open.

**INSIGHT** 

Western Downs average occupancy level for June 2022 was 40%, which is a decrease of 11% when compared to June 2021.

### **Key Points from June 2022**

Western Downs average occupancy level for June 2022 was 40%, which is a decrease of 11% when compared to June 2021.

Length of stay for June 2022 was 5.82 days, which is a huge increase of 259% when compared to June 2021.