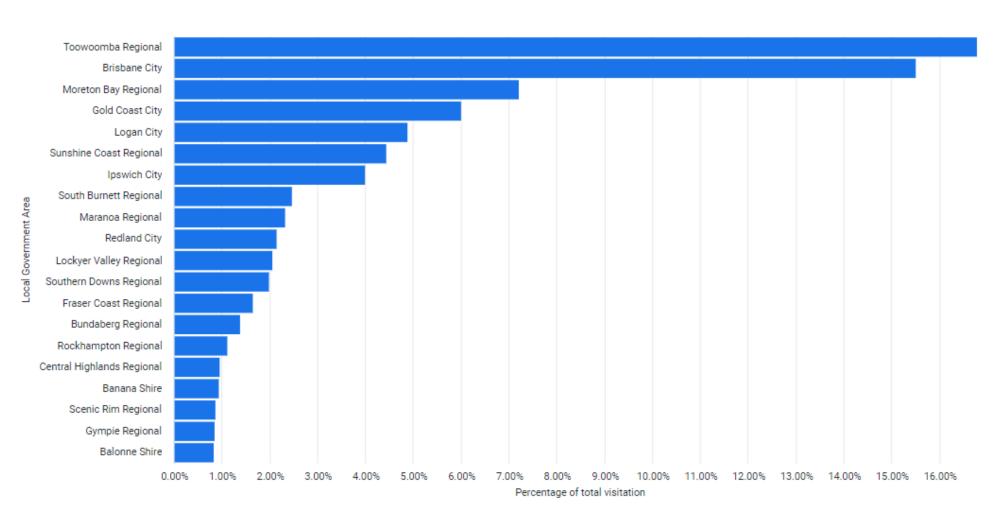

#### **Source Market**

The source market demonstrates which LGA visitors are travelling from.

#### **INSIGHT**

The top 5 LGAs make up over 50.39% of all visitation to Western Downs with Toowoomba again on top with 16.78% of all visitation.

The top 5 LGAs make up over 50.39% of all visitation to Western Downs with Toowoomba again on top with 16.78% of all visitation.