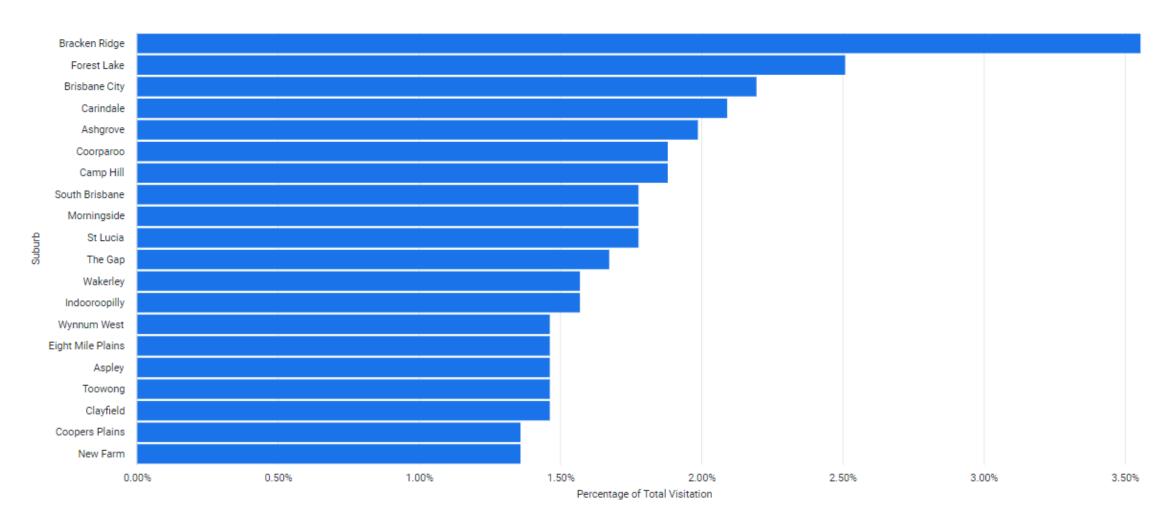

## **Top Suburbs from Brisbane**

Top Suburbs from Brisbane shows where the highest amount of people travelled from in Brisbane.