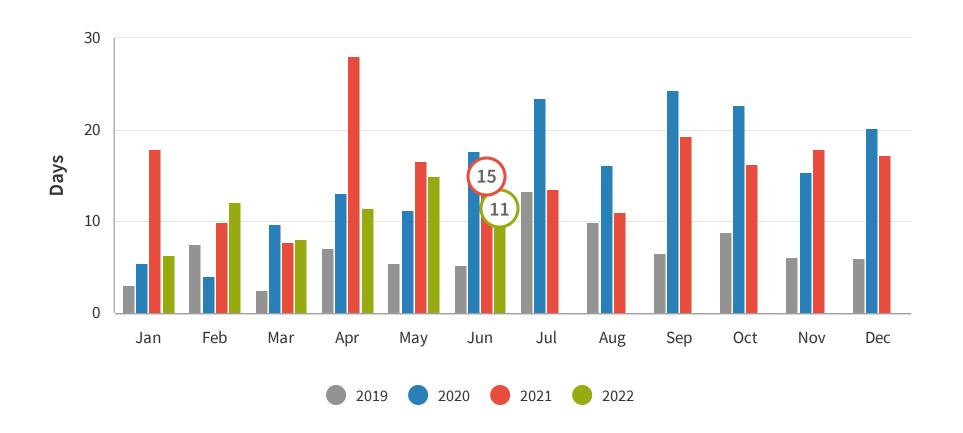

### **Reservation Window (Days)**

The reservation window is the period of time between when the reservation is made by the guests and the actual arrival date to the destination. For example, a reservation of 28 means that people are booking accommodation on average 28 days before they arrive at the destination.

#### **INSIGHT**

The average
Reservation Window
for June 2022 was 11
days which was a 26%
decrease when
compared to last year.