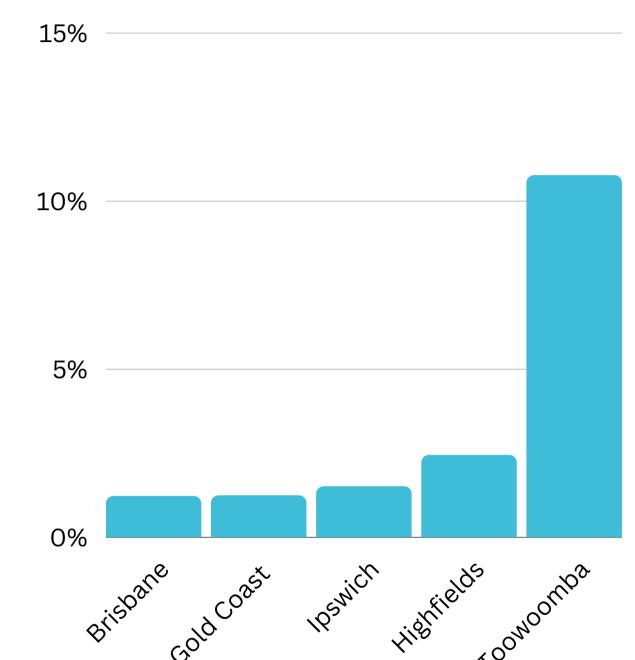

# Key Points



480,372 visitors (day trippers and overnight visitors) were recorded during April 2023, which is a 40.8% increase when compared to April 2022



The primary Helix Persona recorded was **401 Home Improvers**, which is the same as identified in April 2022



Overnight visitors typically stay 2.6 nights and spend \$144 per night and \$374 per stay



## Visitation Overview - last 12 months









# Visitation Origins

#### Origin State



83% of visitors to the Western Downs Region during April 2023 are intrastate. 16% are interstate, of that, 54% come from New South Wales

#### Origin Category



## Top 5 postcodes to the Western Downs Region (last 12 months)





## Top Helix Communities and Personas



28% of the visitors recorded during April 2023 are part of the 400 Hearth and Home Helix Community.

Of that, **21%** are a **401 Home Improvers** Helix Persona and **19%** are **402 Working** Hard.



# Top 2 Helix Personas for Visitors



### 401 Home Improvers

Average age: 34 years

Average Household Income: \$97,000



Most live in metro and outer urban areas. Clustered across the Gold Coast and Northern Brisbane & City areas.

#### Likes

- Pay TV/Subscription Video on Demand (SVOD)
- Community/local papers
- Catalogues



### 402 Working Hard

Average age: 38 years

Average Household Income: \$109,000



More than half live in metro areas. Clustered across Brisbane, the Gold Coast, and coastal areas in Queensland.

#### Likes

- Pay TV/Su