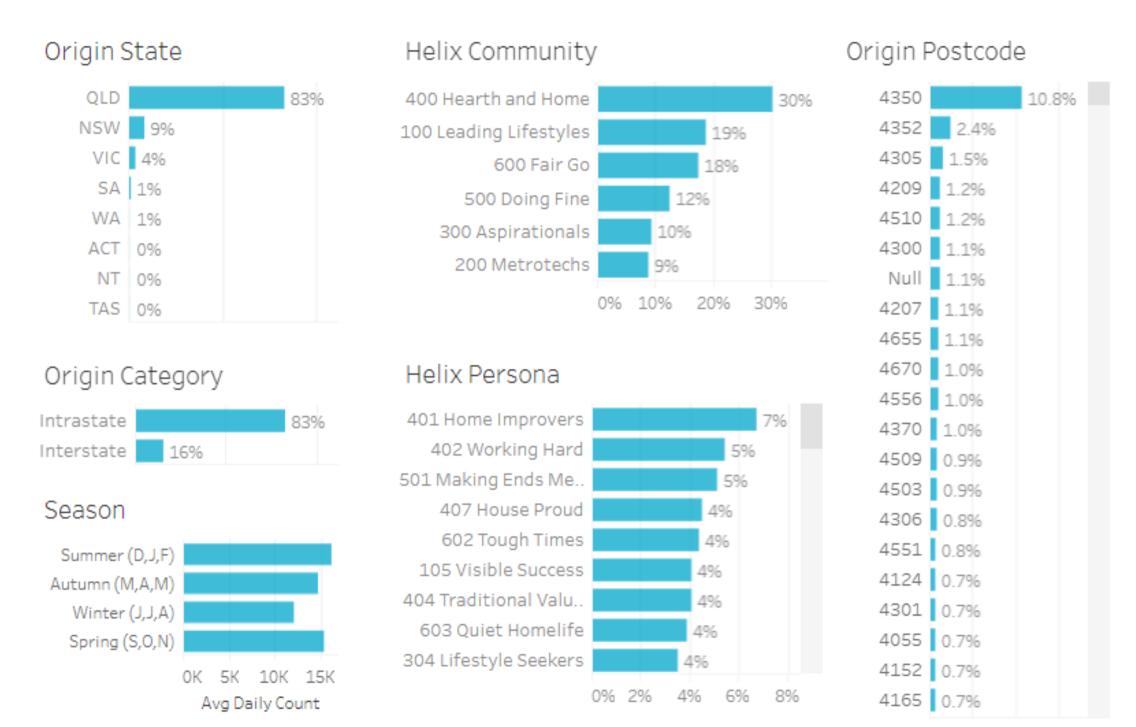

#### Origin State

83% of visitors to the Western Downs Region during April 2023 are intrastate. 16% are interstate, of that, 54% come from New South Wales

## Top 5 postcodes to the Western Downs Region (last 12 months)

## Top Helix Communities and Personas

28% of the visitors recorded during April 2023 are part of the 400 Hearth and Home Helix Community.

Of that, **21%** are a **401 Home Improvers** Helix Persona and **19%** are **402 Working** Hard.