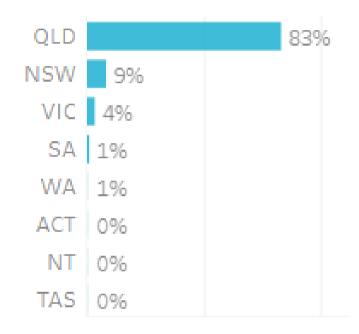

# Visitation Origins

#### Origin State

83% of visitors to the Western Downs Region during April 2023 are intrastate. 16% are interstate, of that, 54% come from New South Wales