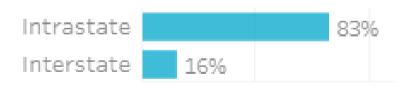

# Visitation Origins

#### Origin State

83% of visitors to the Western Downs Region during April 2023 are intrastate. 16% are interstate, of that, 54% come from New South Wales