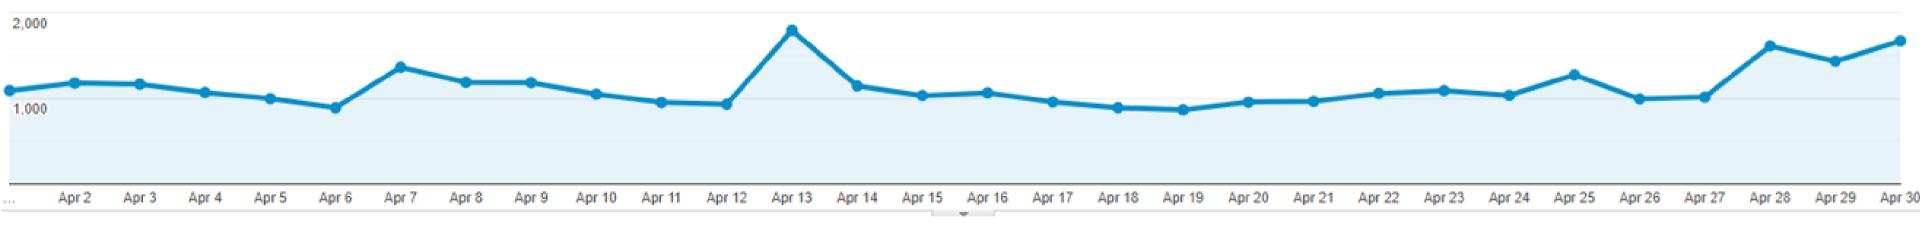

## Visitation Overview - last 12 months

# Key Points

480,372 visitors (day trippers and overnight visitors) were recorded during April 2023, which is a 40.8% increase when compared to April 2022

The primary Helix Persona recorded was **401 Home Improvers**, which is the same as identified in April 2022