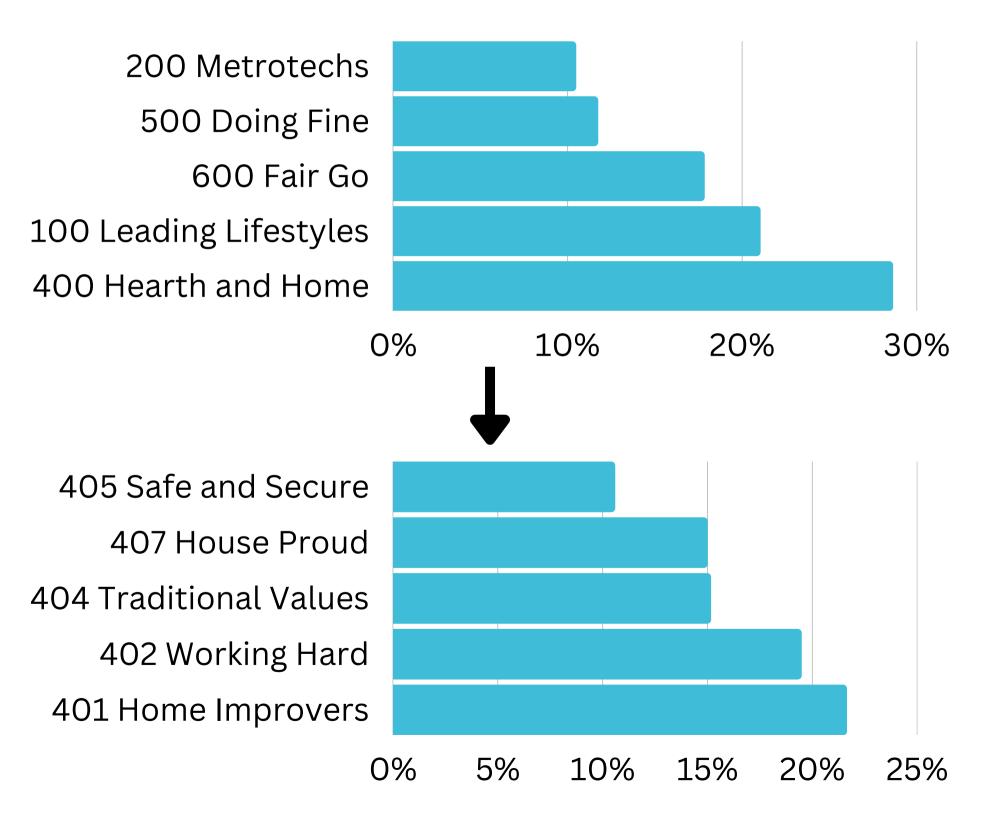

## Top Helix Communities and Personas

28% of the visitors recorded during April 2023 are part of the 400 Hearth and Home Helix Community.

Of that, **21%** are a **401 Home Improvers** Helix Persona and **19%** are **402 Working** Hard.

# Top 2 Helix Personas for Visitors