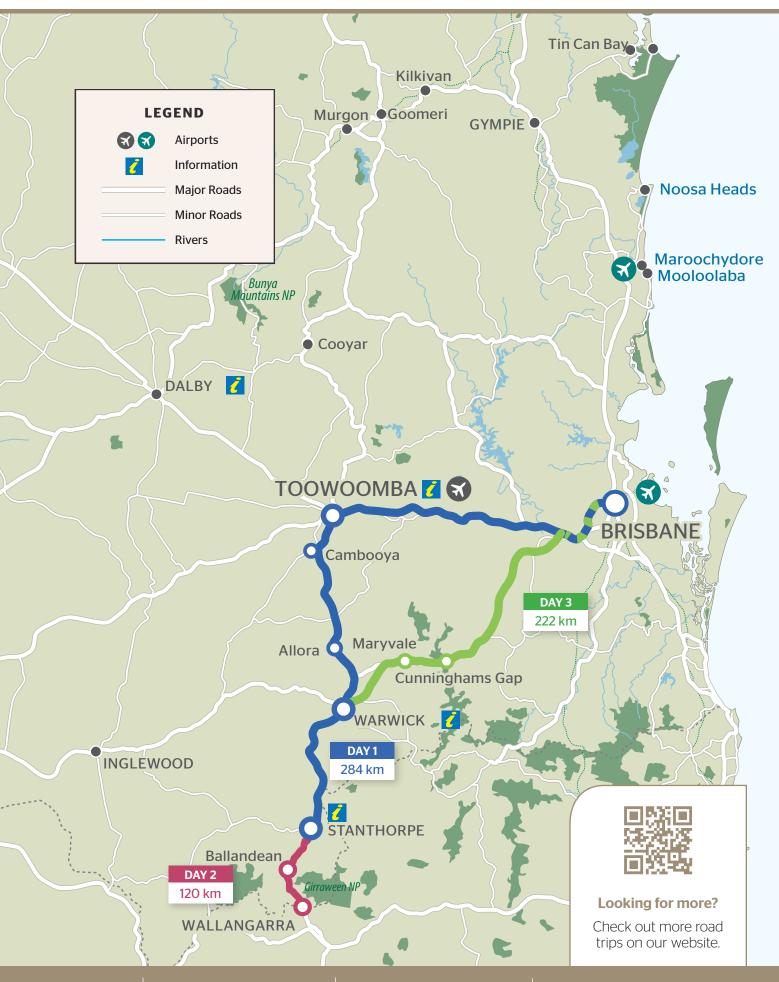

#### (approx. 284km / 3hr20mins)

- Head west from Brisbane to the Garden City of Toowoomba
- Travel south-west on the Drayton-Wellcamp Road towards Cambooya & Nobby in the heart of Steele Rudd Country
- Make a lunch stop at Rudd's Pub in Nobby and see the quirky Steele Rudd memorabilia
- Pass through Allora, the childhood home of Mary Poppins creator P.L. Travers, then follow scenic country roads to Warwick
- Tour Glengallan Homestead, the 1867 sandstone mansion which tells the story from squattocracy to farm settlement
- Sample locally-produced cider and fresh apple pie at Suttons Apple Farm and Cidery
- · Taste boutique wines at Ridgemill Estate
- Enjoy the freshest of local produce dining at the award-winning Varias Restaurant
- 2 nights at Granite Belt Brewery Retreat, Vineyard Cottages or Ridgemill Estate

#### (approx. 120km / 1hr 45mins)

- Drive south to Glen Aplin and Jamworks Gourmet Foods, Café and Larder to sample delicious jams and conserves
- See Girraween National Park's intriguing balancing boulders, abundant birdlife and spectacular wildflowers in Spring
- Enjoy a delicious seasonal lunch at The Barrelroom restaurant in nearby Ballandean
- Join a guided Granite Belt bicycle tour for spectacular views, native wildlife and award winning wines

#### (approx. 222km / 2hrs 50 mins)

- Travel back through Warwick with its beautiful sandstone churches
- Enjoy a homestead lunch and join in farm activities at Bestbrook Mountain Resort
- Hike a range of rainforest trails at Cunninghams Gap, Main Range National Park
- Return to Brisbane via the Cunningham Highway