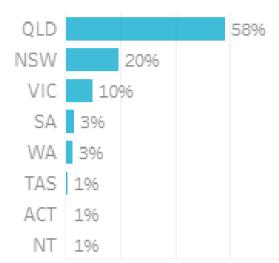

## Top Helix Communities and Personas

28% of the visitors recorded during June
2023 are part of the 400 Hearth and Home
Helix Community.

Of that, **18%** are a **401 Home Improvers**Helix Persona and **15%** are **402 Working**Hard

## Top 2 Helix Personas for Visitors