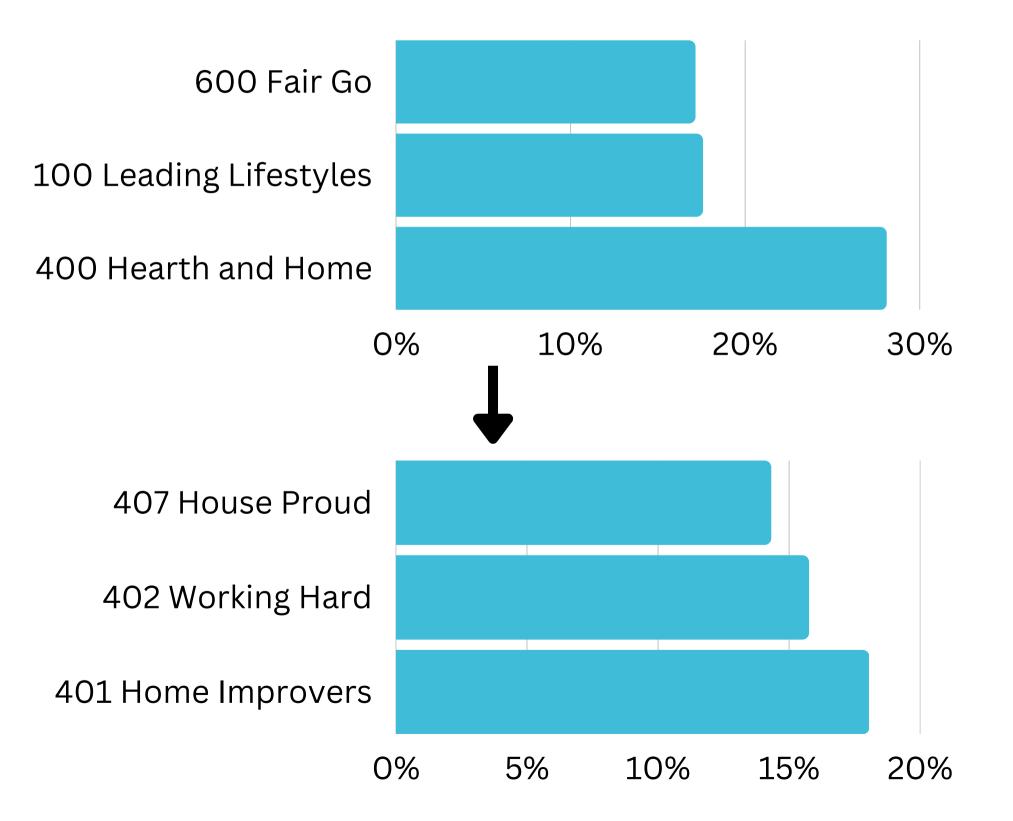

## Top Helix Communities and Personas

28% of the visitors recorded during June
2023 are part of the 400 Hearth and Home
Helix Community.

Of that, **18%** are a **401 Home Improvers**Helix Persona and **15%** are **402 Working**Hard

## Top 2 Helix Personas for Visitors