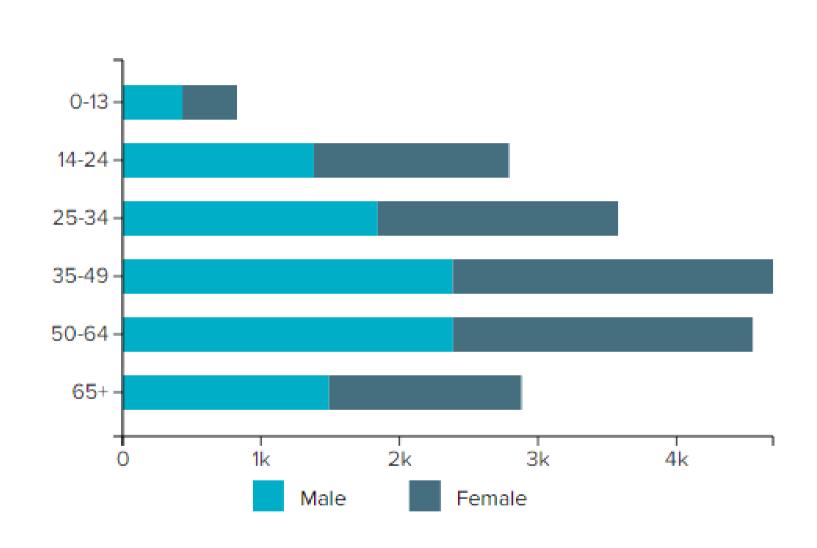

## Age Breakdown of Visitors to SQC.com

The average age of visitors to the SQC.com website us within the 35 - 49 age bracket. The lowest age bracket sits with O-13yrs old. No change is present from May 2023.