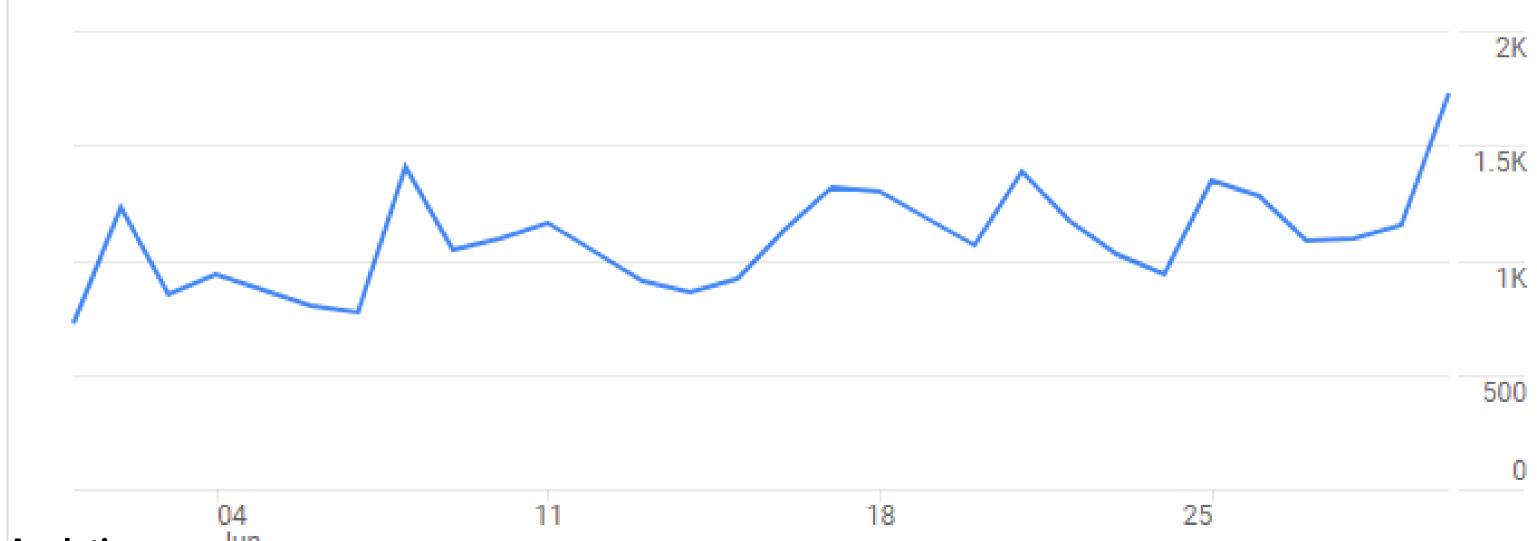

### SQC Website Visitation - June 2023

- 61K page views with 31K new users.
- Highest recorded day was 30 June.
- 5K leads to operators over the month.