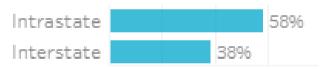

### Origin Category

58% of visitors to the Somerset Region during June 2023 are intrastate. 38% are interstate, with 52% of interstate arriving from New South Wales