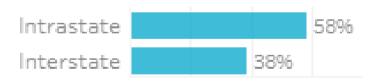

### Origin Category

58% of visitors to the Somerset Region during June 2023 are intrastate. 38% are interstate, with 52% of interstate arriving from New South Wales