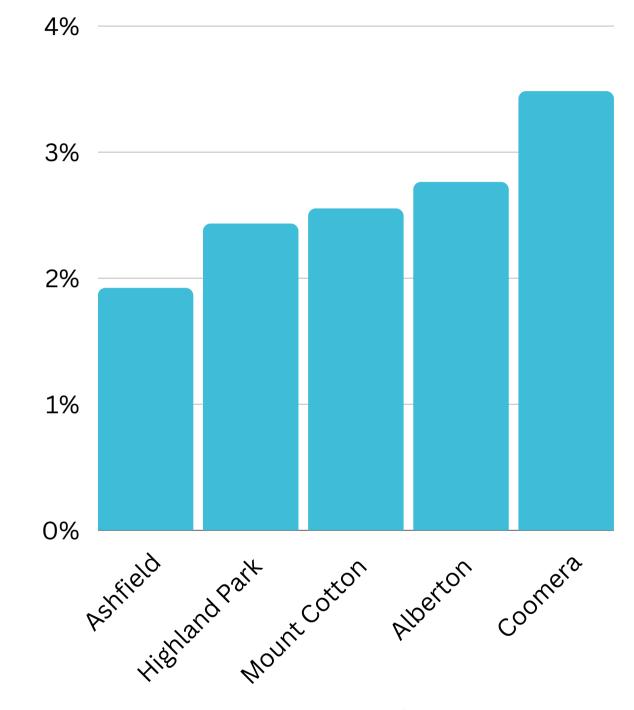

## Visitation Overview - June 2023

596

496

496

496

396

396

396

### Origin State



#### Helix Community

Helix Persona

401 Home Improvers

501 Making Ends Me..

402 Working Hard

407 House Proud

105 Visible Success

603 Quiet Homelife

602 Tough Times

605 Filling Time

404 Traditional Valu..



Origin Postcode







### Origin Category



#### Season





# Visitation Origins

### Origin State



### Origin Category



58% of visitors to the Somerset Region during June 2023 are intrastate. 38% are interstate, with 52% of interstate arriving from New South Wales

### Top 5 postcodes to the Somerset Region (June 2023)





## Top Helix Communities and Personas



28% of the visitors recorded during June
2023 are part of the 400 Hearth and Home
Helix Community.

Of that, **18%** are a **401 Home Improvers**Helix Persona and **15%** are **402 Working**Hard



## Top 2 Helix Personas for Visitors



### 401 Home Improvers

Average age: 34 years

Average Household Income: \$97,000



Most live in metro and outer urban areas. Clustered across the Gold Coast and Northern Brisbane & City areas.

#### Likes

- Pay TV/Subscription Video on Demand (SVOD)
- Community/local papers
- Catalogues



Average age: 38 years

Average Household Income: \$109,000



More than half live in metro areas. Clustered across Brisbane, the Gold Coast, and coastal areas in Queensland.

#### Likes

- Pay TV/Subscription Video on Deman