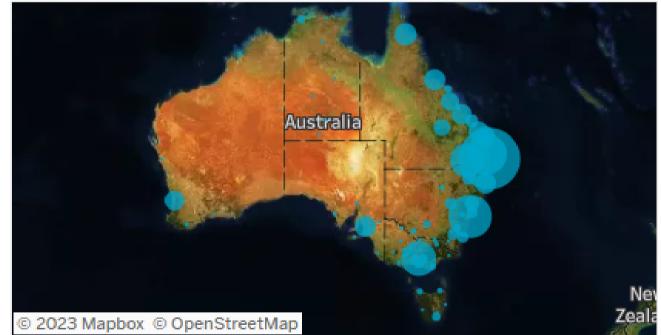

# Visitation Origins

### Origin State

### Origin Category

58% of visitors to the Somerset Region during June 2023 are intrastate. 38% are interstate, with 52% of interstate arriving from New South Wales

### Top 5 postcodes to the Somerset Region (June 2023)