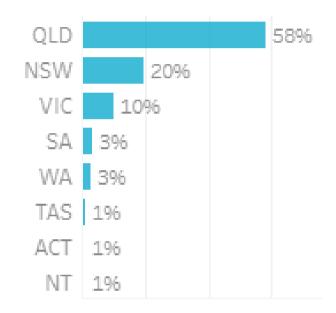

### Origin State

### Origin Category

58% of visitors to the Somerset Region during June 2023 are intrastate. 38% are interstate, with 52% of interstate arriving from New South Wales