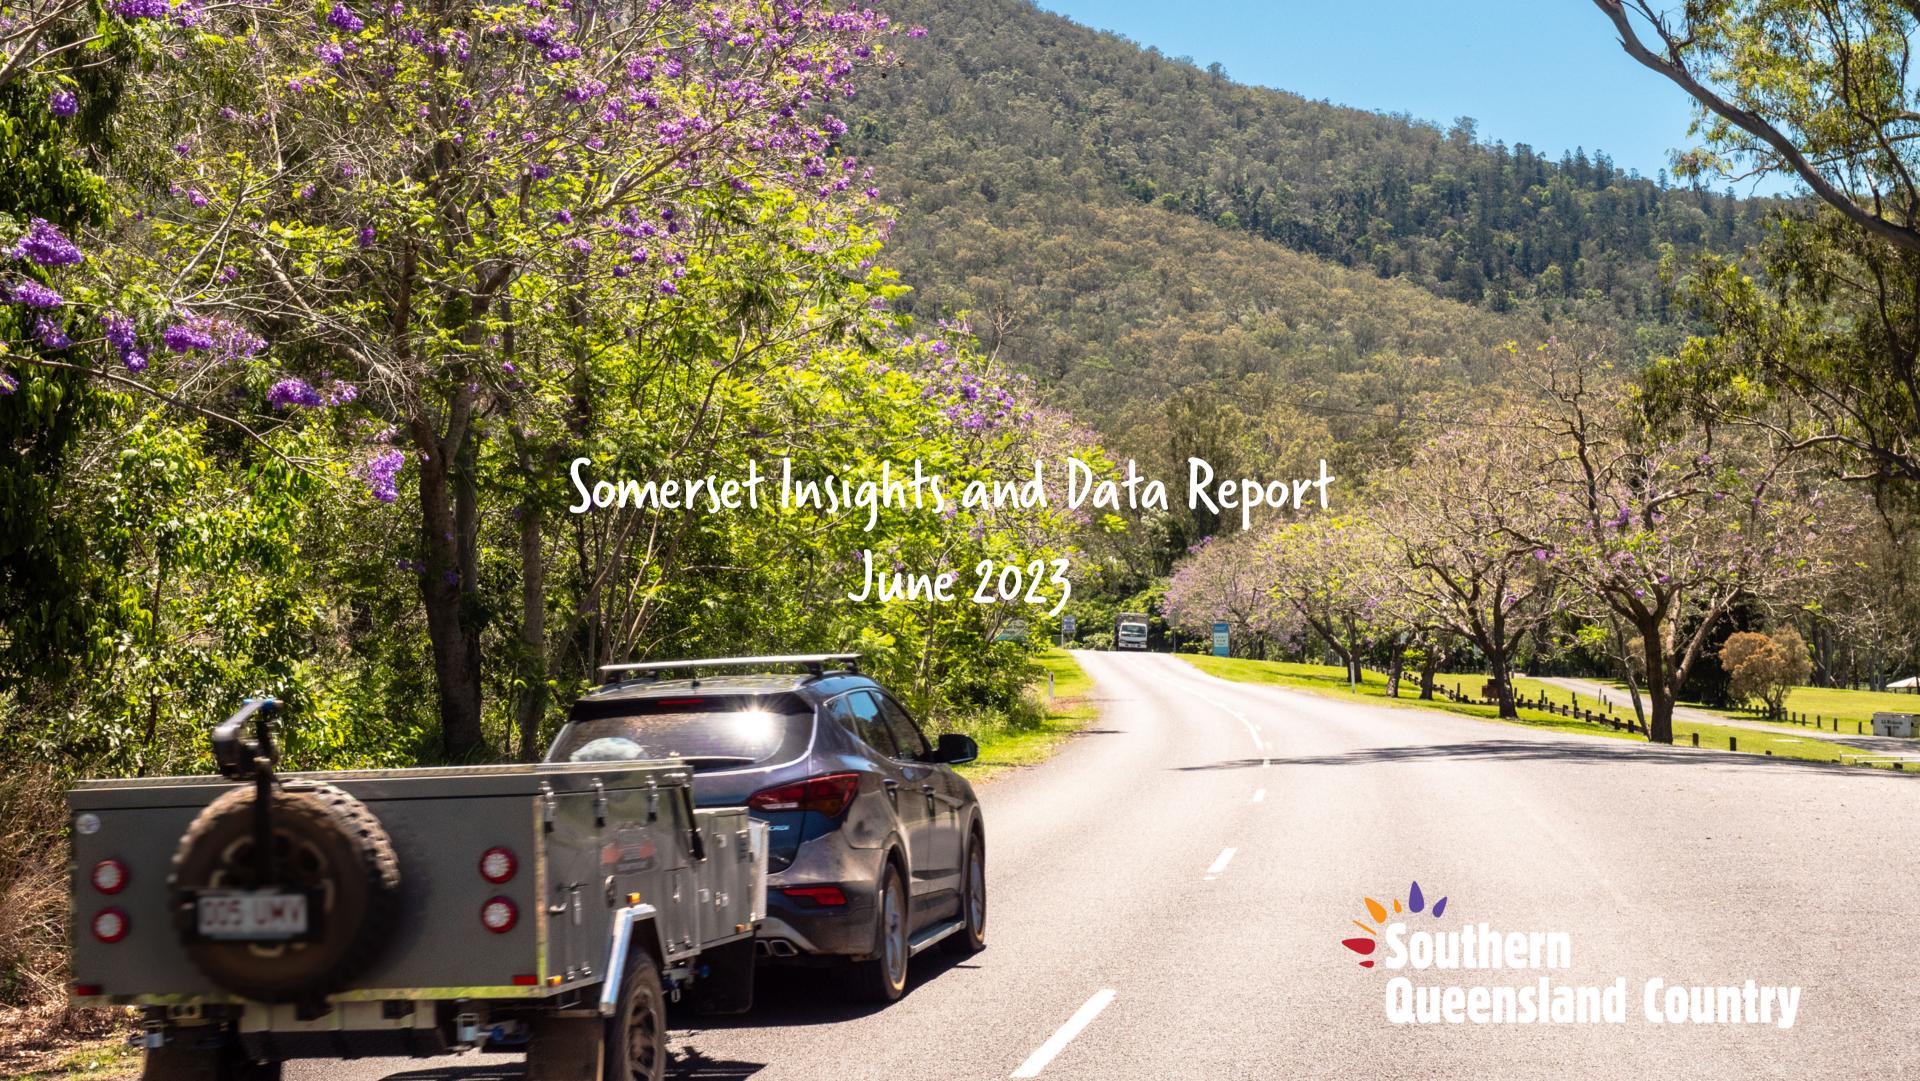

### Origin State

### Origin Category

58% of visitors to the Somerset Region during June 2023 are intrastate. 38% are interstate, with 52% of interstate arriving from New South Wales