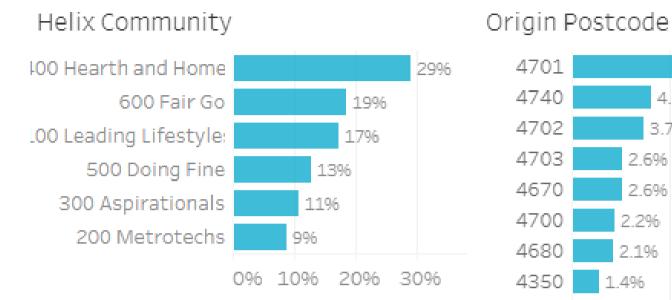

## Top Helix Communities and Personas

29% of the visitors recorded during
October 2023 are part of the 400 Hearth
and Home Helix Community.

Of that, **19%** are a 407 House Proud Helix Persona and **18%** are 401 Home Improvers.

### Visitation Overview - October 2023

5.2%

4.196

3.7%

2.696

2.696

2.296

2.196

1.496

1.196

4740

4702

4703

4670

4700

4680

4350

Null

4209 1.196

4655 1.0%

4207 0.9%

4300 0.8%

4305 0.8%

4744 0.8%

4510 0.8%

4551 0.8%

4101 0.8%

4570 0.7%

4870 0.7%

4000 0.7%