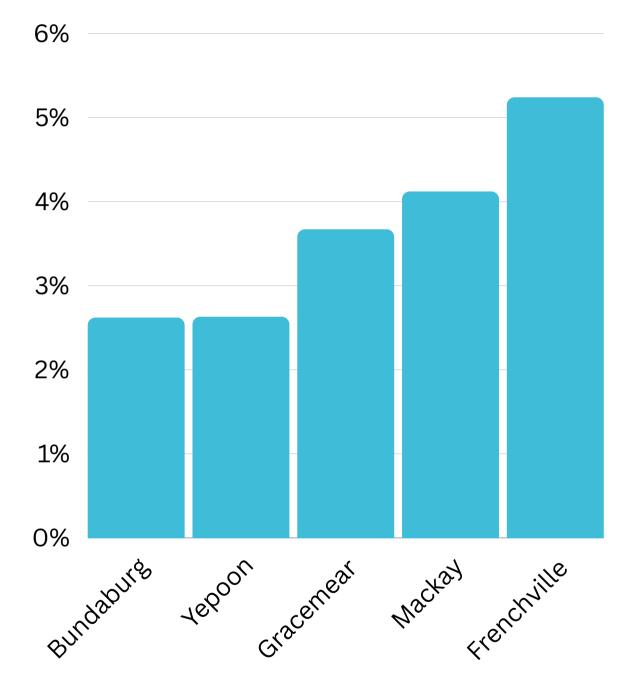

### Visitation Overview - October 2023

5.2%

4.196

3.7%

2.696

2.696

2.296

2.196

1.496

1.196

4740

4702

4703

4670

4700

4680

4350

Null

4209 1.196

4655 1.0%

4207 0.9%

4300 0.8%

4305 0.8%

4744 0.8%

4510 0.8%

4551 0.8%

4101 0.8%

4570 0.7%

4870 0.7%

4000 0.7%













# Visitation Origins

#### Origin State



#### Origin Category



84% of visitors to the Central Highlands Region during October 2023 are intrastate.
16% are interstate, with 56% arriving from New South Wales

### Top 5 areas to the Central Highlands Region (October 2023)





## Top Helix Communities and Personas



29% of the visitors recorded during
October 2023 are part of the 400 Hearth
and Home Helix Community.



Of that, **19%** are a 407 House Proud Helix Persona and **18%** are 401 Home Improvers.



# Top 2 Helix Personas for Visitors



### 407 House Proud

Average age: 38 years

Average Household Income: \$82,000



You'll find a mix of ages and household types among them, living in metro and country areas of New South Wales and Queensland.

#### Likes

- Domestic Holidays
- Commercial TV
- Family & Home



Average age: 34 years

Average Household Income: \$97,000



Most live in metro and outer urban areas. Clustered across the Gold Coast and Northern Brisbane & City areas.

#### Likes

- Pay TV/Subscription Video on Demand (SVOD)
- Community/l