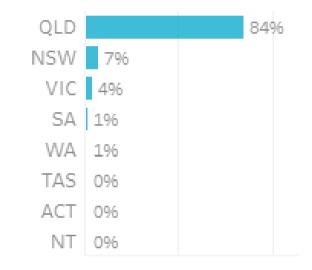

### Visitation Overview - October 2023

5.2%

4.196

3.7%

2.696

2.696

2.296

2.196

1.496

1.196

4740

4702

4703

4670

4700

4680

4350

Null

4209 1.196

4655 1.0%

4207 0.9%

4300 0.8%

4305 0.8%

4744 0.8%

4510 0.8%

4551 0.8%

4101 0.8%

4570 0.7%

4870 0.7%

4000 0.7%













# Visitation Origins

#### Origin State



#### Origin Category



84% of visitors to the Central Highlands Region during October 2023 are intrastate.
16% are interstate, with 56% arriving from New South Wales

### Top 5 areas to the Central Highlands Region (October 2023)





## Top Helix Communities and Personas



29% of the visitors recorded during
October 2023 are part of the 400 Hearth
and Home Helix Community.



Of that, **19%** are a 407 House Proud Helix Persona and **18%** are 401 Home Improvers.



# Top 2 Helix Personas for Visitors



### 407 House Proud

Average age: 38 years

Average Household Income: \$82,000



You'll find a mix of ages and household types among them, living in metro and country areas of New South Wales and Queensland.

#### Likes

- Domestic Holidays
- Commercial TV
- Family & Home



Average