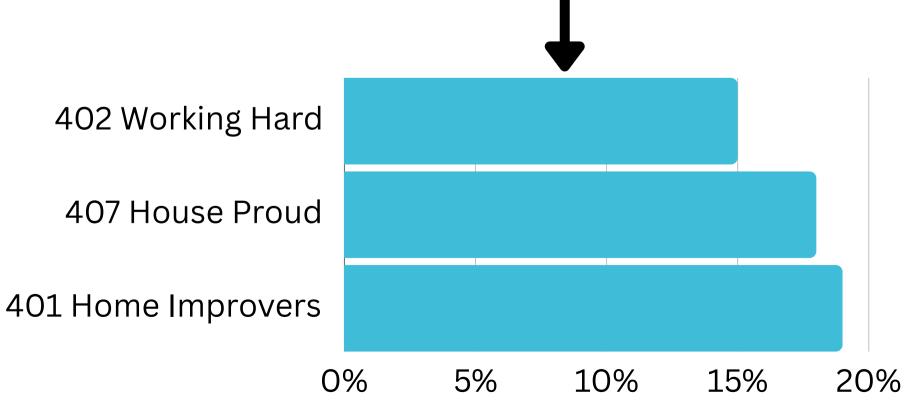

## Top Helix Communities and Personas

29% of the visitors recorded during
October 2023 are part of the 400 Hearth
and Home Helix Community.

Of that, **19%** are a 407 House Proud Helix Persona and **18%** are 401 Home Improvers.