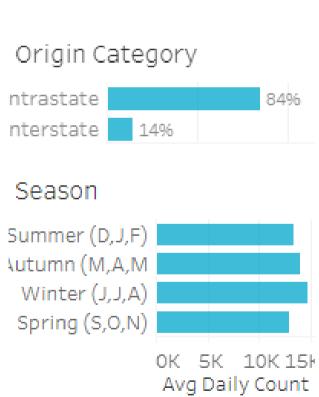

#### Origin Category

84% of visitors to the Central Highlands Region during October 2023 are intrastate.
16% are interstate, with 56% arriving from New South Wales