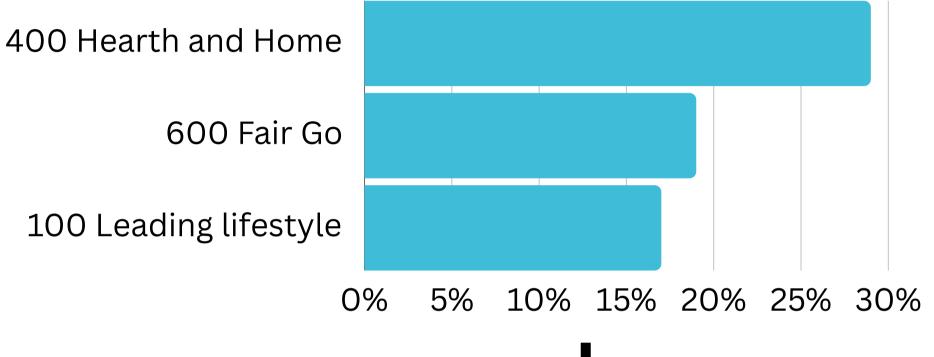

## Top Helix Communities and Personas

29% of the visitors recorded during
October 2023 are part of the 400 Hearth
and Home Helix Community.

Of that, **19%** are a 407 House Proud Helix Persona and **18%** are 401 Home Improvers.