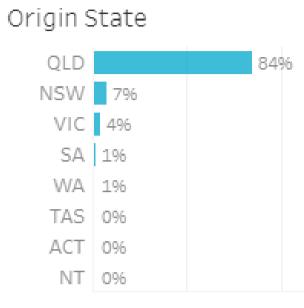

#### Origin State

#### Origin Category

84% of visitors to the Central Highlands Region during October 2023 are intrastate.
16% are interstate, with 56% arriving from New South Wales