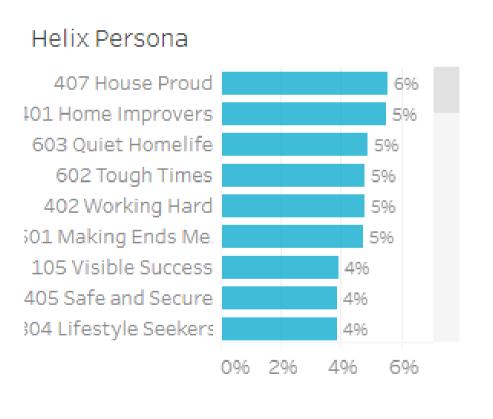

## Top Helix Communities and Personas

29% of the visitors recorded during
October 2023 are part of the 400 Hearth
and Home Helix Community.

Of that, **19%** are a 407 House Proud Helix Persona and **18%** are 401 Home Improvers.