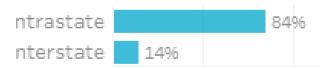

#### Origin State

#### Origin Category

84% of visitors to the Central Highlands Region during October 2023 are intrastate.
16% are interstate, with 56% arriving from New South Wales