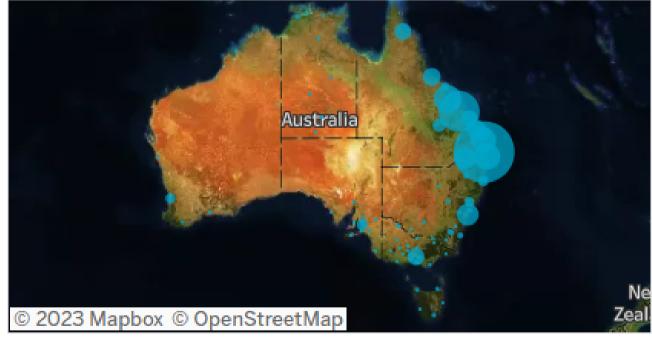

#### Origin State

84% of visitors to the Central Highlands Region during September 2023 are intrastate. 16% are interstate, with 56% arriving from New South Wales