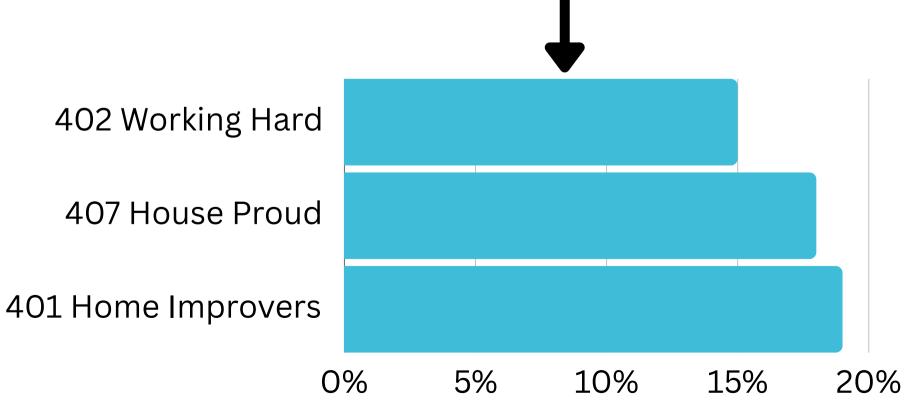

### Top Helix Communities and Personas

29% of the visitors recorded during September 2023 are part of the 400 Hearth and Home Helix Community.

Of that, **19%** are a 407 House Proud Helix Persona and **18%** are 401 Home Improvers.