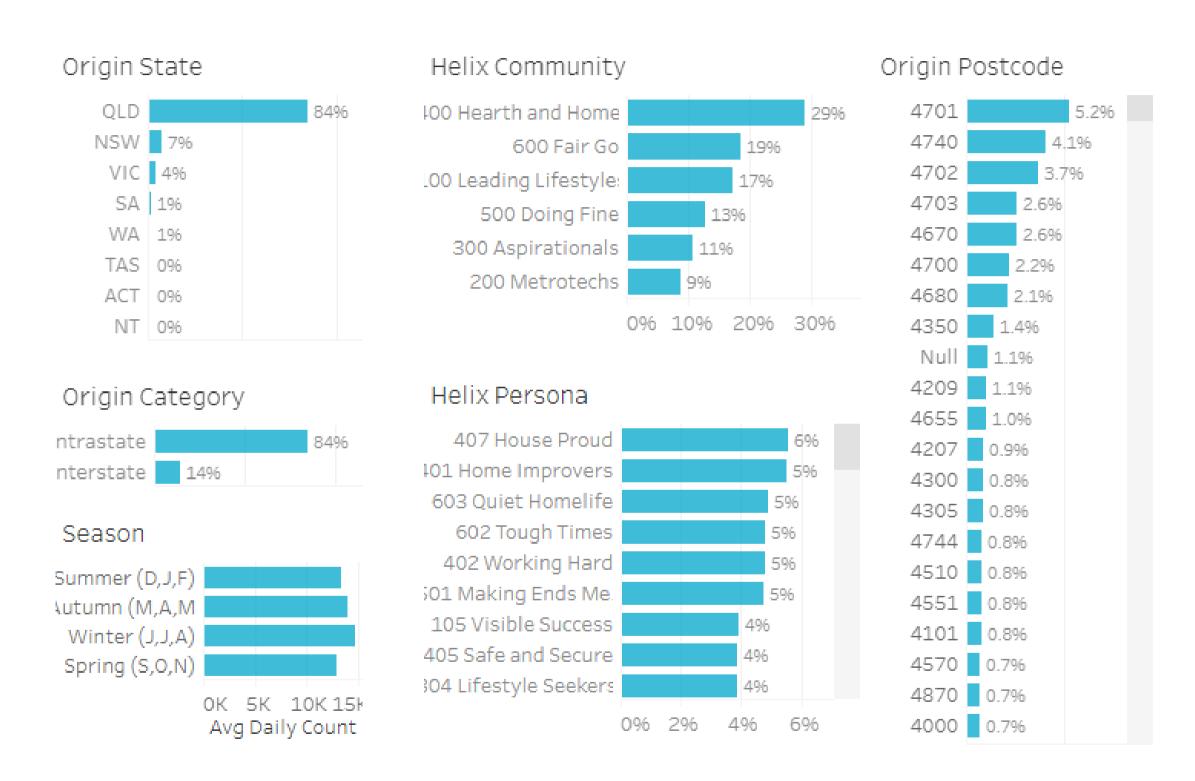

#### Origin State

84% of visitors to the Central Highlands Region during September 2023 are intrastate. 16% are interstate, with 56% arriving from New South Wales

### Top Helix Communities and Personas

29% of the visitors recorded during September 2023 are part of the 400 Hearth and Home Helix Community.

Of that, **19%** are a 407 House Proud Helix Persona and **18%** are 401 Home Improvers.