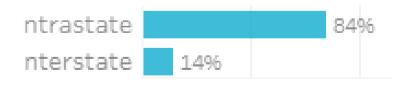

#### Origin State

84% of visitors to the Central Highlands Region during September 2023 are intrastate. 16% are interstate, with 56% arriving from New South Wales