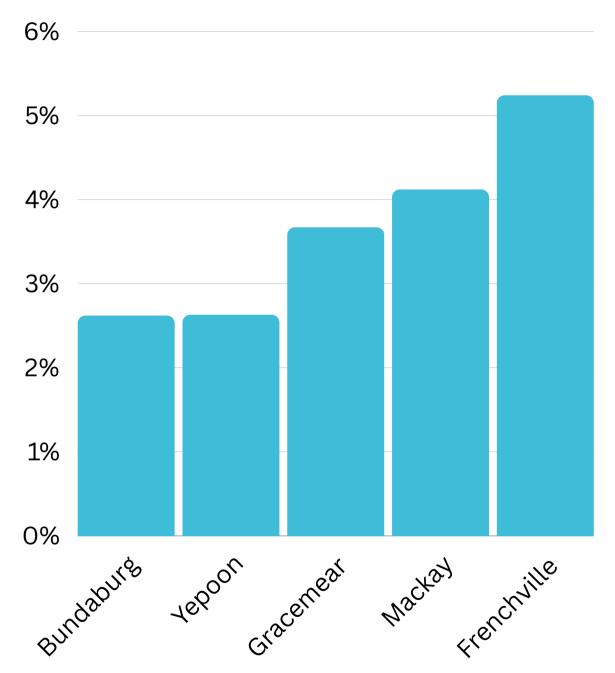

# Visitation Overview - September 2023







# Visitation Origins

#### Origin State



84% of visitors to the Central Highlands Region during September 2023 are intrastate. 16% are interstate, with 56% arriving from New South Wales

#### Origin Category



### Top 5 areas to the Central Highlands Region (September 2023)





### Top Helix Communities and Personas



29% of the visitors recorded during September 2023 are part of the 400 Hearth and Home Helix Community.



Of that, **19%** are a 407 House Proud Helix Persona and **18%** are 401 Home Improvers.



## Top 2 Helix Personas for Visitors



### 407 House Proud

Average age: 38 years

Average Household Income: \$82,000



You'll find a mix of ages and household types among them, living in metro and country areas of New South Wales and Queensland.

#### Likes

- Domestic Holidays
- Commercial TV
- Family & Home



Average age: 34 years

Average Household Income: \$97,000



Most live in metro and outer urban areas. Clustered across the Gold Coast and Northern Brisbane & City areas.

#### Likes

- Pay TV/Subscription Video on Demand (SVOD)
- Communi