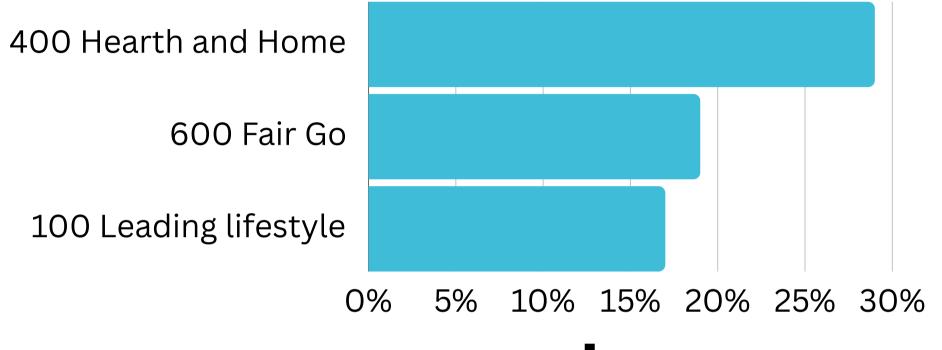

### Top Helix Communities and Personas

29% of the visitors recorded during September 2023 are part of the 400 Hearth and Home Helix Community.

Of that, **19%** are a 407 House Proud Helix Persona and **18%** are 401 Home Improvers.