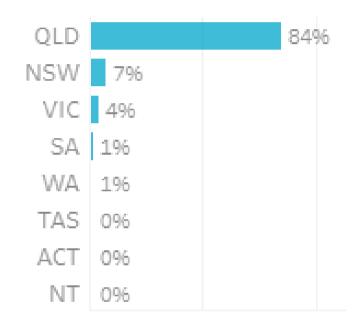

#### Origin State

84% of visitors to the Central Highlands Region during September 2023 are intrastate. 16% are interstate, with 56% arriving from New South Wales