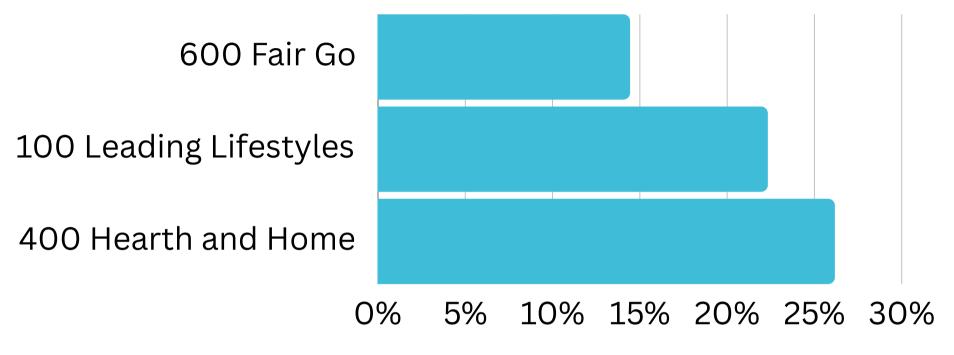

## Top Helix Communities and Personas

26% of the visitors recorded during
October 2023 are part of the 400 Hearth
and Home Helix Community.

Of that, **19.21%** are a **401 Home Improvers**Helix Persona and **19%** are **402 Working**Hard