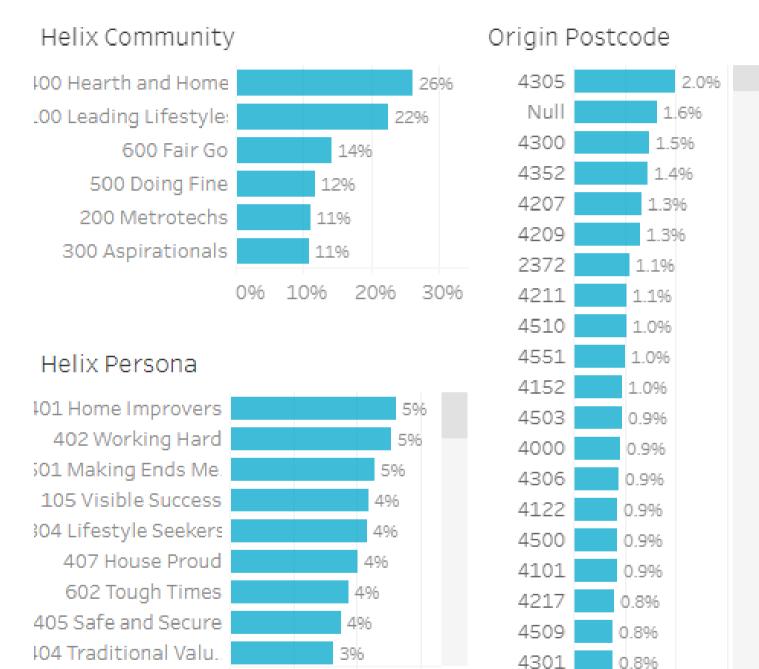

## Top Helix Communities and Personas

26% of the visitors recorded during
October 2023 are part of the 400 Hearth
and Home Helix Community.

Of that, **19.21%** are a **401 Home Improvers**Helix Persona and **19%** are **402 Working**Hard

## Top 2 Helix Personas for Visitors