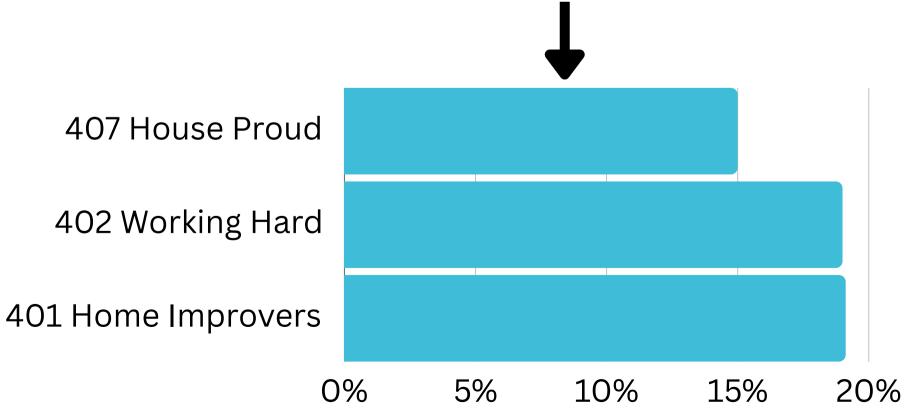

## Top Helix Communities and Personas

26% of the visitors recorded during
October 2023 are part of the 400 Hearth
and Home Helix Community.

Of that, **19.21%** are a **401 Home Improvers**Helix Persona and **19%** are **402 Working**Hard

## Top 2 Helix Personas for Visitors

### 401 Home Improvers

Average age: 34 years

Average Household Income: \$97,000

Most live in metro and outer urban areas. Clustered across the Gold Coast and Northern Brisbane & City areas.