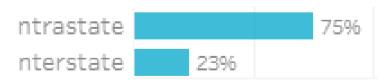

#### Origin State

75% of visitors to the Southern Downs Region during October 2023 are intrastate. 24% are interstate, with 57% arriving from New South Wales