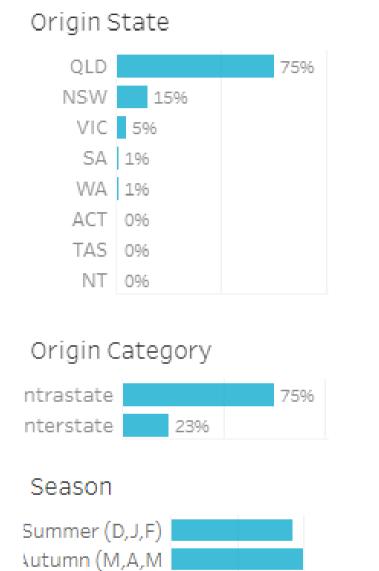

## Visitation Overview - October 2023

0K 10K 20K

Avg Daily Count

Winter (J,J,A)

Spring (S,O,N)

496

696

0.896

#### Origin State

75% of visitors to the Southern Downs Region during October 2023 are intrastate. 24% are interstate, with 57% arriving from New South Wales

### Origin Category