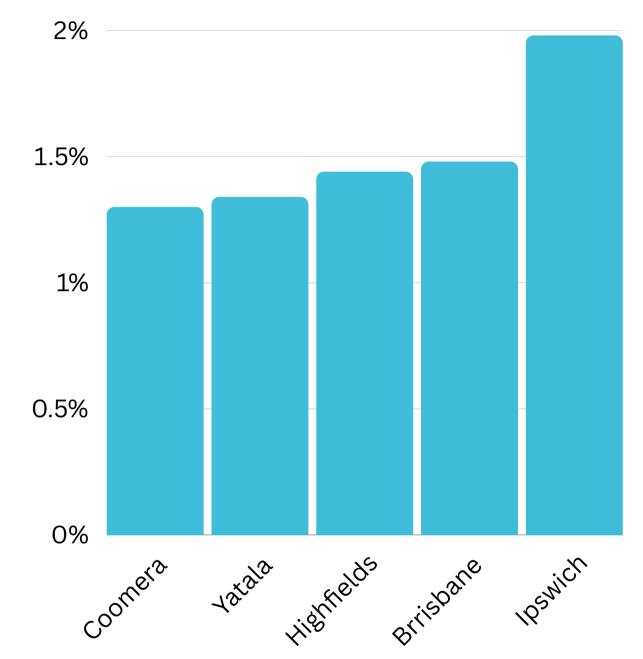

## Visitation Overview - October 2023



0K 10K 20K

Avg Daily Count

Winter (J,J,A)

Spring (S,O,N)



496

696

0.896





# Visitation Origins

#### Origin State



75% of visitors to the Southern Downs Region during October 2023 are intrastate. 24% are interstate, with 57% arriving from New South Wales

### Origin Category



### Top 5 areas to the Southern Downs Region (October 2023)





## Top Helix Communities and Personas



26% of the visitors recorded during
October 2023 are part of the 400 Hearth
and Home Helix Community.



Of that, **19.21%** are a **401 Home Improvers**Helix Persona and **19%** are **402 Working**Hard



## Top 2 Helix Personas for Visitors



### 401 Home Improvers

Average age: 34 years

Average Household Income: \$97,000



Most live in metro and outer urban areas. Clustered across the Gold Coast and Northern Brisbane & City areas.

#### Likes

- Pay TV/Subscription Video on Demand (SVOD)
- Community/local papers
- Catalogues



Average age: 38 years

Average Household Income: \$109,000



More than half live in metro areas. Clustered across Brisbane, the Gold Coast, and coastal areas in Queensland.

#### Likes

- Pay TV/Subscription Video