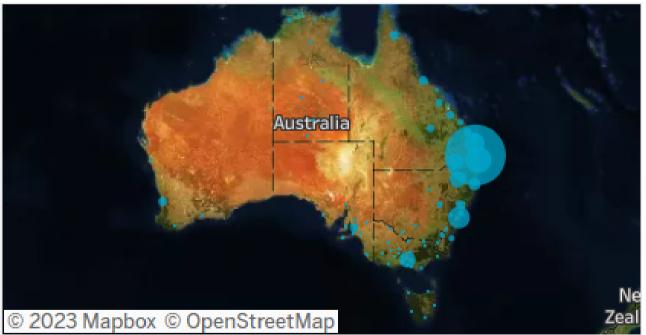

#### Origin State

75% of visitors to the Southern Downs Region during October 2023 are intrastate. 24% are interstate, with 57% arriving from New South Wales