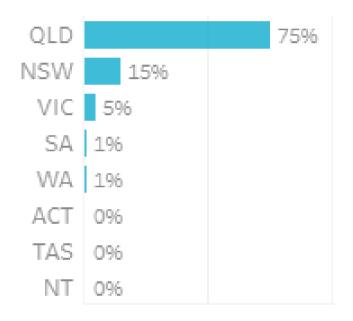

#### Origin State

75% of visitors to the Southern Downs Region during October 2023 are intrastate. 24% are interstate, with 57% arriving from New South Wales