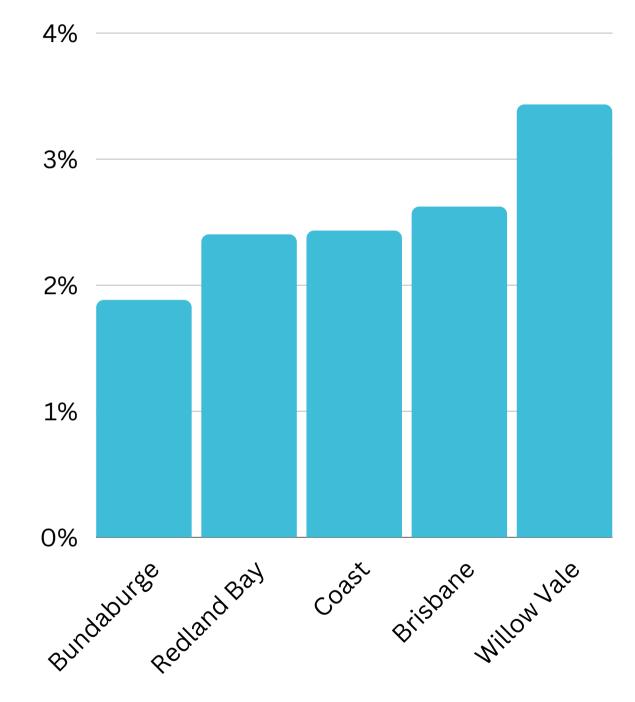

# Visitation Overview - August 2023







# Visitation Origins

#### Origin State



57% of visitors to the Somerset Region during August 2023 are intrastate.
39% are interstate, with 37% of interstate arriving from New South Wales

#### Origin Category



### Top 5 postcodes to the Somerset Region (August 2023)





## Top Helix Communities and Personas



23% of the visitors recorded during August 2023 are part of the 400 Hearth and Home Helix Community.

Of that, **18%** are a **401 Home Improvers**Helix Persona and **16%** are **402 Working**Hard



## Top 2 Helix Personas for Visitors



### 401 Home Improvers

Average age: 34 years

Average Household Income: \$97,000



Most live in metro and outer urban areas. Clustered across the Gold Coast and Northern Brisbane & City areas.

#### Likes

- Pay TV/Subscription Video on Demand (SVOD)
- Community/local papers
- Catalogues



Average age: 38 years

Average Household Income: \$109,000



More than half live in metro areas. Clustered across Brisbane, the Gold Coast, and coastal areas in Queensland.

#### Likes

- Pay TV/Subscription Video on Dem