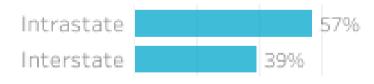

#### Origin State

57% of visitors to the Somerset Region during August 2023 are intrastate.
39% are interstate, with 37% of interstate arriving from New South Wales