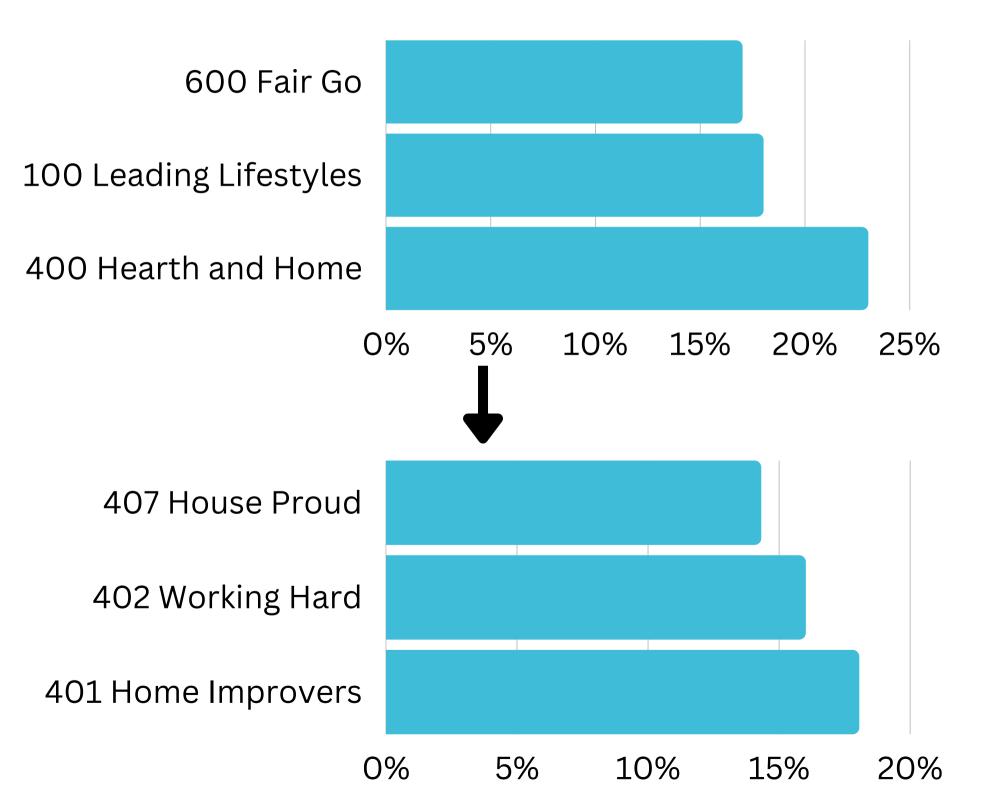

## Top Helix Communities and Personas

23% of the visitors recorded during August 2023 are part of the 400 Hearth and Home Helix Community.

Of that, **18%** are a **401 Home Improvers**Helix Persona and **16%** are **402 Working**Hard