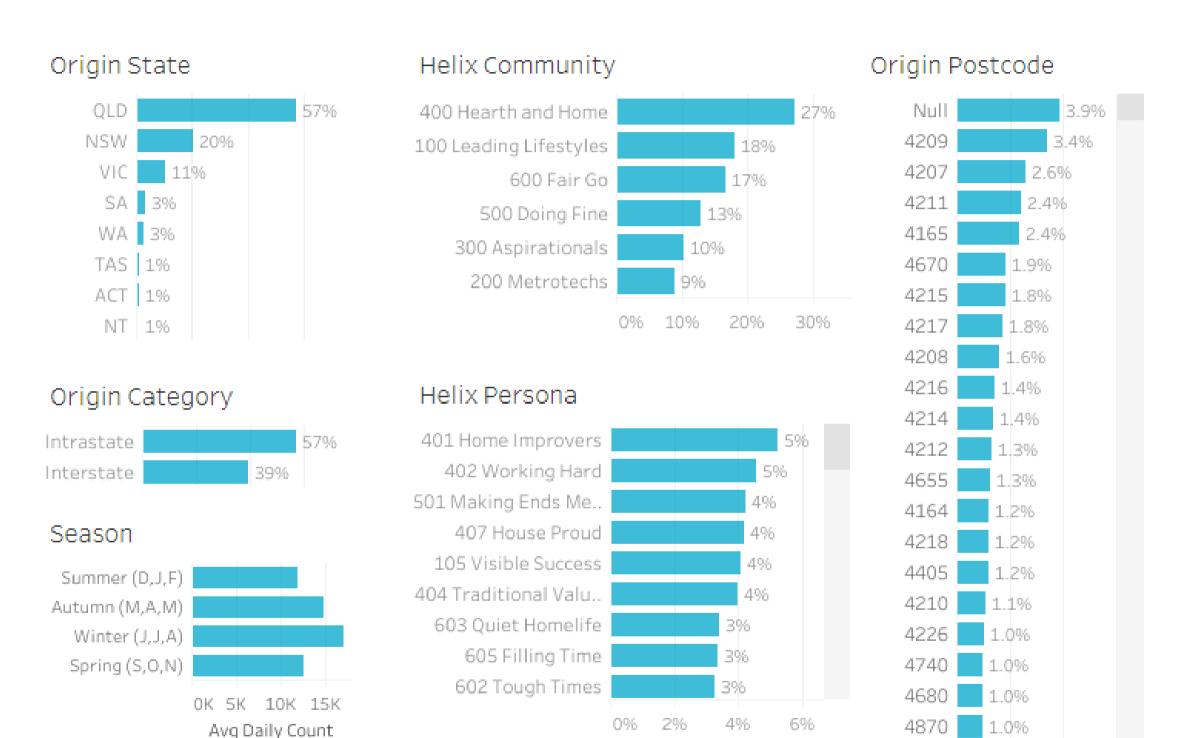

#### Origin State

57% of visitors to the Somerset Region during August 2023 are intrastate.
39% are interstate, with 37% of interstate arriving from New South Wales

#### Origin Category

### Top 5 postcodes to the Somerset Region (August 2023)

## Top Helix Communities and Personas

23% of the visitors recorded during August 2023 are part of the 400 Hearth and Home Helix Community.

Of that, **18%** are a **401 Home Improvers**Helix Persona and **16%** are **402 Working**Hard