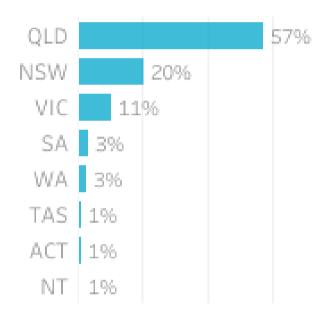

#### Origin State

57% of visitors to the Somerset Region during August 2023 are intrastate.
39% are interstate, with 37% of interstate arriving from New South Wales