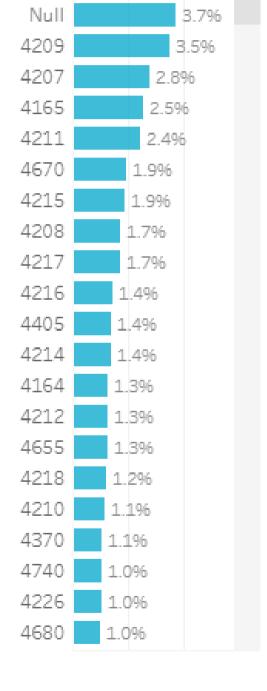

# Visitation Overview - July 2023

#### Origin State



#### Helix Community

Helix Persona



Origin Postcode

















# Visitation Origins

### Origin State



### Origin Category



58% of visitors to the Somerset Region during July 2023 are intrastate. 38% are interstate, with 48% of interstate arriving from New South Wales

### Top 5 postcodes to the Somerset Region (July 2023)





### Top Helix Communities and Personas



28% of the visitors recorded during July 2023 are part of the 400 Hearth and Home Helix Community.

Of that, **18%** are a **401 Home Improvers**Helix Persona and **15%** are **402 Working**Hard



## Top 2 Helix Personas for Visitors



### 401 Home Improvers

Average age: 34 years

Average Household Income: \$97,000



Most live in metro and outer urban areas. Clustered across the Gold Coast and Northern Brisbane & City areas.

#### Likes

- Pay TV/Subscription Vid