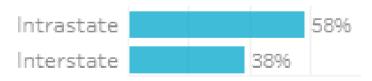

### Origin Category

58% of visitors to the Somerset Region during July 2023 are intrastate. 38% are interstate, with 48% of interstate arriving from New South Wales