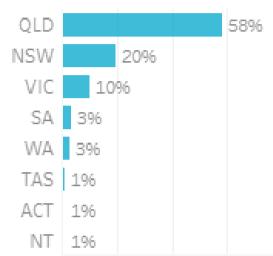

### Origin State

### Origin Category

58% of visitors to the Somerset Region during July 2023 are intrastate. 38% are interstate, with 48% of interstate arriving from New South Wales