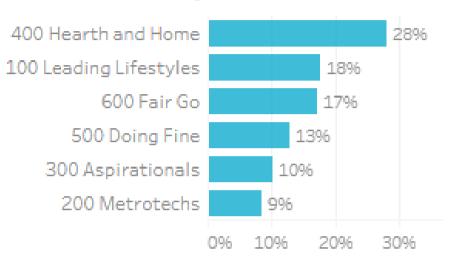

### Top Helix Communities and Personas

28% of the visitors recorded during July 2023 are part of the 400 Hearth and Home Helix Community.

Of that, **18%** are a **401 Home Improvers**Helix Persona and **15%** are **402 Working**Hard

## Top 2 Helix Personas for Visitors