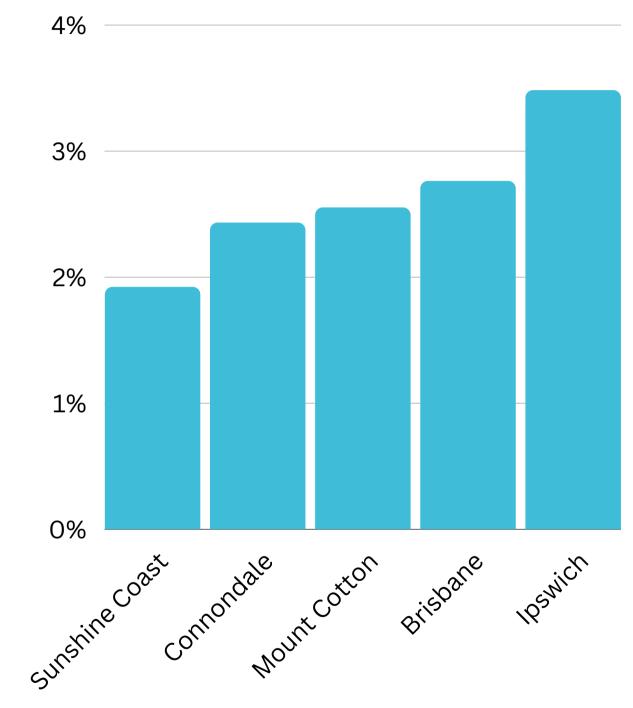

# Visitation Overview - July 2023

#### Origin State



#### Helix Community

Helix Persona



Origin Postcode

















# Visitation Origins

### Origin State



### Origin Category



58% of visitors to the Somerset Region during July 2023 are intrastate. 38% are interstate, with 48% of interstate arriving from New South Wales

### Top 5 postcodes to the Somerset Region (July 2023)





### Top Helix Communities and Personas



28% of the visitors recorded during July 2023 are part of the 400 Hearth and Home Helix Community.

Of that, **18%** are a **401 Home Improvers**Helix Persona and **15%** are **402 Working**Hard



## Top 2 Helix Personas for Visitors



### 401 Home Improvers

Average age: 34 years

Average Household Income: \$97,000



Most live in metro and outer urban areas. Clustered across the Gold Coast and Northern Brisbane & City areas.

#### Likes

- Pay TV/Subscription Video on Demand (SVOD)
- Community/local papers
- Catalogues



Average age: 38 years

Average Household Income: \$109,000



More than half live in metro areas. Clustered across Brisbane, the Gold Coast, and coastal areas in Queensland.

#### Likes

- Pay TV/Subscription Video on Dema