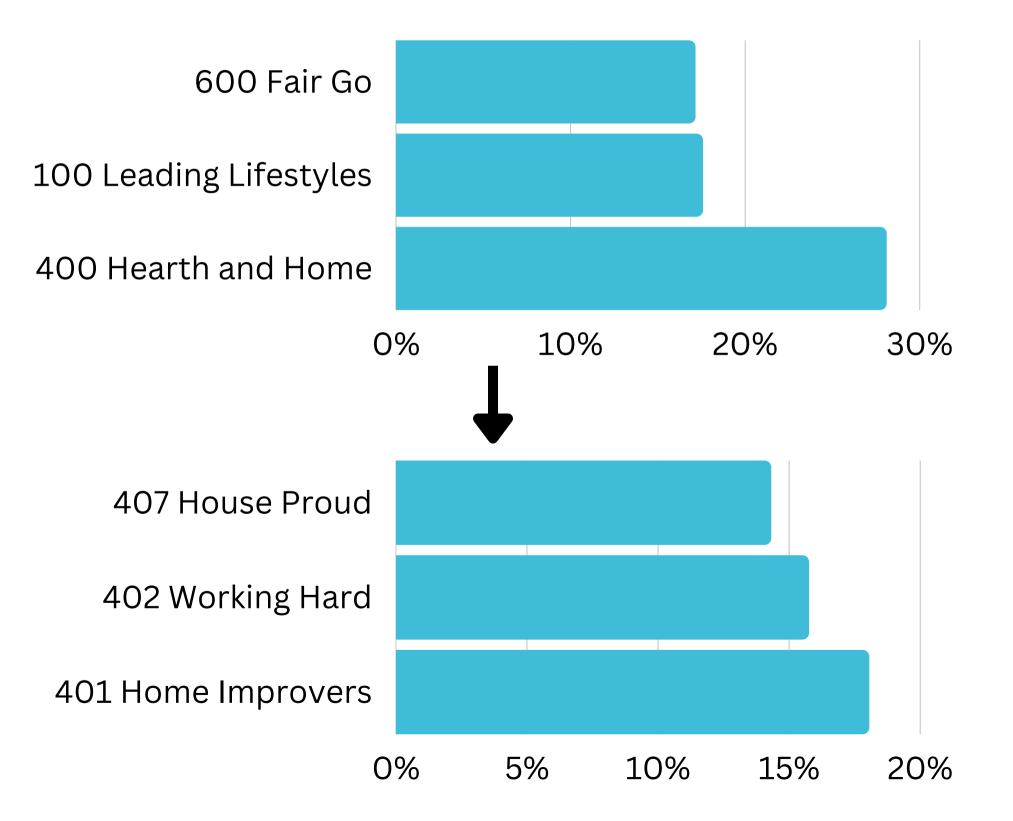

### Top Helix Communities and Personas

28% of the visitors recorded during July 2023 are part of the 400 Hearth and Home Helix Community.

Of that, **18%** are a **401 Home Improvers**Helix Persona and **15%** are **402 Working**Hard