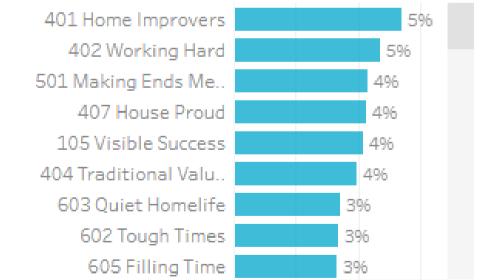

### Top Helix Communities and Personas

28% of the visitors recorded during July 2023 are part of the 400 Hearth and Home Helix Community.

Of that, **18%** are a **401 Home Improvers**Helix Persona and **15%** are **402 Working**Hard