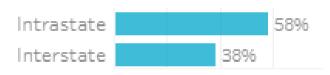

### Origin Category

58% of visitors to the Somerset Region during July 2023 are intrastate. 38% are interstate, with 48% of interstate arriving from New South Wales