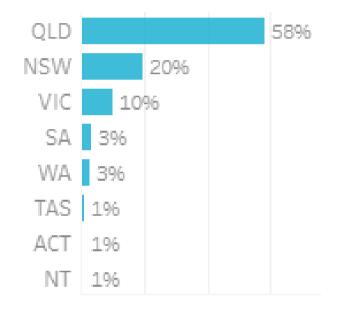

### Origin Category

58% of visitors to the Somerset Region during July 2023 are intrastate. 38% are interstate, with 48% of interstate arriving from New South Wales