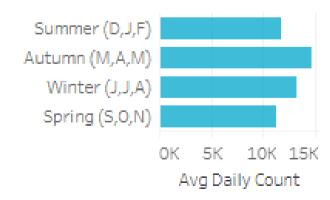

# Visitation Overview - July 2023

#### Origin State



#### Helix Community

Helix Persona



Origin Postcode

















# Visitation Origins

### Origin State



### Origin Category



58% of visitors to the Somerset Region during July 2023 are intrastate. 38% are interstate, with 48% of interstate arriving from New South Wales

### Top 5 postcodes to the Somerset Region (July 2023)





### Top Helix Communities and Personas



28% of the visitors recorded during July 2023 are part of the 400 Hearth and Home Helix Community.

Of that, **18%** are a **401 Home Improvers**Helix Persona and **15%** are **402 Working**Hard



## Top 2 Helix Personas for Visitors



### 401 Home Improvers

Average age: 34 years

Average Household Income: \$97,000



Most live in metro and outer urban areas. Clustered across the Gold Coast and Northern Brisbane & City areas.

#### Likes

- Pay TV/Subscription Video on De