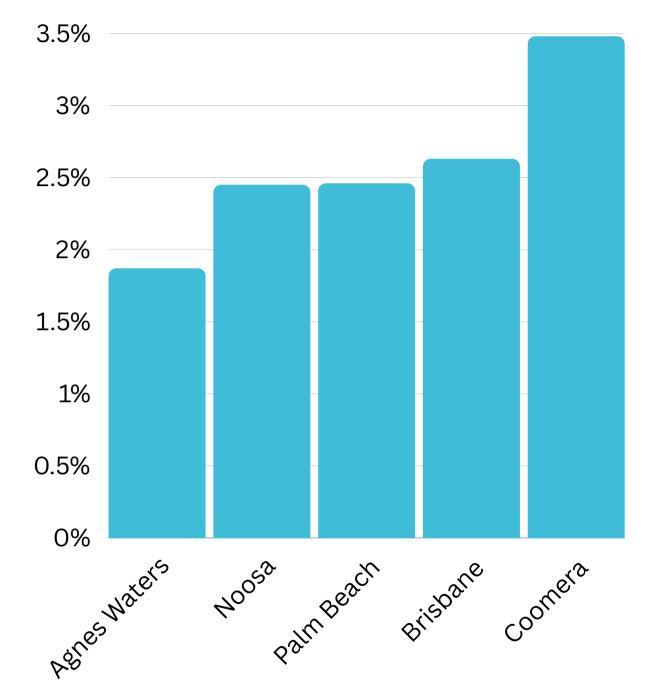

## Visitation Overview - October 2023

#### Origin State



#### Helix Community

Helix Persona

401 Home Improvers

501 Making Ends Me..

402 Working Hard

407 House Proud

105 Visible Success

603 Quiet Homelife

605 Filling Time

602 Tough Times

404 Traditional Valu..



Origin Postcode













496

496

4%

4%

396

496

696

0% 2%













#### Origin Category



#### Season



# Visitation Origins

#### Origin State



57% of visitors to the Somerset Region during
October 2023 are intrastate.
39% are interstate, with 54% of interstate arriving from New South Wales

### Origin Category



### **Top 5 postcodes to the Somerset Region (October 2023)**





## Top Helix Communities and Personas



28% of the visitors recorded during
October 2023 are part of the 400 Hearth
and Home Helix Community.

Of that, **18%** are a **401 Home Improvers**Helix Persona and **16%** are **402 Working**Hard



## Top 2 Helix Personas for Visitors



### 401 Home Improvers

Average age: 34 years

Average Household Income: \$97,000



Most live in metro and outer urban areas. Clustered across the Gold Coast and Northern Brisbane & City areas.

#### Likes

- Pay TV/Subscription Video on Demand (SVOD)
- Community/local papers
- Catalogues



Average age: 38 years

Average Household Income: \$109,000



More than half live in metro areas. Clustered across Brisbane, the Gold Coast, and coastal areas in Queensland.

#### Likes

- Pay TV/Subscription Video on De