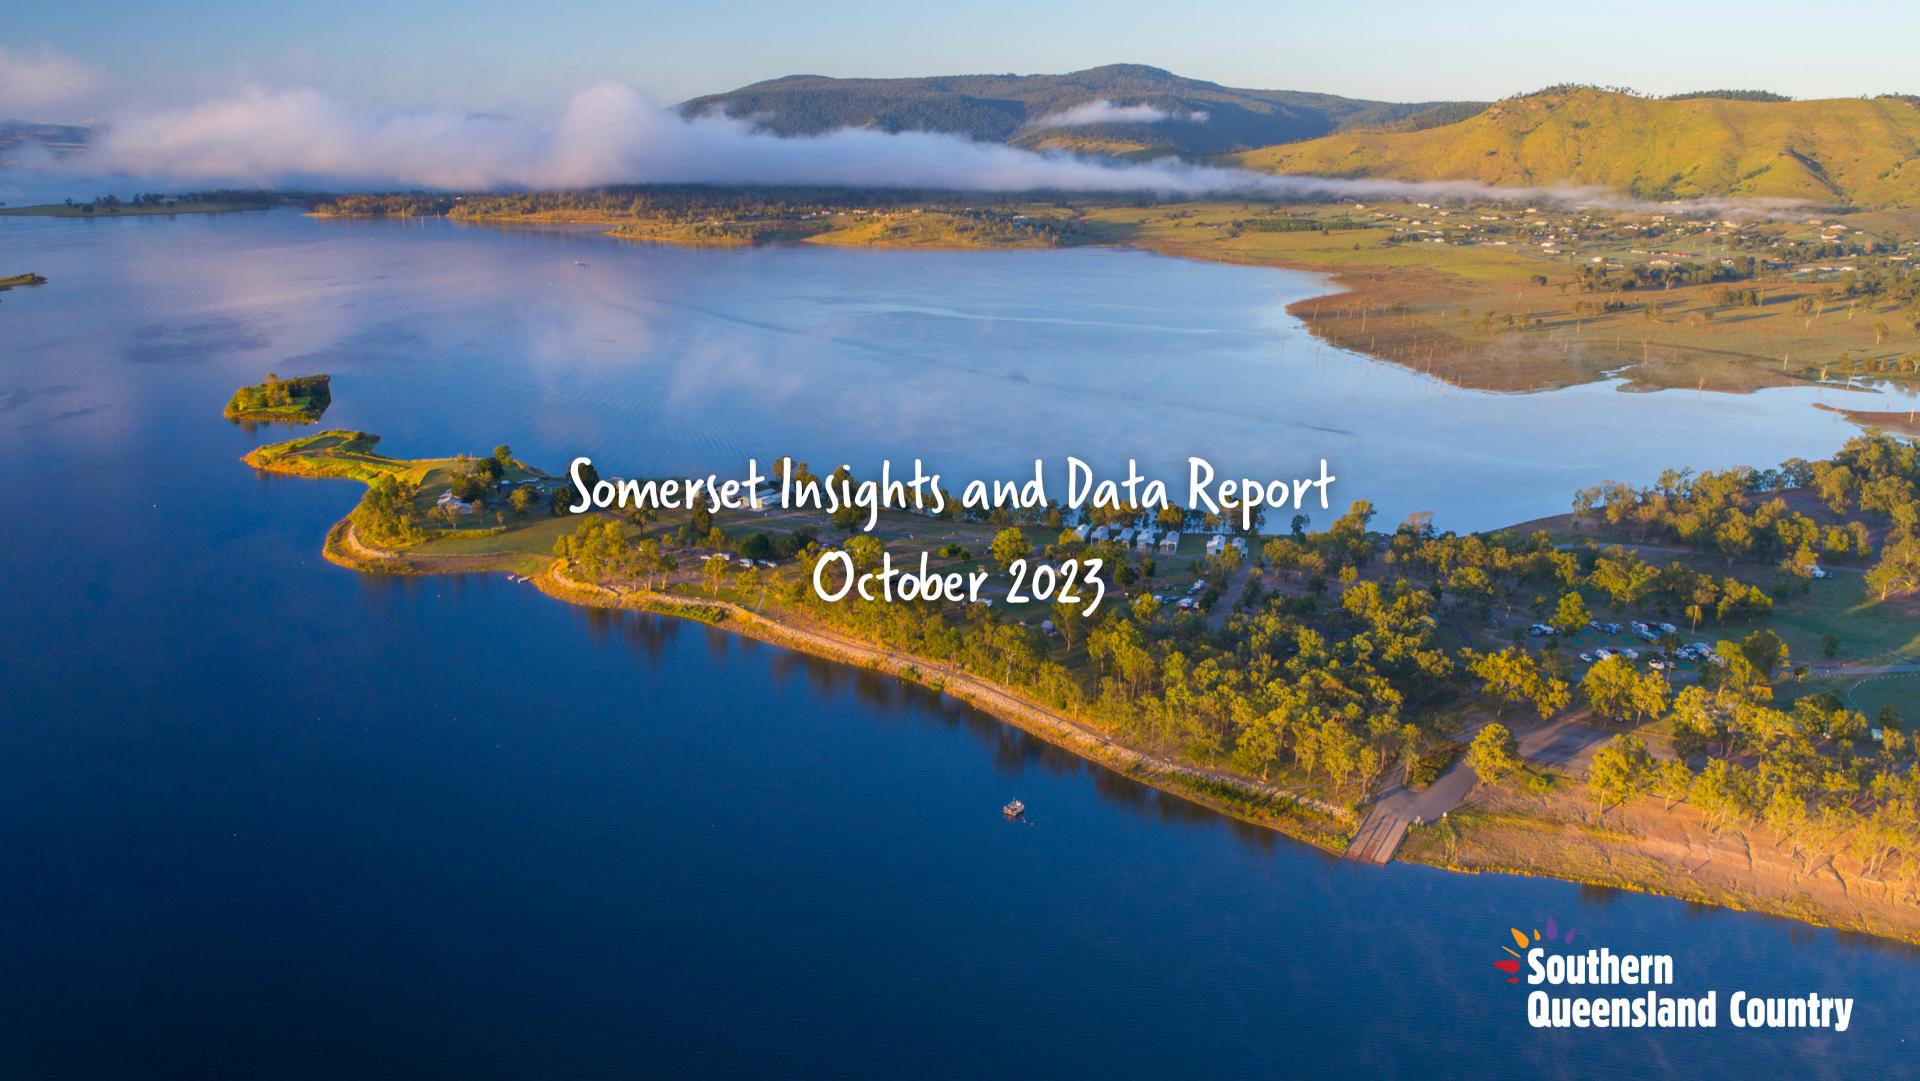

#### Origin State

57% of visitors to the Somerset Region during
October 2023 are intrastate.
39% are interstate, with 54% of interstate arriving from New South Wales