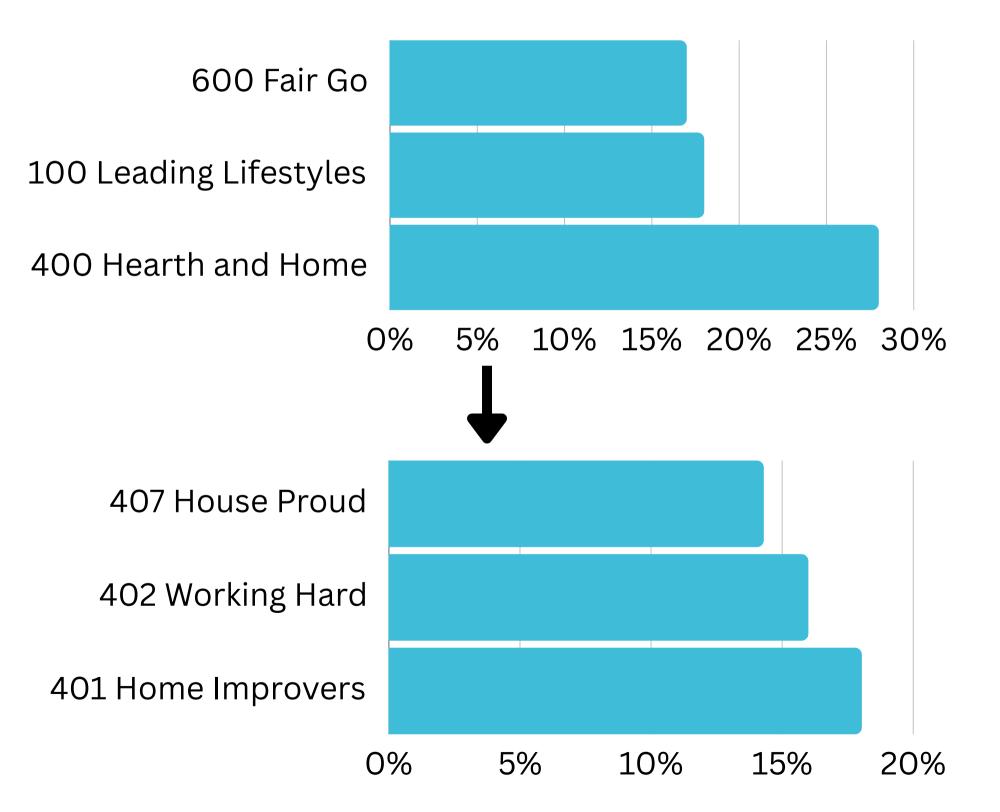

## Top Helix Communities and Personas

28% of the visitors recorded during
October 2023 are part of the 400 Hearth
and Home Helix Community.

Of that, **18%** are a **401 Home Improvers**Helix Persona and **16%** are **402 Working**Hard