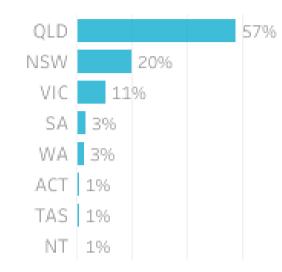

## Top Helix Communities and Personas

28% of the visitors recorded during
October 2023 are part of the 400 Hearth
and Home Helix Community.

Of that, **18%** are a **401 Home Improvers**Helix Persona and **16%** are **402 Working**Hard