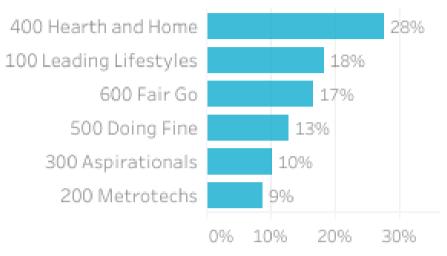

## Visitation Overview - October 2023

#### Origin State



#### Helix Community

Helix Persona

401 Home Improvers

501 Making Ends Me..

402 Working Hard

407 House Proud

105 Visible Success

603 Quiet Homelife

605 Filling Time

602 Tough Times

404 Traditional Valu..



Origin Postcode













496

496

4%

4%

396

496

696

0% 2%













#### Origin Category



#### Season



# Visitation Origins

#### Origin State



57% of visitors to the Somerset Region during
October 2023 are intrastate.
39% are interstate, with 54% of interstate arriving from New South Wales

### Origin Category



### **Top 5 postcodes to the Somerset Region (October 2023)**





## Top Helix Communities and Personas



28% of the visitors recorded during
October 2023 are part of the 400 Hearth
and Home Helix Community.

Of that, **18%** are a **401 Home Improvers**Helix Persona and **16%** are **402 Working**Hard



## Top 2 Helix Personas for Visitors



### 401 Home Improvers

Average age: 34 years

Average Household Income: \$97,000



Most live in metro and outer