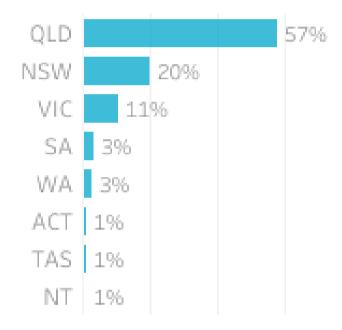

#### Origin State

57% of visitors to the Somerset Region during
October 2023 are intrastate.
39% are interstate, with 54% of interstate arriving from New South Wales