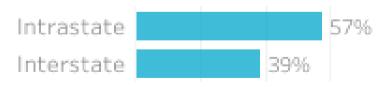

#### Origin State

57% of visitors to the Somerset Region during
October 2023 are intrastate.
39% are interstate, with 54% of interstate arriving from New South Wales