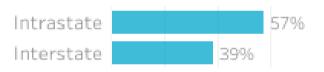

#### Origin State

57% of visitors to the Somerset Region during
October 2023 are intrastate.
39% are interstate, with 54% of interstate arriving from New South Wales