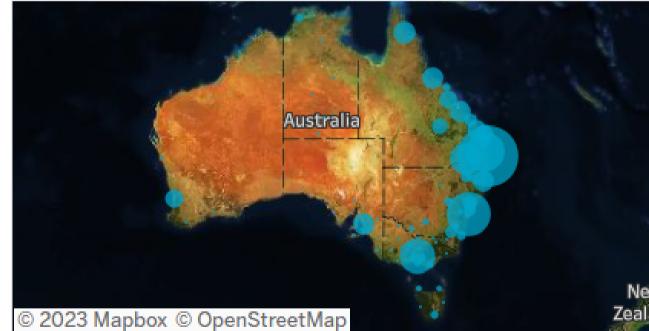

#### Origin State

57% of visitors to the Somerset Region during
October 2023 are intrastate.
39% are interstate, with 54% of interstate arriving from New South Wales