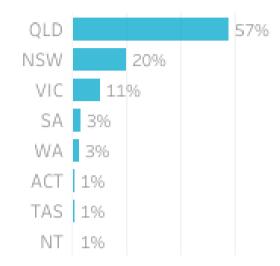

### Origin State

### Origin Category

57% of visitors to the Somerset Region during September 2023 are intrastate. 39% are interstate, with 51% of interstate arriving from New South Wales