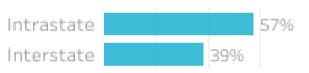

### Origin State

### Origin Category

57% of visitors to the Somerset Region during September 2023 are intrastate. 39% are interstate, with 51% of interstate arriving from New South Wales