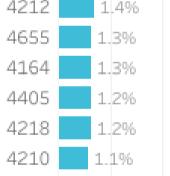

## **Top 5 postcodes to the Somerset Region (September 2023)**

605 Filling Time

602 Tough Times

404 Traditional Valu..

0% 2%

Origin Postcode

4370 1.0%