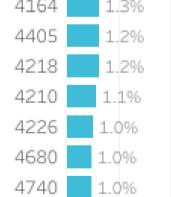

## **Top 5 postcodes to the Somerset Region (September 2023)**

605 Filling Time

602 Tough Times

404 Traditional Valu..

0% 2%

Origin Postcode

4370 1.0%