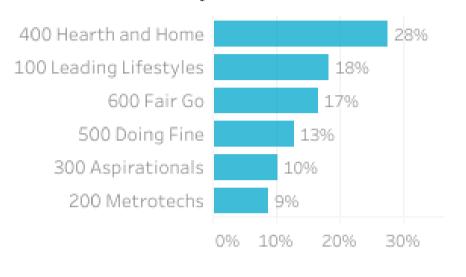

## Top Helix Communities and Personas

28% of the visitors recorded during September 2023 are part of the 400 Hearth and Home Helix Community.

Of that, **18%** are a **401 Home Improvers**Helix Persona and **16%** are **402 Working**Hard