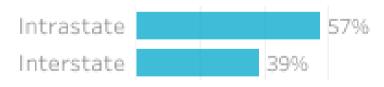

### Origin State

### Origin Category

57% of visitors to the Somerset Region during September 2023 are intrastate. 39% are interstate, with 51% of interstate arriving from New South Wales