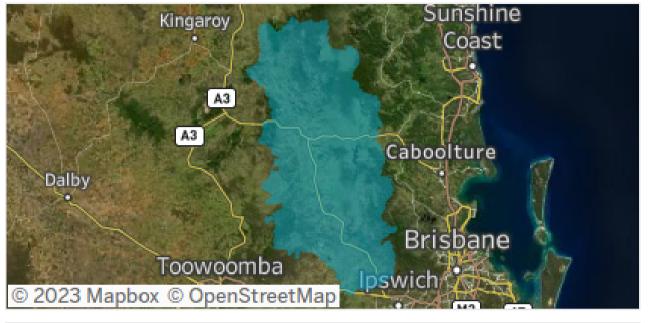

### Origin Category

57% of visitors to the Somerset Region during September 2023 are intrastate. 39% are interstate, with 51% of interstate arriving from New South Wales