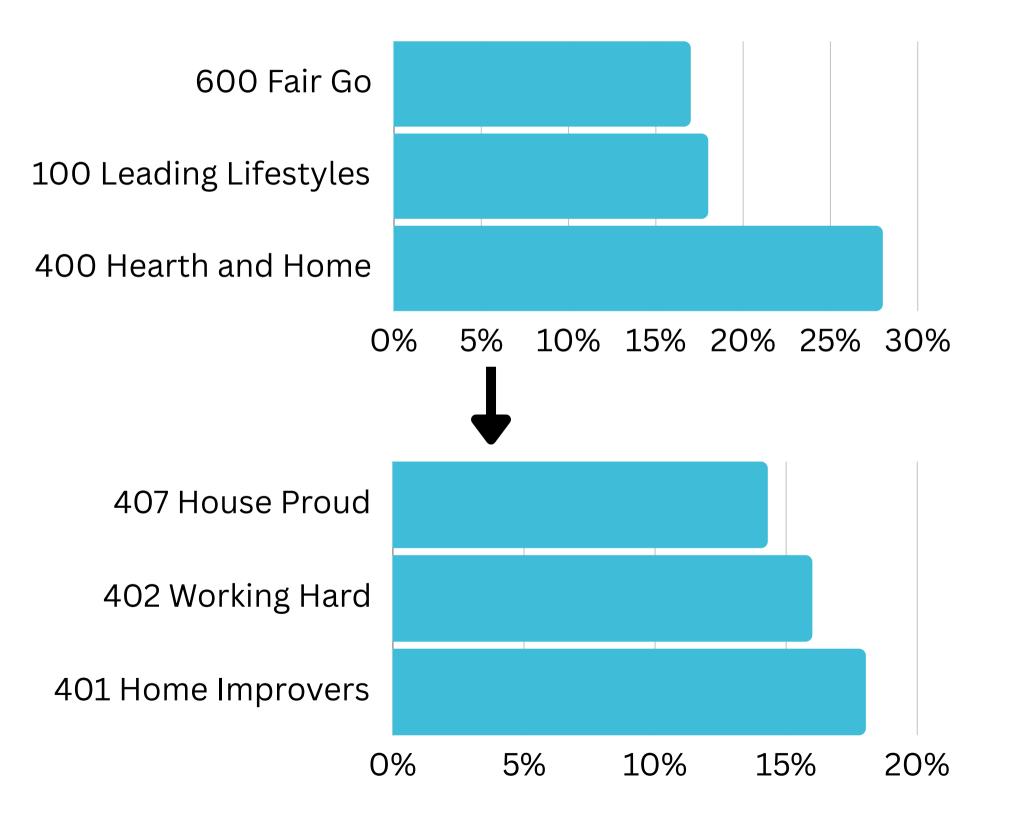

## Top Helix Communities and Personas

28% of the visitors recorded during September 2023 are part of the 400 Hearth and Home Helix Community.

Of that, **18%** are a **401 Home Improvers**Helix Persona and **16%** are **402 Working**Hard

## Top 2 Helix Personas for Visitors