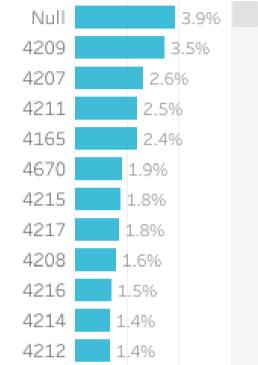

# Visitation Overview - September 2023

496

4%

6%

4%

### Origin State



#### Helix Community

Helix Persona

401 Home Improvers

501 Making Ends Me..

402 Working Hard

407 House Proud

105 Visible Success

603 Quiet Homelife

605 Filling Time

602 Tough Times

404 Traditional Valu..



0% 2%

Origin Postcode









4370 1.0%





### Origin Category



#### Season





## Visitation Origins

### Origin State



### Origin Category



57% of visitors to the Somerset Region during September 2023 are intrastate. 39% are interstate, with 51% of interstate arriving from New South Wales

## **Top 5 postcodes to the Somerset Region (September 2023)**





## Top Helix Communities and Personas



28% of the visitors recorded during September 2023 are part of the 400 Hearth and Home Helix Community.

Of that, **18%** are a **401 Home Improvers**Helix Persona and **16%** are **402 Working**Hard



## Top 2 Helix Personas for Visitors



### 401 Home Improvers

Average age: 34 years

Average Household Income: \$97,000



Most live in metro and outer urban areas. Clustered across the Gold Coast and North