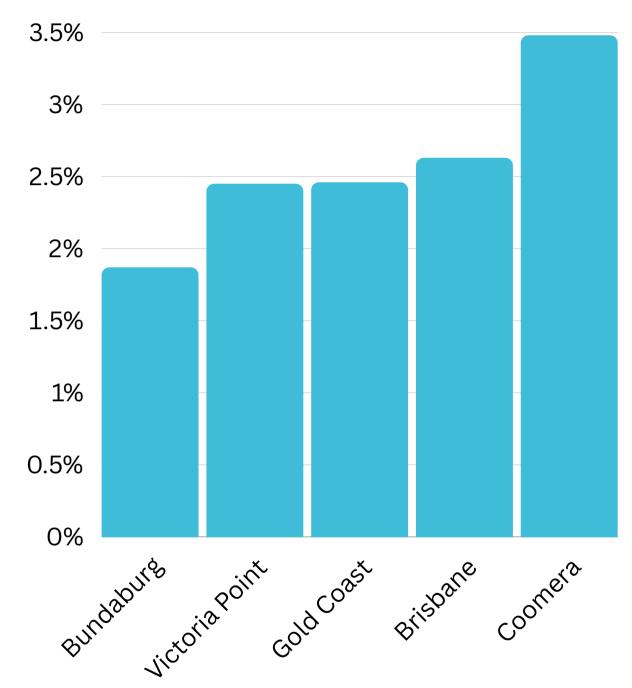

# Visitation Overview - September 2023

496

4%

6%

4%

### Origin State



#### Helix Community

Helix Persona

401 Home Improvers

501 Making Ends Me..

402 Working Hard

407 House Proud

105 Visible Success

603 Quiet Homelife

605 Filling Time

602 Tough Times

404 Traditional Valu..



0% 2%

Origin Postcode









4370 1.0%





### Origin Category



#### Season





## Visitation Origins

### Origin State



### Origin Category



57% of visitors to the Somerset Region during September 2023 are intrastate. 39% are interstate, with 51% of interstate arriving from New South Wales

## **Top 5 postcodes to the Somerset Region (September 2023)**





## Top Helix Communities and Personas



28% of the visitors recorded during September 2023 are part of the 400 Hearth and Home Helix Community.

Of that, **18%** are a **401 Home Improvers**Helix Persona and **16%** are **402 Working**Hard



## Top 2 Helix Personas for Visitors



### 401 Home Improvers

Average age: 34 years

Average Household Income: \$97,000



Most live in metro and outer urban areas. Clustered across the Gold Coast and Northern Brisbane & City areas.

### Likes

- Pay TV/Subscription Video on Demand (SVOD)
- Community/local papers
- Catalogues



Average age: 38 years

Average Household Income: \$109,000



More than half live in metro areas. Clustered across Brisbane, the Gold Coast, and coastal areas in Queensland.

### Likes

- Pay TV/Subscription Video on De