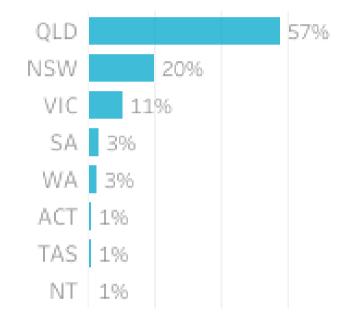

### Origin State

### Origin Category

57% of visitors to the Somerset Region during September 2023 are intrastate. 39% are interstate, with 51% of interstate arriving from New South Wales