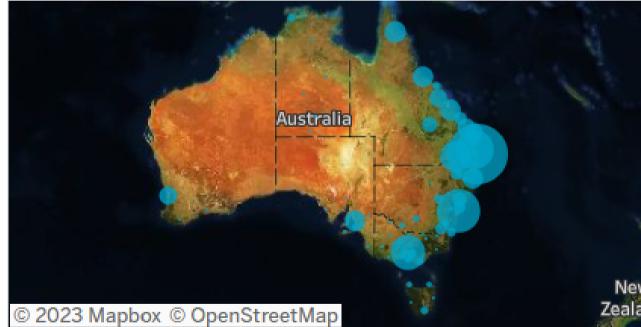

### Origin Category

57% of visitors to the Somerset Region during September 2023 are intrastate. 39% are interstate, with 51% of interstate arriving from New South Wales