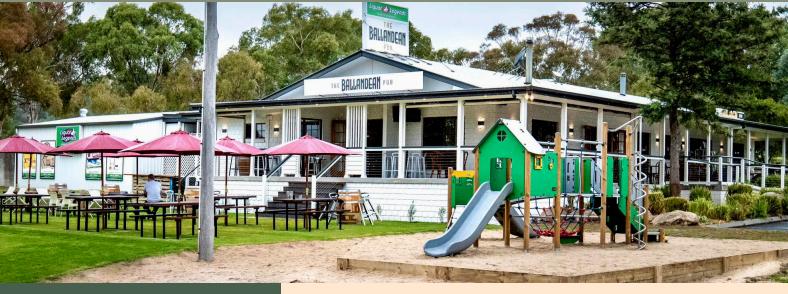

## **Ballandean Tavern**

## Top 5 Selling Points

- Historic Country Pub A classic Aussie country pub located in Ballandean, Queensland, known for its rustic charm and welcoming atmosphere.
- Close to Granite Belt Wineries Situated in the heart of the Granite Belt wine region, making it a great stop for wine lovers exploring local vineyards.
- Cold Beer & Classic Pub Meals Offers a range of beers on tap and hearty pub food, including schnitzels, steaks, and burgers.
- Friendly, Laid-Back Vibe Popular with both locals and visitors, creating a relaxed and friendly environment.
- Live Music & Events osts live music and events, adding to the lively country pub experience.