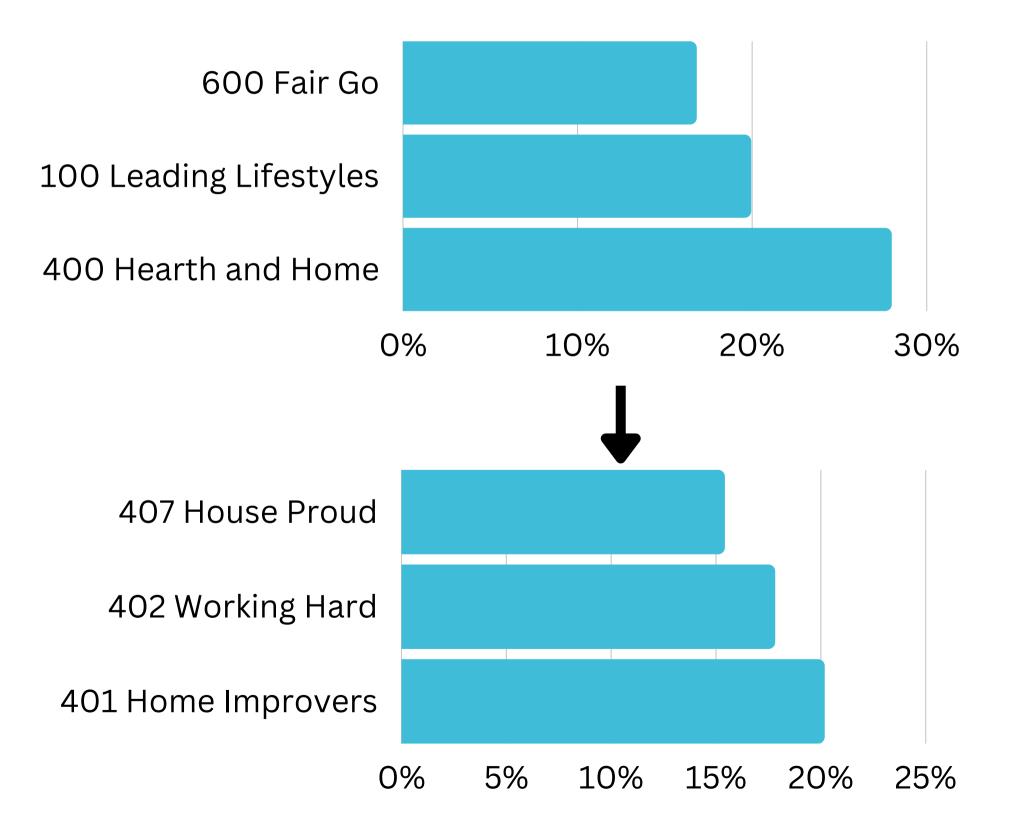

## Top Helix Communities and Personas

27.9% of the visitors recorded during August 2023 are part of the 400 Hearth and Home Helix Community.

Of that, **20%** are a **401 Home Improvers**Helix Persona and **17%** are **402 Working**Hard