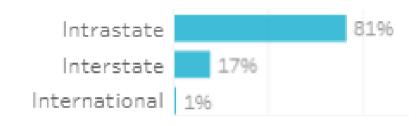

#### Origin Category

### Origin State

81% of visitors to the Western Downs Region during August 2023 are intrastate. 17% are interstate, with 50% arriving from New South Wales