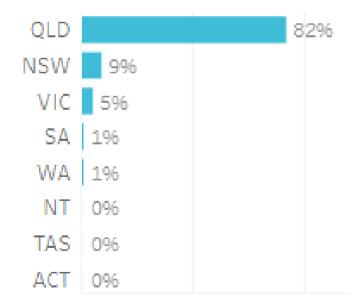

### Origin State

81% of visitors to the Western Downs Region during August 2023 are intrastate. 17% are interstate, with 50% arriving from New South Wales