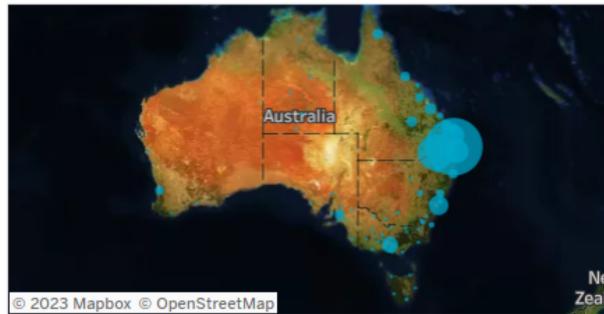

### Origin State

81% of visitors to the Western Downs Region during August 2023 are intrastate. 17% are interstate, with 50% arriving from New South Wales