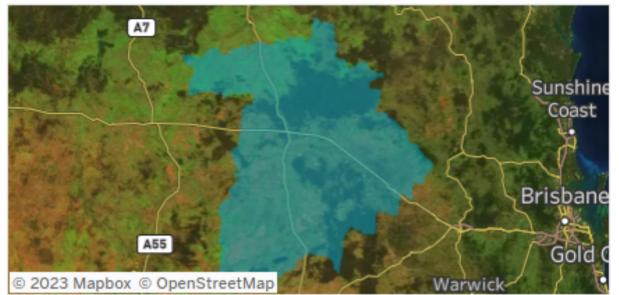

# Visitation Overview - August 2023







# Visitation Origins

#### Origin Category



### Origin State



81% of visitors to the Western Downs Region during August 2023 are intrastate. 17% are interstate, with 50% arriving from New South Wales

## Top 5 areas to the Western Downs (August 2023)

15%





## Top Helix Communities and Personas



27.9% of the visitors recorded during August 2023 are part of the 400 Hearth and Home Helix Community.

Of that, **20%** are a **401 Home Improvers**Helix Persona and **17%** are **402 Working**Hard



## Top 2 Helix Personas for Visitors



### 401 Home Improvers

Average age: 34 years

Average Household Income: \$97,000



Most live in metro and outer urban areas. Clustered across the Gold Coast and Northern Brisbane & City areas.

### Likes

- Pay TV/Subscription Video on Demand (SV