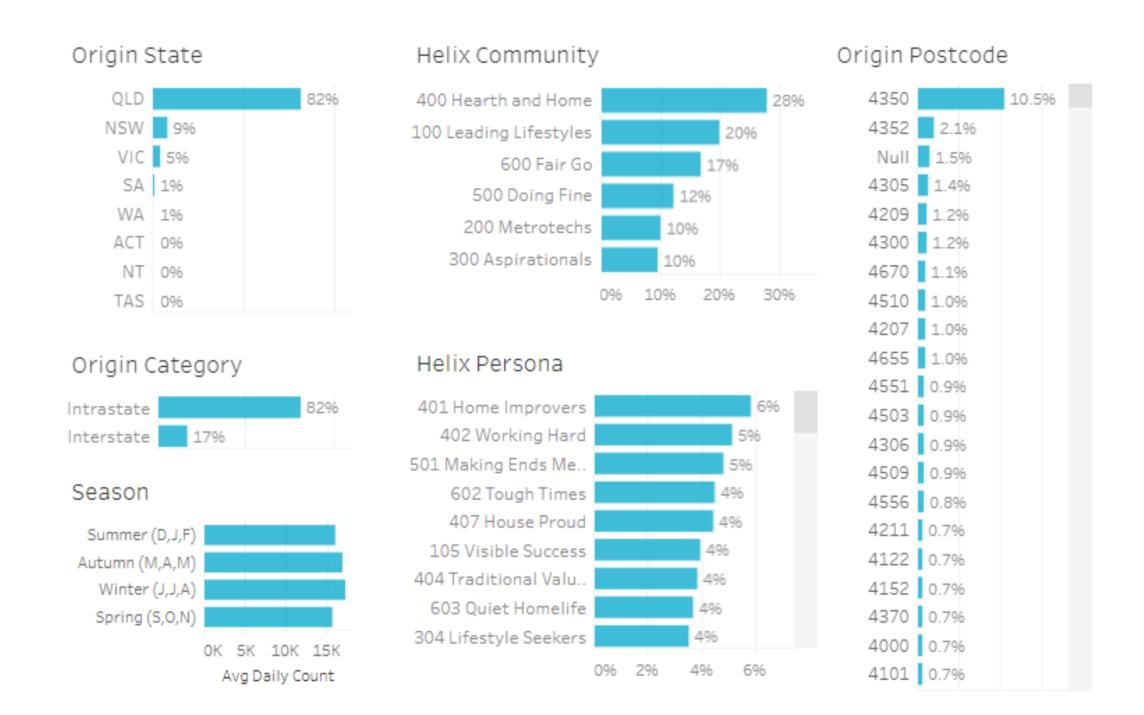

# Visitation Origins

#### Origin Category

### Origin State

81% of visitors to the Western Downs Region during August 2023 are intrastate. 17% are interstate, with 50% arriving from New South Wales

## Top 5 areas to the Western Downs (August 2023)

15%

## Top Helix Communities and Personas

27.9% of the visitors recorded during August 2023 are part of the 400 Hearth and Home Helix Community.

Of that, **20%** are a **401 Home Improvers**Helix Persona and **17%** are **402 Working**Hard

## Top 2 Helix Personas for Visitors