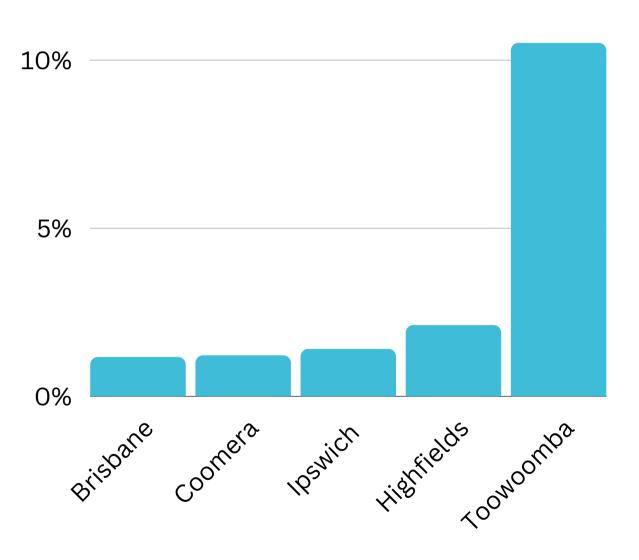

# Visitation Overview - August 2023







# Visitation Origins

#### Origin Category



### Origin State



81% of visitors to the Western Downs Region during August 2023 are intrastate. 17% are interstate, with 50% arriving from New South Wales

## Top 5 areas to the Western Downs (August 2023)

15%





## Top Helix Communities and Personas



27.9% of the visitors recorded during August 2023 are part of the 400 Hearth and Home Helix Community.

Of that, **20%** are a **401 Home Improvers**Helix Persona and **17%** are **402 Working**Hard



## Top 2 Helix Personas for Visitors



### 401 Home Improvers

Average age: 34 years

Average Household Income: \$97,000



Most live in metro and outer urban areas. Clustered across the Gold Coast and Northern Brisbane & City areas.

### Likes

- Pay TV/Subscription Video on Demand (SVOD)
- Community/local papers
- Catalogues



Average age: 38 years

Average Household Income: \$109,000



More than half live in metro areas. Clustered across Brisbane, the Gold Coast, and coastal areas in Queensland.

#### Likes

- Pay TV/Subscription Video on De