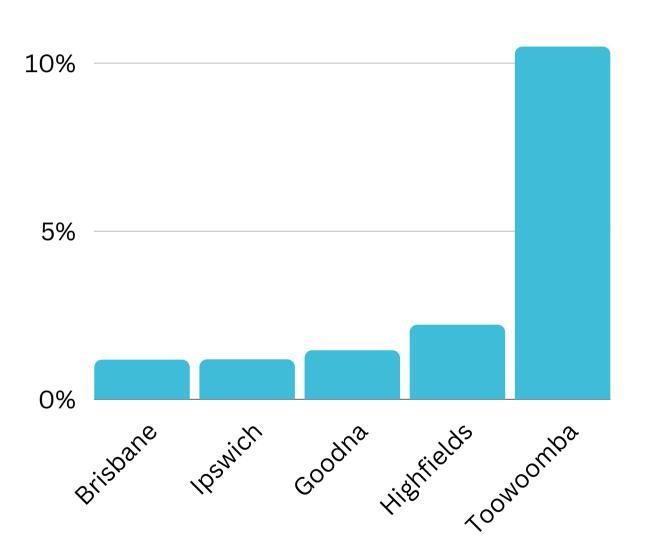

# Visitation Overview - July 2023



## Visitation Origins

### Origin State



82% of visitors to the Western Downs Region during July 2023 are intrastate. 17% are interstate, with 53% arriving from New South Wales

#### Origin Category



### Top 5 areas to the Western Downs Region (July 2023)

15%





## Top Helix Communities and Personas



29.7% of the visitors recorded during July 2023 are part of the 400 Hearth and Home Helix Community.

Of that, **20%** are a **401 Home Improvers**Helix Persona and **17%** are **402 Working**Hard



## Top 2 Helix Personas for Visitors



### 401 Home Improvers

Average age: 34 years

Average Household Income: \$97,000



Most live in metro and outer urban areas. Clustered across the Gold Coast and Northern Brisbane & City areas.

#### Likes

- Pay TV/Subscription Video on Demand (SVOD)
- Community/local papers
- Catalogues



Average age: 38 years

Average Household Income: \$109,000



More than half live in metro areas. Clustered across Brisbane, the Gold Coast, and coastal areas in Queensland.

#### Likes

- Pay TV/Subscription Video on Dem