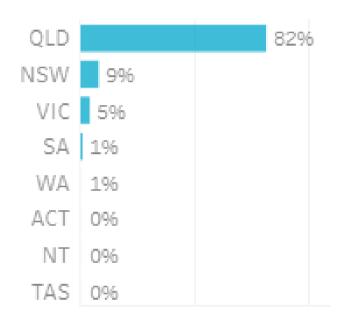

### Origin State

82% of visitors to the Western Downs Region during July 2023 are intrastate. 17% are interstate, with 53% arriving from New South Wales