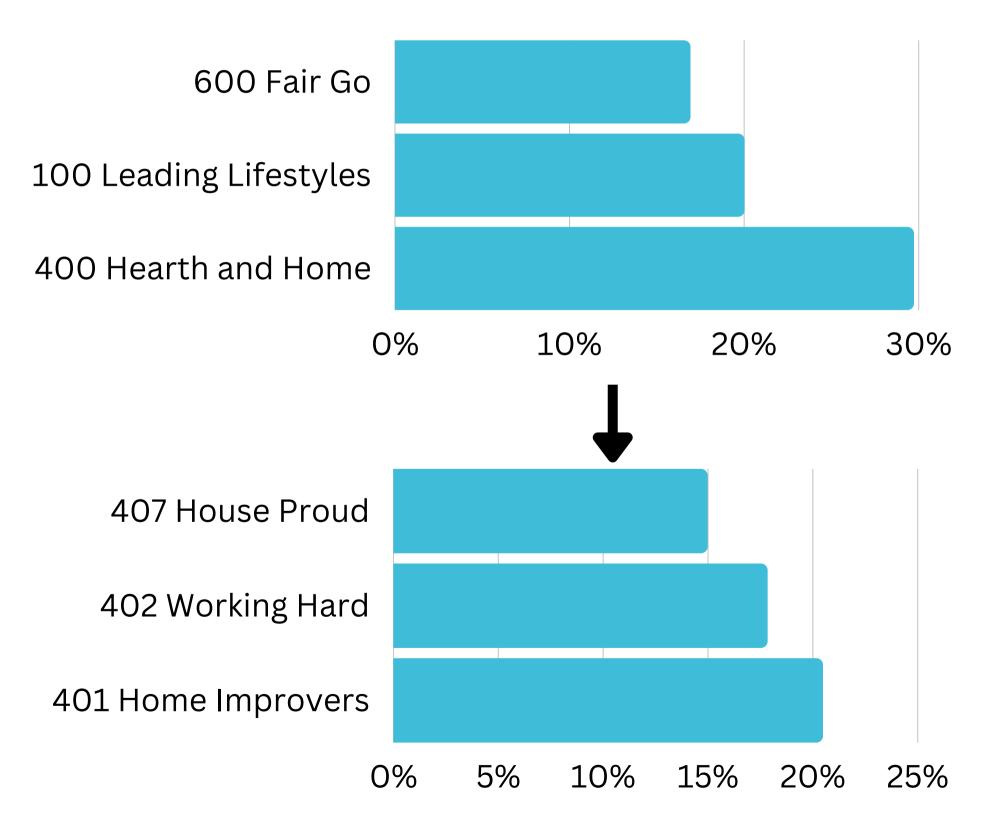

## Top Helix Communities and Personas

29.7% of the visitors recorded during July 2023 are part of the 400 Hearth and Home Helix Community.

Of that, **20%** are a **401 Home Improvers**Helix Persona and **17%** are **402 Working**Hard