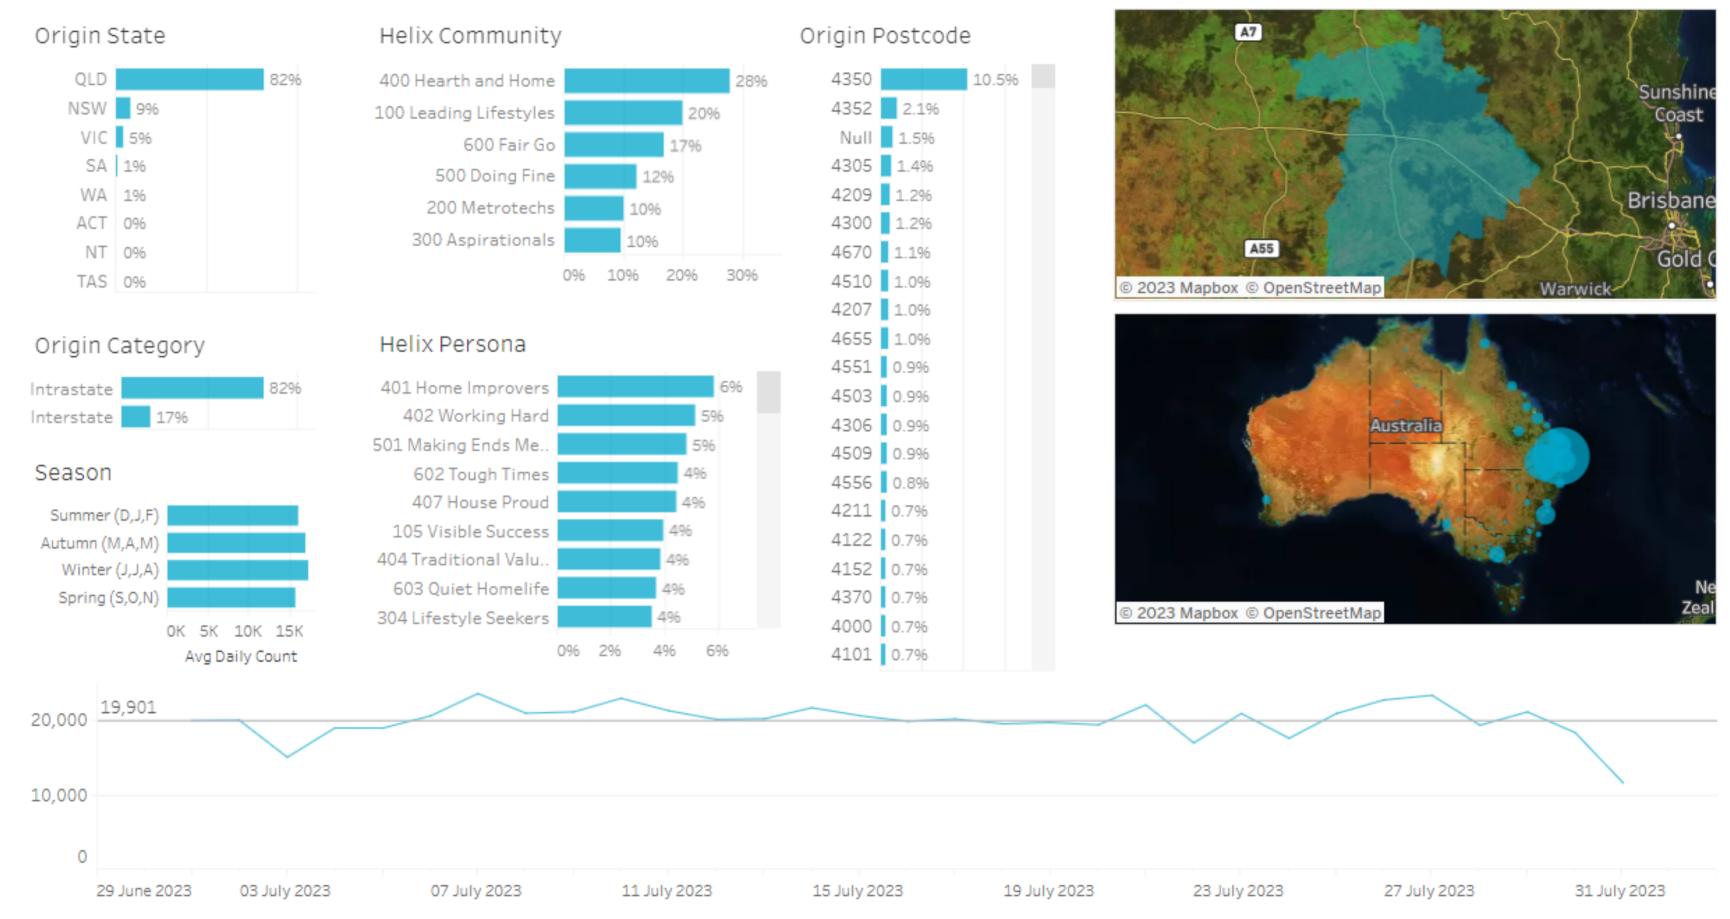

### Origin State

82% of visitors to the Western Downs Region during July 2023 are intrastate. 17% are interstate, with 53% arriving from New South Wales

## Top Helix Communities and Personas

29.7% of the visitors recorded during July 2023 are part of the 400 Hearth and Home Helix Community.

Of that, **20%** are a **401 Home Improvers**Helix Persona and **17%** are **402 Working**Hard