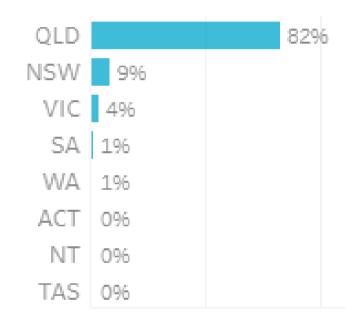

#### Origin State

82% of visitors to the Western Downs Region during October 2023 are intrastate. 16% are interstate, with **54%** arriving from **New South Wales** 

10%

8%

6%

4%

2%