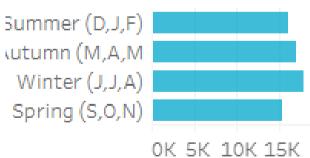

### Western Downs Insights and Data Report

October 2023

Southern Queensland Country



# Visitation Overview - October 2023

Origin State



#### Helix Community



#### Origin Category



#### Season



Avg Daily Count

#### Helix Persona



#### Origin Postcode









# **Visitation Origins**

#### Origin State



82% of visitors to the Western Downs Region during October 2023 are intrastate. 16% are interstate, with **54%** arriving from **New South Wales** 

10%

8%

6%

4%

2%

#### Origin Category



#### **Top 5 areas to the Western Downs** (October 2023)





# **Top Helix Communities and Personas**





**28%** of the visitors recorded during October 2023 are part of the 400 Hearth and Home Helix Community.

#### Of that, 20% are a 401 Home Improvers Helix Persona and **17%** are **402 Working** Hard



# **Top 2 Helix Personas for Visitors**

401 Home Improvers

Average age: 34 years

Average Household Income: \$97,000



Most live in metro and outer urban areas. Clustered ac