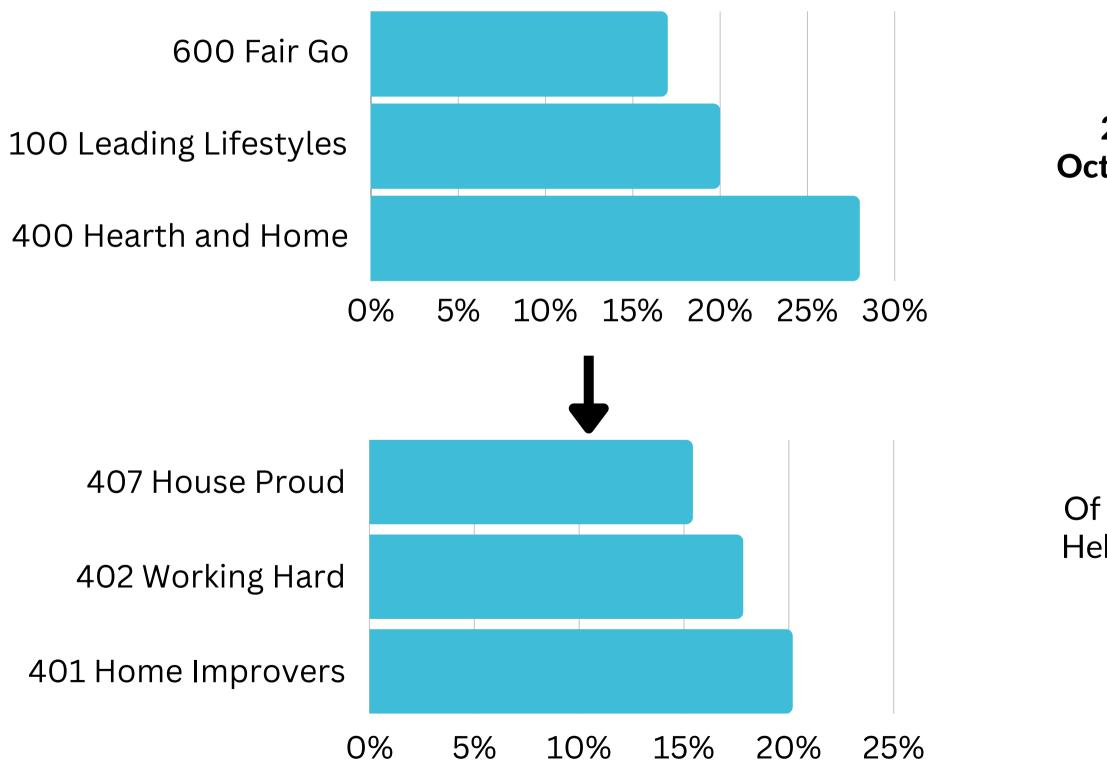

# **Top Helix Communities and Personas**

**28%** of the visitors recorded during October 2023 are part of the 400 Hearth and Home Helix Community.

#### Of that, 20% are a 401 Home Improvers Helix Persona and **17%** are **402 Working** Hard