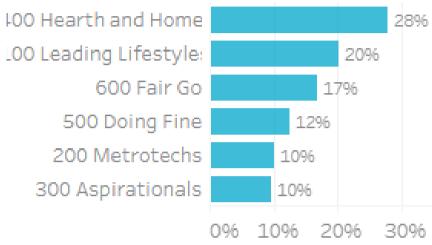

# **Top Helix Communities and Personas**

**28%** of the visitors recorded during October 2023 are part of the 400 Hearth and Home Helix Community.

#### Of that, 20% are a 401 Home Improvers Helix Persona and **17%** are **402 Working** Hard