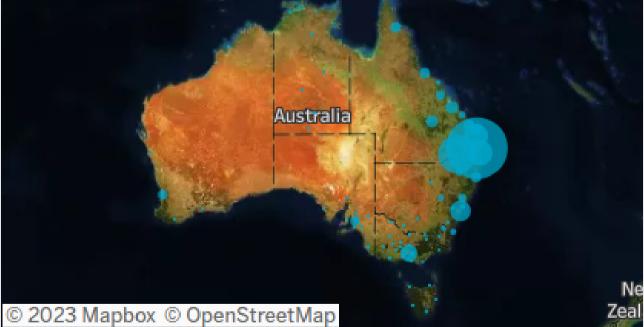

# **Visitation Origins**

#### Origin State

82% of visitors to the Western Downs Region during October 2023 are intrastate. 16% are interstate, with **54%** arriving from **New South Wales** 

10%

8%

6%

4%

2%