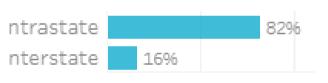

#### Origin State

82% of visitors to the Western Downs Region during October 2023 are intrastate. 16% are interstate, with **54%** arriving from **New South Wales** 

10%

8%

6%

4%

2%