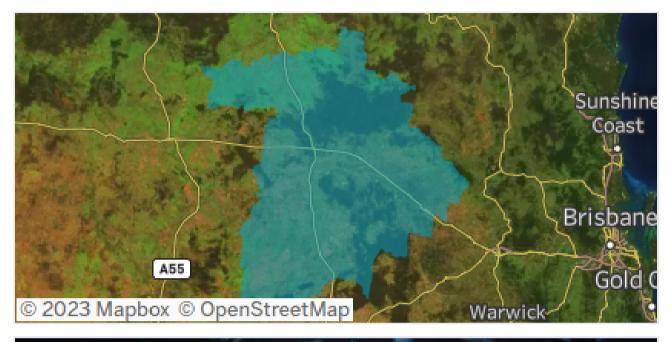

### Western Downs Insights and Data Report

October 2023

Southern Queensland Country



# Visitation Overview - October 2023

Origin State



#### Helix Community



#### Origin Category



#### Season



Avg Daily Count

#### Helix Persona



#### Origin Postcode









# **Visitation Origins**

#### Origin State



82% of visitors to the Western Downs Region during October 2023 are intrastate. 16% are interstate, with **54%** arriving from **New South Wales** 

10%

8%

6%

4%

2%

#### Origin Category



#### **Top 5 areas to the Western Downs** (October 2023)





# **Top Helix Communities and Personas**





**28%** of the visitors recorded during October 2023 are part of the 400 Hearth and Home Helix Community.

#### Of that, 20% are a 401 Home Improvers Helix Persona and **17%** are **402 Working** Hard



# **Top 2 Helix Personas for Visitors**

401 Home Improvers

Average age: 34 years

Average Household Income: \$97,000



Most live in metro and outer urban areas. Clustered across the Gold Coast and Northern Brisbane & City areas.

Likes

- P