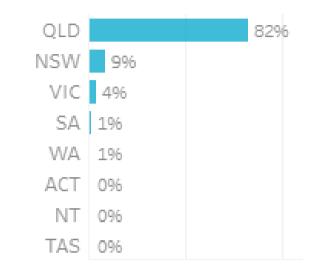

# **Visitation Origins**

#### Origin State

82% of visitors to the Western Downs Region during October 2023 are intrastate. 16% are interstate, with **54%** arriving from **New South Wales** 

10%

8%

6%

4%

2%