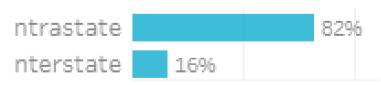

#### Origin State

82% of visitors to the Western Downs Region during October 2023 are intrastate. 16% are interstate, with **54%** arriving from **New South Wales** 

10%

8%

6%

4%

2%