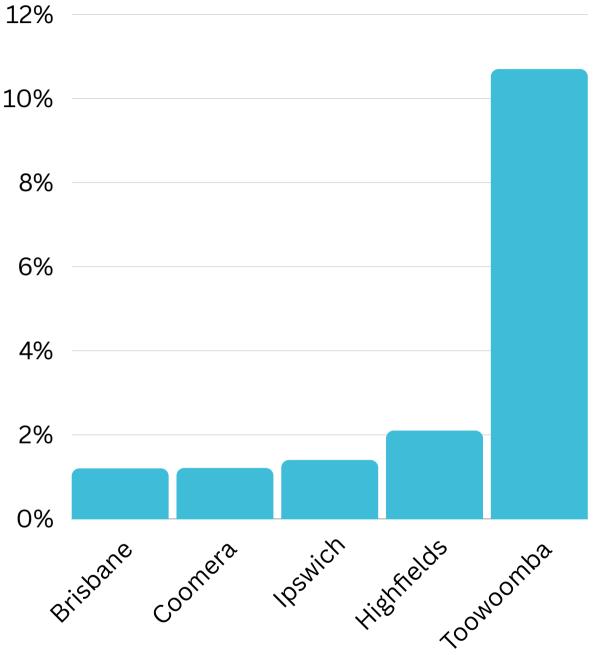

### Western Downs Insights and Data Report

October 2023

Southern Queensland Country



# Visitation Overview - October 2023

Origin State



#### Helix Community



#### Origin Category



#### Season



Avg Daily Count

#### Helix Persona



#### Origin Postcode









# **Visitation Origins**

#### Origin State



82% of visitors to the Western Downs Region during October 2023 are intrastate. 16% are interstate, with **54%** arriving from **New South Wales** 

10%

8%

6%

4%

2%

#### Origin Category



#### **Top 5 areas to the Western Downs** (October 2023)





# **Top Helix Communities and Personas**





**28%** of the visitors recorded during October 2023 are part of the 400 Hearth and Home Helix Community.

#### Of that, 20% are a 401 Home Improvers Helix Persona and **17%** are **402 Working** Hard



# **Top 2 Helix Personas for Visitors**

401 Home Improvers

Average age: 34 years

Average Household Income: \$97,000



Most live in metro and outer urban areas. Clustered across the Gold Coast and Northern Brisbane & City areas.

Likes

- Pay TV/Subscription Video on Demand (SVOD)
- Community/local papers
- Catalogues

Average age: 38 years



Likes

- Newspapers



### 402 Working Hard

Average Household Income: \$109,000

More than half live in metro areas. Clustered across Brisbane, the Gold Coast, and coastal areas in Queensland.

•