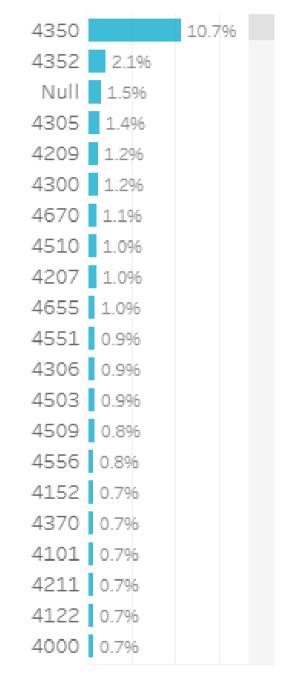

### Western Downs Insights and Data Report

October 2023

Southern Queensland Country



# Visitation Overview - October 2023

Origin State



#### Helix Community



#### Origin Category



#### Season



Avg Daily Count

#### Helix Persona



#### Origin Postcode









# **Visitation Origins**

#### Origin State



82% of visitors to the Western Downs Region during October 2023 are intrastate. 16% are interstate, with **54%** arriving from **New South Wales** 

10%

8%

6%

4%

2%

#### Origin Category



#### **Top 5 areas to the Western Downs** (October 2023)





# **Top Helix Communities and Personas**





**28%** of the visitors recorded during October 2023 are part of the 400 Hearth and Home Helix Community.

#### Of that, 20% are a 401 Home Improvers Helix Persona and **17%** are **402 Working** Hard



# **Top 2 Helix Personas for Visitors**

401 Home Improvers

Average age: 34 years

Average Household Income: \$97,000



Most live in metro and outer urban areas. Clustered across the Gold Coast and Northern Brisbane & City areas.

Likes