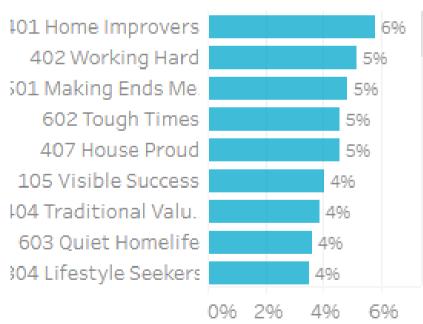

# **Top Helix Communities and Personas**

**28%** of the visitors recorded during October 2023 are part of the 400 Hearth and Home Helix Community.

#### Of that, 20% are a 401 Home Improvers Helix Persona and **17%** are **402 Working** Hard